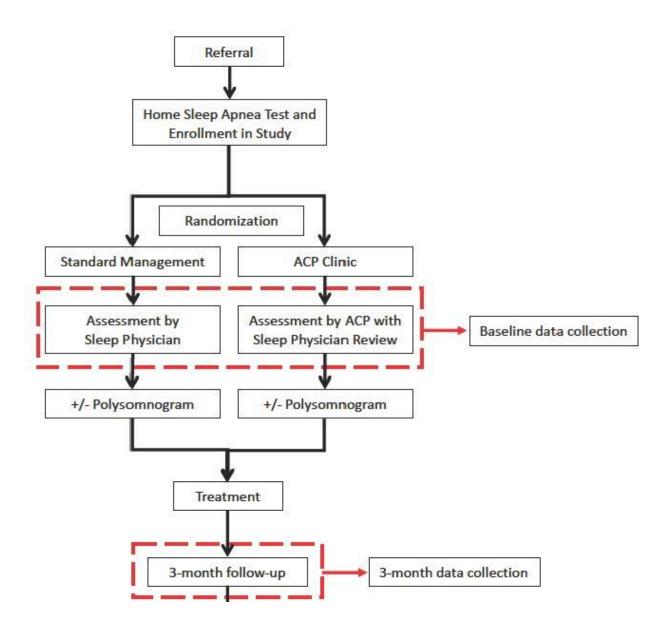

## eFigure. Overview of Study Design

This supplementary material has been provided by the authors to give readers additional information about their work.

**eFigure.** Overview of Study Design. Figure modified from Ip-Buting, et al (12). Total of 156 patients with 75 in the sleep physician arm and 81 in the alternative care provider (ACP) arm.