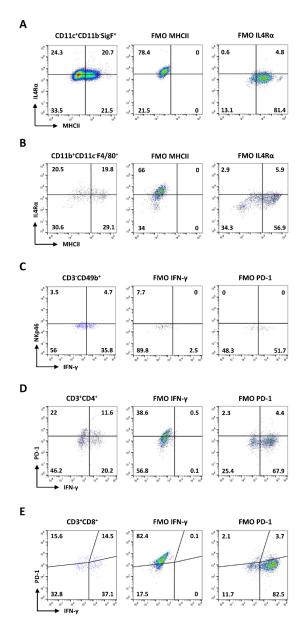

## **Supplementary Figure 2.**

Dot-plot images of BALF immune cells shown in Figure 2 (left images) and their corresponding FMO (fluorescence minus one) controls (middle and right images), emphasizing the gating strategy used for quantification of different immune cell population sets on day 19 post tumor implantation.