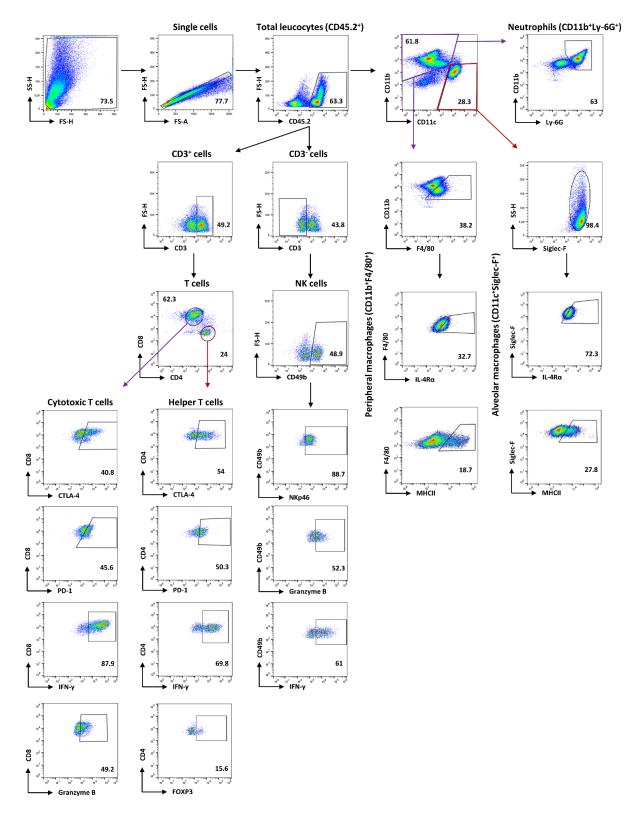

## **Supplementary Figure 1.**

Representative dot-plot images of BALF immune cells, emphasizing the gating strategy for quantification of different immune cell population sets as well as activation markers. Representative images of BALF cells from a control mouse infected for three days with IAV are presented.