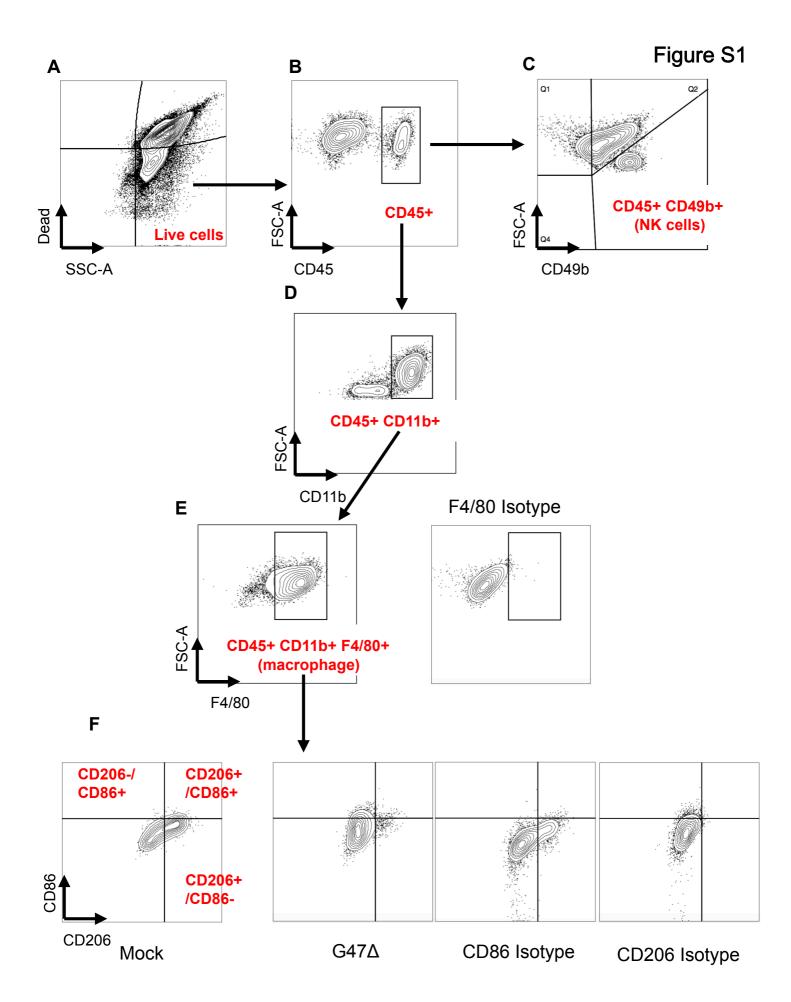

# **Supplemental Figure 1. Gating strategy**

Representative flow cytometry plots and the gating strategy are shown. (A, B, D, E) Macrophages were assessed as CD45+CD11b+ F4/80+ after dead cells and doublets were removed. (C) NK cells were defined as CD45+CD49b+. (F) M1 macrophages (CD86+CD206- macrophages) and M2 macrophages (CD86-CD206+ macrophages) were determined based on the each isotype control.