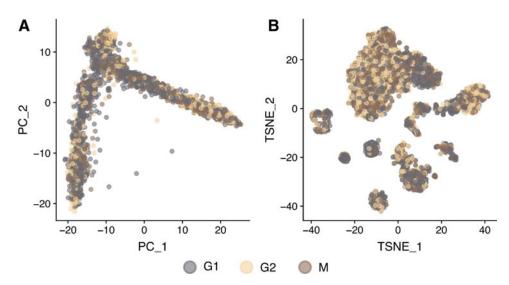

**SUPPLEMENTARY FIG. S2.** Cell cycle effect exploration. (**A**) PCA plot on uncorrected data for the first two principal components showing cell cycle effect. (**B**) t-SNE plot (perplexity=30) on fastMNN corrected data showing cell cycle effect.