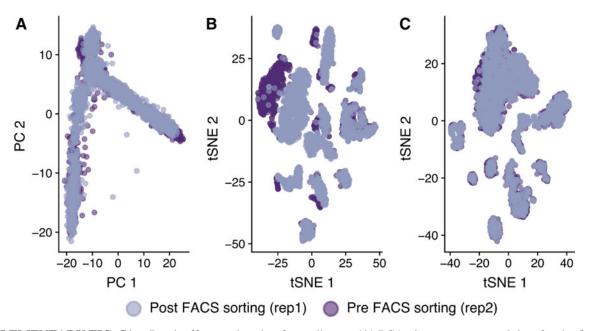

## **Supplementary Data**

**SUPPLEMENTARY FIG. S1.** Batch effect exploration for replicates. (**A**) PCA plot on uncorrected data for the first two principal components showing batch effect for replicates 1 and 2. (**B**) t-SNE plot (perplexity=30) on uncorrected data showing batch effect for replicates 1 and 2. (**C**) t-SNE plot (perplexity=30) on fastMNN corrected data showing batch effect for replicates 1 and 2. PCA, principal component analysis; t-SNE, t-distributed stochastic neighbor embedding.