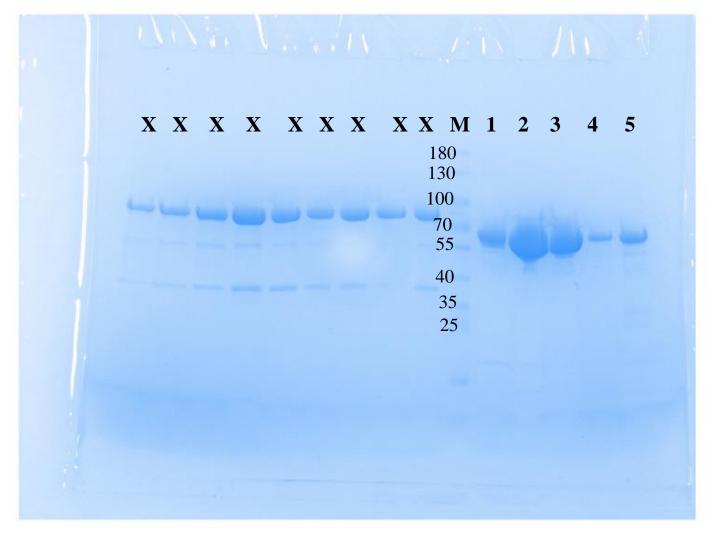

Figure S1A. SDS-PAGE analysis of PfHop fractions obtained after ion exchange chromatography

Lane M: Molecular weight markers (in kDa); Lanes 1-5: PfHop fractions

This image contributed towards supplementary Figure S1A