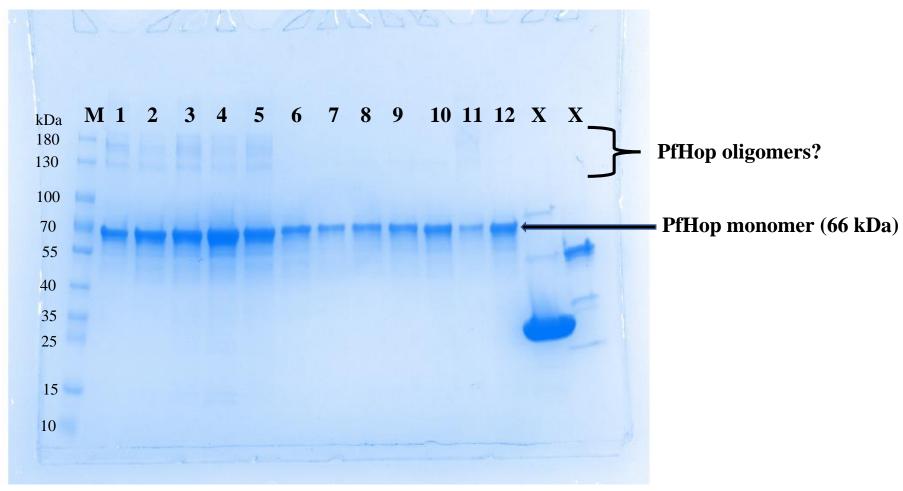

Figure S1C. SDS-PAGE analysis of more PfHop fractions obtained after gel filtration

Lane M: Molecular weight markers (in kDa); lanes 1-12: additional PfHop fractions obtained after gel filtration

This image contributed towards Figure S1C.