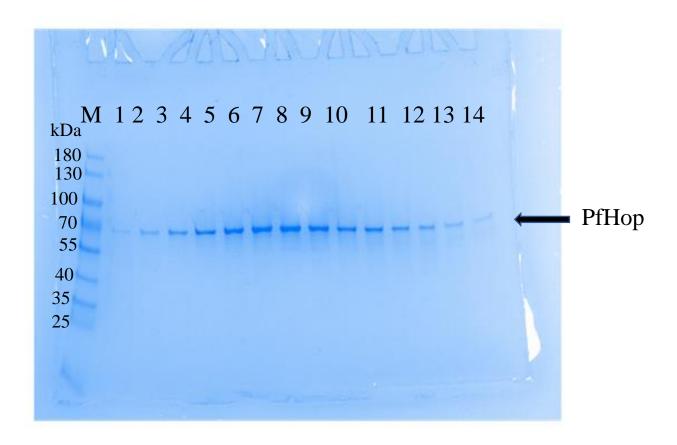

**Figure S1B. SDS-PAGE analysis of PfHop fractions obtained by gel filtration** Lane M: Molecular weight markers in kDa; Lanes 1-14: PfHop fractions

This image contributed towards supplementary Figure S1B.