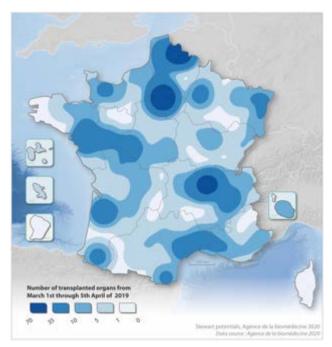

**SUPPLEMENTARY FIGURE:** Geographical association between areas with high levels of hospitalisation due to COVID-19 on April 6th 2020 **(Panel A)** and the overall organ procurement observed between March 2019 - April 6th 2019 (Reference period, Panel B) and March 2020 - April 6th 2020 **(COVID outbreak period, Panel C)**.

Panel A
COVID related hospitalizations
March 2019 - April 6<sup>th</sup> 2019

Panel B
Organ procurement (Reference interval)
March 2019 - April 6<sup>th</sup> 2019

Panel C
Organ procurement (COVID outbreak)
March 2020 - April 6<sup>th</sup> 2020