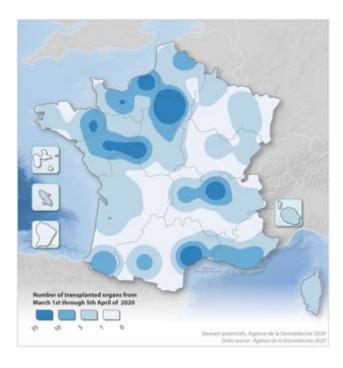

**SUPPLEMENTARY FIGURE:** Geographical association between areas with high levels of hospitalisation due to COVID-19 on April 6th 2020 **(Panel A)** and the overall organ procurement observed between March 2019 - April 6th 2019 (Reference period, Panel B) and March 2020 - April 6th 2020 **(COVID outbreak period, Panel C)**.

Panel A
COVID related hospitalizations
March 2019 - April 6<sup>th</sup> 2019

Panel B
Organ procurement (Reference interval)
March 2019 - April 6<sup>th</sup> 2019

Panel C
Organ procurement (COVID outbreak)
March 2020 - April 6<sup>th</sup> 2020