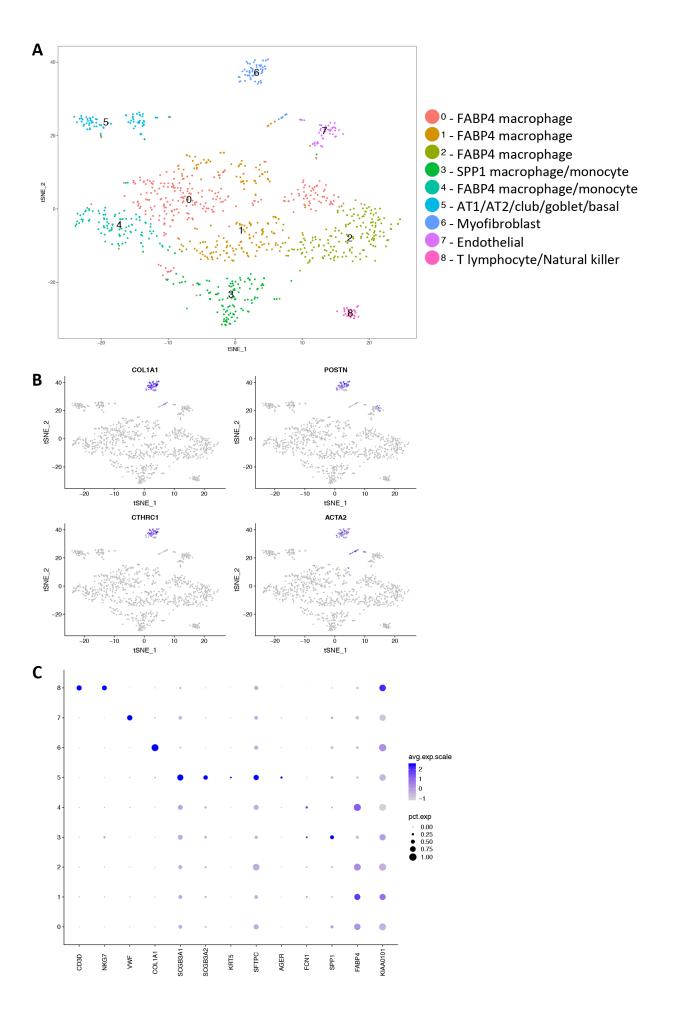

## **Supplemental Figure 4**

Reclustering analysis of the original proliferating cell cluster (cluster 15) only. (A) t-SNE plot of reclustering only the proliferating cells, identified by cell type. (B) Feature plots of genes demonstrating cluster of myofibroblast proliferating cells. (C) Expression of selected cell type specific genes identifying the proliferating cell populations by clusters in Figure A. Y-axis numbers correspond to the clusters in Figure A. Dot size corresponds to the percentage of cells in each cluster expressing the gene, and dot color corresponds to the average expression level for the gene in the cluster.