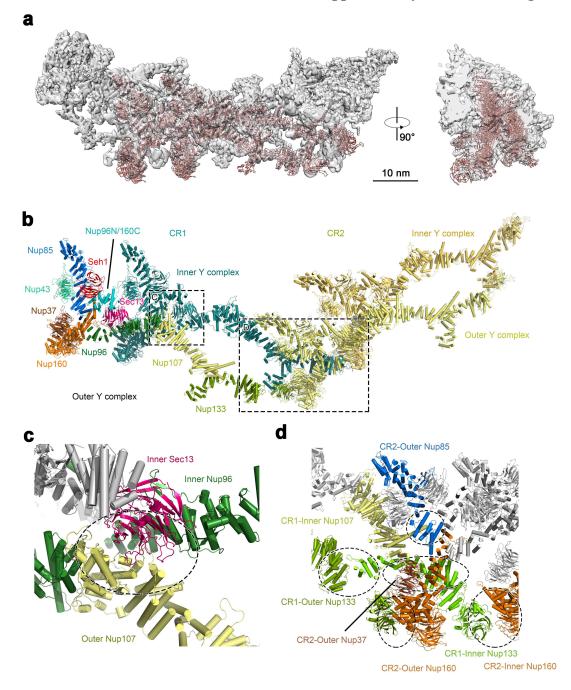

Supplementary information, Fig. S10 | Interactions among the Y complexes. a, The final coordinates of the inner and outer Y complexes are placed into the EM density map. Two views are shown. b, Interactions among the Y complexes within the same CR subunit and between two adjacent subunits. The inner and outer Y complexes interact with each other within the same subunit. A pair of Y complex from one subunit associate with its counterpart from the adjacent subunit in a head-to-tail fashion. c, A close-up view on the interface between the inner and outer Y complexes within the

same subunit. **d**, A close-up view on the interface between two neighboring CR subunits. Five areas of interactions are indicated by dashed oval circles.