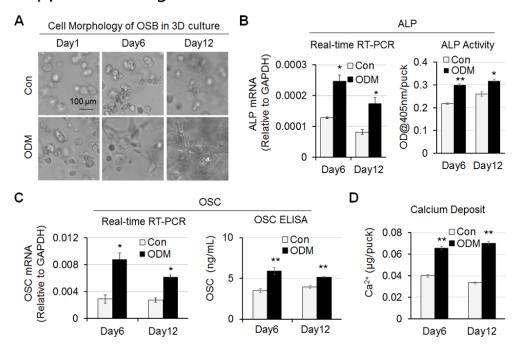

## Supplemental Figure S1

**Figure S1**. Differentiation of pre-osteoblast MC3T3-E1 cells in 3D hydrogel. **A)** Cell morphology of pre-osteoblast MC3T3-E1 cells (OSB) cultured in osteogenic differentiation medium (ODM) over 1, 6, and 12 days vs in regular medium (Con). **B)** ALP mRNA was determined by real-time RT-PCR and ALP protein levels were determined by measuring ALP activity. **C)** OSC mRNA was determined by real-time RT-PCR and OSC protein levels were measured using OSC ELISA kit. **D)** Calcium deposit was determined by calcium assay. \*: P < 0.05; \*\*: P < 0.01 as compared to its control (Con).