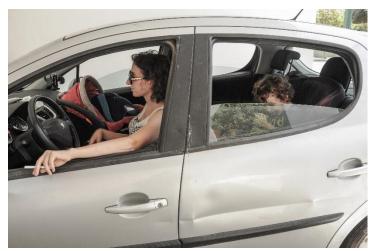

## **Supplementary Figure 1:**

Parental perceptions of exposure questionnaire (English translation)

A. In this questionnaire you will be presented with various situations showing smokers and children.

To what degree do you think the child in the picture is exposed to cigarette smoke? (To what degree does the smoke reach him/her?). Rate your answer from 1=not at all to 7=highly

1 2 3 4 5 6 7

not at all exposed O O O O O highly exposed

2.

1 2 3 4 5 6 7

not at all exposed

highly exposed

1 2 3 4 5 6 7

not at all exposed OOOOO highly exposed