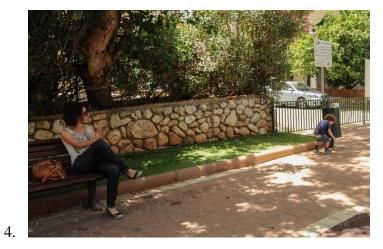

## **Supplementary Figure 1:**

Parental perceptions of exposure questionnaire (English translation)

A. In this questionnaire you will be presented with various situations showing smokers and children.

To what degree do you think the child in the picture is exposed to cigarette smoke? (To what degree does the smoke reach him/her?). Rate your answer from 1=not at all to 7=highly

1 2 3 4 5 6 7

not at all exposed O O O O O highly exposed

1 2 3 4 5 6 7

not at all exposed O O O O O O highly exposed

8.

- B. In the following questions situations will be described without pictures. Please rate to what degree you think the child described is exposed to cigarette smoke? (To what degree does the smoke reach him/her?)
  - 9. The child is in the kitchen, someone is smoking on the adjacent service balcony