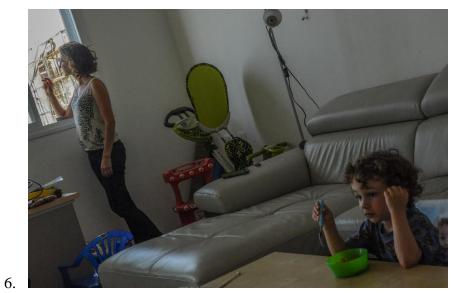

## **Supplementary Figure 1:**

Parental perceptions of exposure questionnaire (English translation)

A. In this questionnaire you will be presented with various situations showing smokers and children.

To what degree do you think the child in the picture is exposed to cigarette smoke? (To what degree does the smoke reach him/her?). Rate your answer from 1=not at all to 7=highly

1 2 3 4 5 6 7

not at all exposed O O O O O O highly exposed

5. 1 2 3 4 5 6 7

not at all exposed (

0 0 0 0 0 0

highly exposed

1 2 3 4 5 6 7

not at all exposed highly exposed