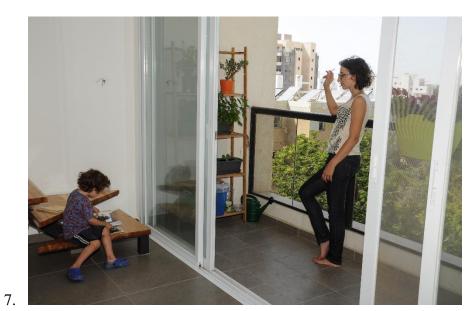

## **Supplementary Figure 1:**

Parental perceptions of exposure questionnaire (English translation)

A. In this questionnaire you will be presented with various situations showing smokers and children.

To what degree do you think the child in the picture is exposed to cigarette smoke? (To what degree does the smoke reach him/her?). Rate your answer from 1=not at all to 7=highly

1 2 3 4 5 6 7

not at all exposed O O O O O highly exposed

1 2 3 4 5 6 7

not at all exposed O O O O O O highly exposed

8.

- B. In the following questions situations will be described without pictures. Please rate to what degree you think the child described is exposed to cigarette smoke? (To what degree does the smoke reach him/her?)
  - 9. The child is in the kitchen, someone is smoking on the adjacent service balcony