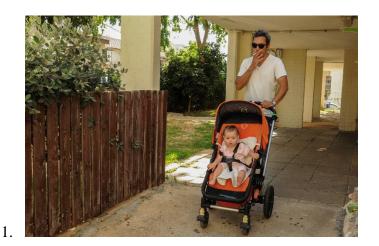

## **Supplementary Figure 1:**

Parental perceptions of exposure questionnaire (English translation)

A. In this questionnaire you will be presented with various situations showing smokers and children.

To what degree do you think the child in the picture is exposed to cigarette smoke? (To what degree does the smoke reach him/her?). Rate your answer from 1=not at all to 7=highly

1 2 3 4 5 6 7

not at all exposed O O O O O highly exposed

2.

1 2 3 4 5 6 7

not at all exposed

highly exposed

1 2 3 4 5 6 7

not at all exposed OOOOO highly exposed