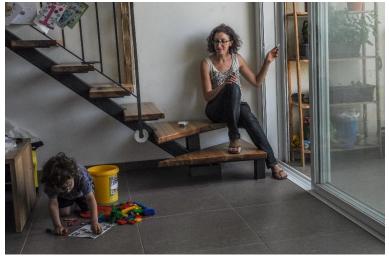

## **Supplementary Figure 1:**

Parental perceptions of exposure questionnaire (English translation)

A. In this questionnaire you will be presented with various situations showing smokers and children.

To what degree do you think the child in the picture is exposed to cigarette smoke? (To what degree does the smoke reach him/her?). Rate your answer from 1=not at all to 7=highly

1 2 3 4 5 6 7

not at all exposed O O O O O highly exposed

1 2 3 4 5 6 7

not at all exposed O O O O O O highly exposed

8.

- B. In the following questions situations will be described without pictures. Please rate to what degree you think the child described is exposed to cigarette smoke? (To what degree does the smoke reach him/her?)
  - 9. The child is in the kitchen, someone is smoking on the adjacent service balcony