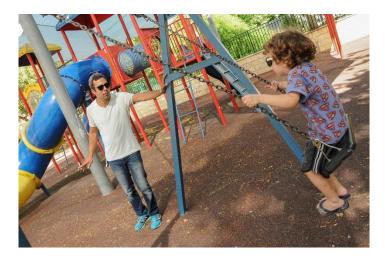

## **Supplementary Figure 1:**

Parental perceptions of exposure questionnaire (English translation)

A. In this questionnaire you will be presented with various situations showing smokers and children.

To what degree do you think the child in the picture is exposed to cigarette smoke? (To what degree does the smoke reach him/her?). Rate your answer from 1=not at all to 7=highly

1 2 3 4 5 6 7

not at all exposed O O O O O highly exposed

2.

1 2 3 4 5 6 7

not at all exposed

highly exposed

1 2 3 4 5 6 7

not at all exposed OOOOO highly exposed