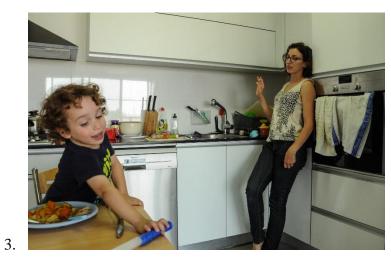

## **Supplementary Figure 1:**

Parental perceptions of exposure questionnaire (English translation)

A. In this questionnaire you will be presented with various situations showing smokers and children.

To what degree do you think the child in the picture is exposed to cigarette smoke? (To what degree does the smoke reach him/her?). Rate your answer from 1=not at all to 7=highly

1 2 3 4 5 6 7

not at all exposed O O O O O O highly exposed

5. 1 2 3 4 5 6 7

not at all exposed (

0 0 0 0 0 0

highly exposed

1 2 3 4 5 6 7

not at all exposed highly exposed