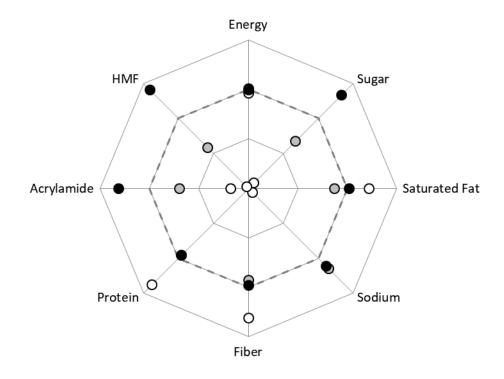

**Figure S2.** Contribution of NutriScore descriptors (energy, sugar, saturated fat, sodium, fiber and protein) and heat-induced chemical indexes (acrylamide and HMF) to the mean values of the whole group of breakfast cereals (n = 53) across the NOVA categories. NOVA-1 (white circle), NOVA-3 (grey circle), NOVA-4 (black circle). HMF (hydroxymethylfurfural). Lines represent scale at 50%, 100% (dotted line), and 150% from the mean value for each descriptor.