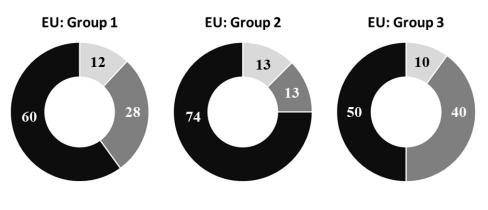

**Figure S3.** Classification of breakfast cereals according to the food group "breakfast cereal" as established by the EU Regulation 2017/2158 on acrylamide mitigation and their distribution across the NOVA system. EU-Group 1(bran products and whole grain cereals, gun puffed grain), EU-Group 2 (wheat and rye based products), EU-Group 3 (maize, oat, spelt, barley and rice based products). Numbers in percentage are cases.