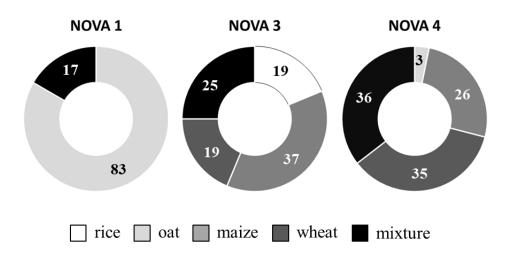

**Figure S1.** Distribution of breakfast cereals segmented by the largest type of grain (rice, oat, maize, wheat, mixture) according to NOVA classification groups. Numbers are percentage of cases.