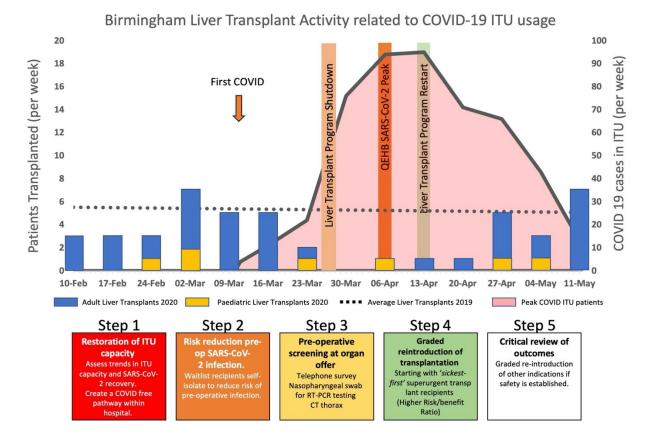

Infographic and timeline representing the pre-pandemic weekly transplant case load and the impact of SARS-COV-2 on the transplant activity during the peak of the pandemic. The dates refer to the beginning of week. The strategic steps outlined in the bottom of the figure lead to the safe resumption of transplant activity