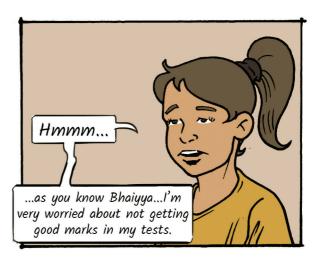

And Priyanka, which problem would YOU like to try and solve?

What ways can you come up with to do better at studies?

I should make time for drawing and studying, and I shouldn't draw when I'm supposed to study!