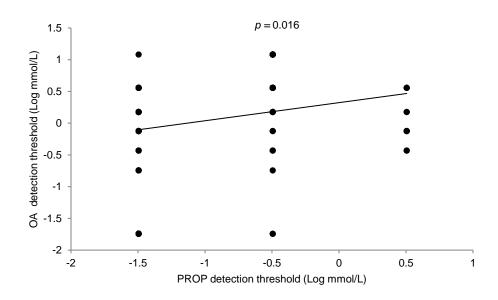

Figure S1: participant Flow Chart

Figure S2: correlation between OA and PROP detection concentration in the whole population