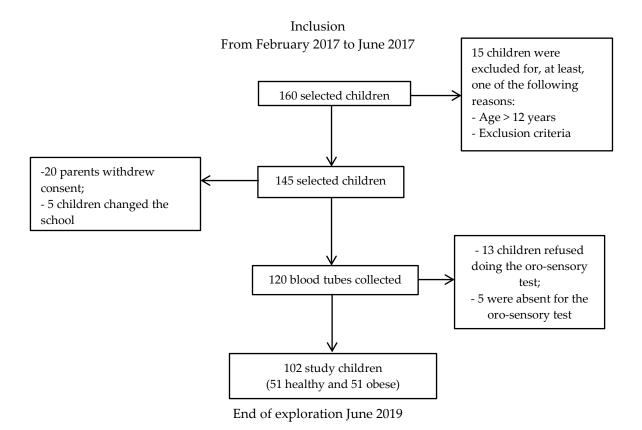

Figure S1: participant Flow Chart

Figure S2: correlation between OA and PROP detection concentration in the whole population