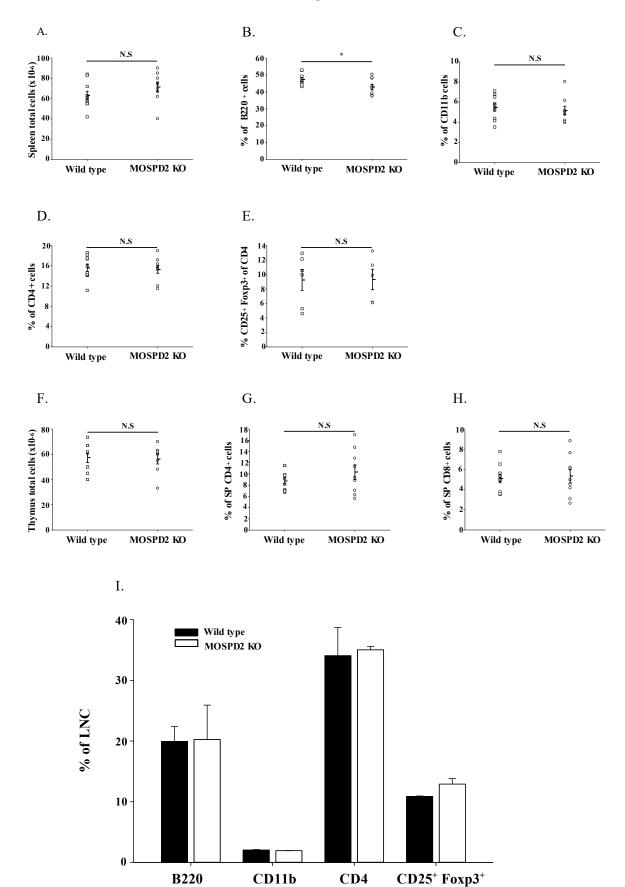

Figure S1

Figure S1: *Cell subset characterization in lymphoid tissues of MOSPD2 KO mice*. Total spleen cell count (A) Flow cytometric ratio evaluation in the spleen of (B) lymphocytes (C) myeloid (D) CD4 T-cells and (E) regulatory CD4+ T-cells. (F) Total thymus cell count. Flow cytometric ratio evaluation in the thymus of (G) SP CD4 and (H) SP CD8 T-cells. (n= 5-10 per group). *P* values were calculated by Student's *t* test. Results are mean  $\pm$  SE. \*p $\leq$ 0.05. (I) Flow cytometric ratio evaluation in lymph nodes. Mean  $\pm$  SE of two experiments is shown. Each experiment includes a pool of five mice.