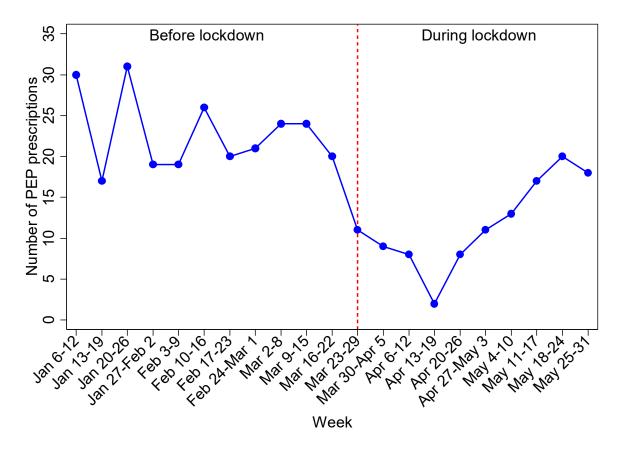

## **APPENDIX**

Figure S1. Weekly HIV post-exposure prophylaxis prescription at the Melbourne Sexual Health Centre, January to May, 2020. The red line represents the introduction of lockdown in Victoria, Australia, on March 23, 2020.