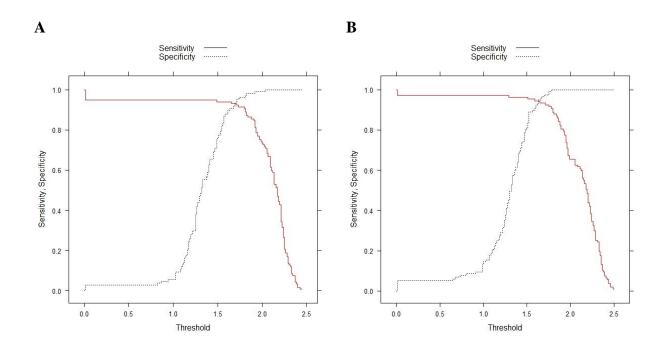

Additional file 3: Figure S3. ROC to determine the threshold value which maximizes the sensitivity and specificity of MALDI-TOF MS for mosquito species identification. These results were obtained when a random selection of six species (*An. bancroftii*, *Ae. scutellaris*, *Ae. aegypti*, *Ae. vigilax*, *Cx. quinquefasciatus* and *Cx. sitiens*) (**a**) and five other species (*Ae. notoscriptus*, *Ae. vexans*, *Cx. iyengari*, *Cx. annulirostris* and *T. melanesiensis* (**b**) were included in the database. X-axis corresponds to threshold value. Y-axis corresponds to sensitivity and specificity of the MALDI-TOF technique.