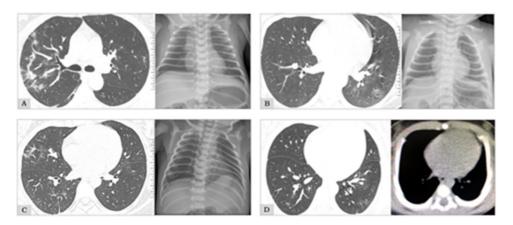

Figure legend: (A) Patient 1 (left, chest CT), bilateral multiple ground-glass densities; neonate of patient 1 (right, chest radiography), pneumonia; (B) patient 2 (left, chest CT), bilateral multiple ground-glass densities; neonate of patient 2 (right, chest radiography), pneumonia; (C) patient 3 (left, chest CT), bilateral ground-glass opacities with diffuse lesions; neonate of patient 3 (right, chest radiography), bilateral increased bronchovascular shadows; (D) patient 4 (left, chest CT), bilateral multiple ground-glass opacities; neonate of patient 4 (right, chest CT), suspected pneumonia.

**Figure S1.** Imagining examination of the 4 delivered women and their neonates.