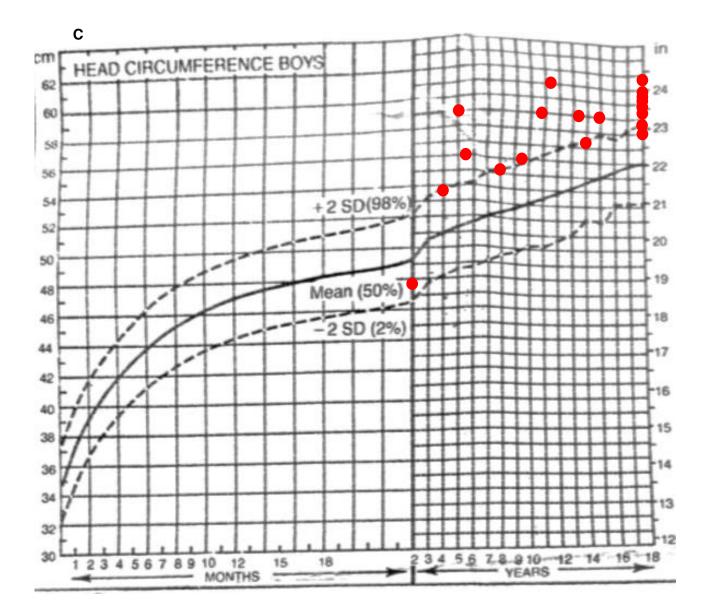

2 to 20 years: Boys Stature-for-age and Weight-for-age percentiles

RECORD #

| Mothe | er's St     | dure     | _   |      |      |      |     |              |              | Fat | he  | r's | Sta | dur | e.     | _      |      |              |    |             | _   | Ė  | Ė      | ÷      | - | - |        |        |   |   |               | 4 | 4  |   | Ŧ | ŧ  | ŧ    | cm.        | -in              |
|-------|-------------|----------|-----|------|------|------|-----|--------------|--------------|-----|-----|-----|-----|-----|--------|--------|------|--------------|----|-------------|-----|----|--------|--------|---|---|--------|--------|---|---|---------------|---|----|---|---|----|------|------------|------------------|
| D:    | ate         | T        | -   | \ge  | 1    |      |     | w            | eig          | M   |     |     | S   | tat | ure    | _      | T    | - 3          | BN | <b>/I</b> * |     | E  | E      |        | Α | G |        | (1     | Ľ | R | 5)            |   | #  | ŧ | ŧ | ⇟  | ŧ    |            | <b>E76</b>       |
|       |             |          |     |      |      |      |     |              |              |     |     |     |     |     |        |        |      |              |    |             |     | E  | E      |        |   | Ξ | Ξ      | Ξ      | Ξ |   |               | # | #  | ŧ |   | ŧ  | 962  | 190        |                  |
|       |             | 1        |     |      | _    | _    | _   |              |              |     | _   | L   | _   |     |        |        | 4    | _            |    |             | _   | E  | E      | Ε      |   | Ξ | Ξ      | Ξ      | Ξ |   |               | 4 | #  | ŧ | Ξ |    | 90   | 105        | 74               |
|       |             | -        |     |      |      | -    | -   |              |              |     | _   | H   | _   |     |        |        | +    | _            |    |             | -   | E  | E      |        |   | Ξ | Ε      | Ξ      | 7 |   | 2             | = | #  | Ŧ |   | +  | Ħ    | 185        | 72               |
|       |             | -        |     |      | _    | -    | -   |              |              | _   | -   | Н   | -   |     |        |        | +    | -            |    |             | -   | E  |        |        |   | Ε | 5      | Z      | Z |   |               | = | 4  | # | = | 丰  | 752  | 180        | -,-              |
|       |             | +        |     |      |      | 1    | _   |              |              |     |     | Н   |     |     |        |        | +    |              |    |             | _   | E  |        |        |   | ٥ | Z,     | Z      | F | 4 |               | = | 1  | Ι | Ξ |    | FID: |            | -70              |
|       |             |          |     |      |      |      |     |              |              |     |     |     |     |     |        |        | Ť    | T            |    |             | 7   | E  |        |        |   | Z | Z      | 7      |   |   |               | 1 | 1  | Ŧ | E | F  | T    | 175        | - 00             |
| To C  | alcula      | e B      | MI: | W    | eigl | ht i | kg  | )+           | St           | atu | ire | (cr | n)  | + 5 | tar    | Little | ) (0 | m)           | X. | 10.0        | 000 | E  |        |        | 1 | ≠ | 7      | 8      | Z |   |               |   |    | ŧ |   | #  | 25:  | 170        | 68               |
|       | (           | or W     | eig | ht ( | lb)  | +    | Sta | itur         | e.(          | in) | +   | Sta | tur | 0 ( | in)    | × 7    | 703  |              |    |             |     | Е  | Е      | 7      | Z | Z |        | $\neq$ |   | Z | 1             |   | 1  | # | 1 |    | 10=  | .170.      | E66              |
| in:   | cm          | Ŧ        | =   | 3=   | =/   | 1=   | E   | 5            | E            | 6   |     | 7   |     | = 8 | 3=     | 3      | 9=   |              | 0  | 1           | 1=  | E  | 7      | 1      | 7 | Ξ | Ζ      |        | Z |   | 2             | 3 | 1  |   | ÷ |    |      | 165        |                  |
| -     |             | =        | E   |      |      | Ė    | ŧ   | Ě            | ŧ            | Ĭ   | #   | Ì   |     |     |        | Ε      | E    | E            | Ě  | Ė           | Ė   | ŧ, | 6      | É,     | É | Z | =      | $\neq$ |   | 4 | $\overline{}$ | 4 | 1  | ŧ | ŧ | ŧ  | ŧ    | 7.00       | 64               |
| 62-   | 160         | ₩        | E   | E    | =    | E    | E   | ŧ            | ŧ            | #   | #   |     |     | =   | Ε      | Ξ      | E    | E            | E  | Ħ           | ŧ,  | Z, | É      | Z      | 7 |   | É      | 7      |   | 4 |               | = | #  | ŧ | ŧ | ≢  | ŧ    | 160        | 62               |
| 02    | 155         | ŧ        | E   | E    |      | E    | E   |              | #            | #   | ⇟   |     |     | =   | Ξ      | Ε      | E    | E            | E  | ŧ,          | K   | É  | Z      | 7      | ā | Z | 7      | 7      |   |   |               | = | #  | # | ŧ | ≢  | Ħ    | 155        | 02               |
| 60-   |             | -        | Ε   |      |      | E    | F   | F            | ŧ            | Ŧ   | ≢   | =   |     | =   | Ε      |        | E    | E            | ١, | Z,          | -   | 7  | Ε,     | Z      | 7 | 7 | 7      |        | Ξ |   |               | = | #  | # | Ŧ | ≢  | =    |            | F60              |
|       | 150         | 丰        | E   | F    |      | F    | F   | F            | ŧ            | Ŧ   | #   |     |     | =   |        | E      | E    | ١,           | K, | K           | 7   | E  | Ζ      | 7      | 7 | Ź |        | Ξ      |   |   |               | = | #  | Ŧ | Ŧ | ≢  | F    | 150        |                  |
| 58    | 145         | F        |     |      |      | E    | F   |              | Ŧ            | ŧ   | 1   |     |     |     |        | E      | 7    | K            | F  | 1           |     | Z  | 7      |        | 4 |   |        |        |   |   |               |   |    |   |   | E  | F    |            |                  |
| 56    |             | Ŧ        |     |      |      | F    | F   | F            | F            | Ŧ   | 1   |     |     |     |        | 7      | 9    |              | Z  | Ι,          | Z   | 7  |        | Z      | 7 | Ξ | Ξ      |        | Ξ |   |               |   |    |   | F | Ŧ  | F    |            | = 1              |
| 30    | 140         | $\pm$    |     |      |      | E    | E   | E            | I            | ŧ   | 1   |     |     |     | 7      | 7      | 5    | K            |    | r           | 1   | E  | Z      | Z      |   | ≡ | Ξ      | =      | Ξ |   |               | = | 1  | ŧ | ŧ | ŧ  | E    | 105        | 230              |
| 54    |             | F        | E   |      | Е    | E    | E   | Ε            | Ε            | Ŧ   | 1   |     |     | 7   | 2      | 2      | E    | $\mathbf{z}$ | E  | Z           | E   | K  | Z      |        |   | ≡ | Ξ      | =      | Ξ |   |               | = | 1  | Ι | E | E  | E    |            |                  |
|       | 135         | ≢        |     | E    |      | E    | E   | E            | ŧ            | ŧ   | #   |     | 7   | Z   | 7      | É      | Z    | ь            | Ľ  | Z           | 6   | Ľ  |        |        |   | ≡ | Ξ      | П      | Ξ |   |               |   | 1  | ŧ | E | ŧ  | ŧ    | 100        | 220              |
| 52    | 130         | $\equiv$ |     |      |      | E    | E   | E            | ı            | ŧ   | #   | 1   | 2   | 7   | É      | Z      | Z    | Ľ            | Ł  | 2           | Ĺ   | E  |        |        |   | Ξ | Ξ      |        | Ξ |   |               |   |    |   |   | ŧ  |      | 95         | 210              |
| 50-   |             | -        | E   |      | =    | E    | E   |              | ŧ            | #   | J   | 4   | Z   | 5   | ∠      | Z      | 9    | K            | r  |             | E   | E  |        | Ε      |   | Ξ | Ξ      |        | Ξ |   |               |   | #  | • | 2 | #  | Ŧ    |            |                  |
| 50_   | E125        | ⇇        | Ε   | E    |      | E    | E   | 1            | 4            | Þ   | #   | Z   | 7   |     | Z      | Z      | Z    | É            | E  | ŧ           | E   | E  | E      |        |   | Ξ |        | Ξ      | Ξ |   |               | = | ⋞  | 1 | # | ŧ  | 丰    | <b>=90</b> | 200              |
| 48    | 120         | ŧ        | E   | E    | =    | E    | Ħ   | ŧ            | 7            | 7   | 7   | 7   | 9   | Z   | Z,     | Z      | E    | E            | E  | Ħ           | E   | E  | E      |        |   | Ε | Е      | Ξ      | Ξ |   | 7             | 4 | #  | ŧ | 1 | ₽' | 905  | -or        | 190              |
| 40-   |             | 丰        | E   | E    |      | E    | F   | 1            | ¥            | X   | 7   | \$  | 4   | 4   | 1      | Ε      | E    | E            | Ħ  | Ħ           | E   | E  | E      | Ε      |   | Ξ | Ε      | Ξ      | Ξ | 7 |               | = | 7  | 4 | ŧ | 丰  | ŧ    | _85        | 100              |
| 46    | 115         | F        | E   | E    |      | E    | 1   | P            | $\mathbb{Z}$ | 7   | 7   | 4   | 9   |     | Ε      | E      | E    | F            | F  | F           | F   | E  | E      | Ε      |   | Ξ | Ε      |        | 7 |   | 5             | 4 | #  | ŧ | ŧ | ŧ  |      | 80         | 180              |
| 44    |             | =        | Ε   |      | =    | 5    | P   | $\mathbb{Z}$ | 7            | 7   | 9   | 7   |     |     |        | Ε      |      | E            | E  |             | E   | E  |        |        |   | Ξ | Ξ      |        |   | 7 | $\leq$        | = | 1  |   | Þ | ₽  | 75   |            | 170              |
|       | 1110        | F        | E   |      | -    | 12   | Z   | Z            | 7            | 7   | 7   |     |     |     | Ξ      | Ε      | E    | E            | E  | E           | E   | E  | E      | Ξ      |   | ≡ | 7      | ≘      | 7 |   |               |   | 7  | 1 |   | E  | F    | 75         | =                |
| 42-   | 105         | Ε        | E   |      | 1    | Z    | V   | $\mathbb{Z}$ | $\mathbf{z}$ | 7   | 1   |     |     |     | Ε      | E      |      | E            | E  | E           | E   | E  | E      |        |   | 7 |        | 7      | 8 |   | 7             | 4 |    | Ξ | Ε | Ε  | 50   | <b>=70</b> | 160              |
| 40    |             |          |     | 1    | Z    | V    | Z   | $\mathbb{Z}$ | 4            | ı   | 1   |     |     |     |        | Ξ      |      | E            | E  | E           | E   | E  |        | E      |   | = | 7      |        | Ξ | 7 |               |   |    | 5 | 2 | 7  | JU.  |            | £150             |
| 40    | 100         |          | Z   | 7    | Z    | Z    | K   | 4            | Ι            | ŧ   | 1   |     |     |     |        | Е      |      | E            | E  | E           | E   | E  |        | 7      |   | 7 |        |        | Z | = |               | J | ₫  | 1 | E | E  |      | 65         | ELAN             |
| 38    |             | ь        | Ź   | 1    |      | Ź    | É   | E            | ŧ            | ŧ   | #   |     |     |     |        |        |      | E            | E  | E           | E   | E  | 7      |        | 7 |   |        | Z      |   |   | 2             |   |    |   | ŧ | 2  | 25-  |            | 140              |
| -     | <b>=95</b>  | #        | 4   | Z    | Ø    | E    | E   | ŧ            | ŧ            | ŧ   | #   |     |     |     |        |        |      | E            | E  | E           | E   | 5  | $\neq$ | 7      |   |   | $\neq$ |        | = | 4 |               | = | ż  | 1 | ŧ | ŧ  | 10-  | <b>=60</b> | E130             |
| 36    | 90          | #/       | 17  | 1    |      | E    | E   | ŧ            | ŧ            | #   | #   | =   |     | =   | Ξ      | Е      | E    | E            | ŧ  | ŧ           |     | É  | 7      | É      | = | Ź | Ε      | 7      | ੬ |   | 2             | 4 | 1  | ż | 4 |    | 5=   | _          | 120              |
| 24    |             | 1/7      | V   |      | Ξ    | E    | ŧ   | ŧ            | ŧ            | #   | #   |     |     | =   | Ε      | E      |      | ŧ            | ŧ  | Ė,          | 1   | 7  | É      | =      | £ | Ξ | Z      |        | Ę | Z |               | 7 | \$ | 2 | 1 | ŧ  | E    |            | =                |
| 34    | <b>=85</b>  | 7        | ⇇   | E    | Ξ    | E    | Ħ   | ŧ            | ŧ            | 1   | ⇟   |     |     | =   |        | Е      | E    | E            | E  | V           | 7   | Ė  | Ε,     | Ź      |   | Z | Ξ      | 7      | ≦ | Į | 4             | 4 | 1  | ŧ | ŧ | ≢  | ₽    | <b>=50</b> | 110              |
| 32    | -00         | 7        | E   | E    | Ξ    | E    | F   | F            | ŧ            | ŧ   | #   | =   |     | =   | E      | Ε      | E    | E            | 7  | 7           | r   | ŧ, | É      |        | Z | ▤ | $\neq$ |        | Z | 7 |               | = | #  | ŧ | ŧ | ≢  | Ħ    | - 45       | 100              |
|       | _00         | Ξ        | E   | E    | Ξ    | E    | E   | F            | ŧ            | ŧ   | #   | =   |     | =   | E      | Ε      | E    | 1            | 7  | r           | Ļ   | K  | Ε,     | Z      |   | Z | 5      | Z,     | Z |   |               | = | ⇟  | Ŧ | F | ≢  | ₣    |            |                  |
| 30-   |             | F        | E   | E    | Ε    | E    | E   | F            | Ŧ            | Ŧ   | #   | =   |     |     | 7      | 5      | Z    | 7            | E  | 7           | r   | ,  | Z      | 5      | Z | 7 | Ź      | ~      |   |   |               | = | #  | Ŧ | F | ₣  | F    | =40        | 90               |
| 80    |             | F        | E   |      | =    | E    | E   | F            | Ŧ            | Ŧ   | #   | =   |     |     | 5      | É      | Z    | E            | Z  | F           | 5   | r  | 7      | $\leq$ | 7 | Z |        |        |   |   |               |   | 1  | Ŧ | F | Ŧ  | F    |            | Egn              |
| L May | <b>≡</b> 35 | ≢        | E   |      |      | E    | E   |              | I            | ŧ   |     |     |     | 7   | 5      | Z      | 5    | Z            |    | 7           |     | Z  | 5      | Z      | Ζ | Ξ |        | =      | Ξ |   |               |   | 1  |   | Ε | E  | F    | =35        | 80               |
| 70    | 30          | $\equiv$ |     |      | =    | E    | E   |              |              | ı   | 1   | 7   | 4   | Z   |        | 7      |      | Þ            | r  | ,           | K   | Z  | Þ      |        |   | Ξ | Ξ      | =      | Ξ |   |               |   |    | Ŧ | F | ŧ  | F    | =30        |                  |
| 60    | _50         | =        | E   |      |      | E    | E   | E            | Ŧ            | 1   | Z   | 2   |     | 2   | $\leq$ | 7      | 2    | b            | K  | E           | Ź   | E  |        |        |   | Ξ | Ξ      | =      | Ξ |   |               |   | 1  | Ŧ | E | ŧ  | E    |            | <b>=</b> 60      |
|       | =25         | ≢        |     |      |      |      | E   | Ь            |              |     | 1   | 2   | 5   | 2   |        | 2      |      | B            | Þ  | ť           | E   | E  |        |        |   | Ξ | Ξ      | =      | Ξ |   |               |   | 1  | ŧ | E | ŧ  | ŧ    | =25        | E                |
| 50    |             | =        | E   |      |      | E    | 8   | 1            | ₽            | 1   | 7   | 4   | 2   |     |        | =      | F    | E            | E  | E           | E   | E  |        |        |   | E |        |        |   |   |               |   |    | F | E | F  | F    | -          | -50              |
| 40    | =20         |          | E   | 5    | 1    | E    | E   | F            | 1            | 1   | \$  | 3   | 1   |     |        | E      | E    | E            | E  | E           | E   | E  | E      |        |   |   | Ε      |        |   |   |               |   |    |   | E | F  | E    | =20        | 40               |
| 50 A  |             |          | E   | E    | =    | S    | E   | 5            | F            | f   | 1   |     |     |     |        | E      |      | E            | E  |             | E   | E  |        |        |   |   |        |        |   |   |               |   |    |   | E | F  | F    | 15         | -40<br>-30<br>lb |
| 30    | =15         |          |     | 5    |      | É    | E   | E            | Ē            | 1   | 1   |     |     |     |        |        | E    | E            | E  | E           | E   | E  |        | E      |   |   |        |        |   |   |               |   | =  |   | E | ŧ  | ŧ    | _ 10       | =30              |
|       | =10         | =        | E   |      |      |      | E   | É            | f            | Í   |     |     |     |     | Ē      |        |      | 1            | 10 | F           | N   | E  | \P     | C      | ▤ |   |        |        |   |   |               |   |    |   | E | ŧ  | ŧ    | =10        | E                |
| lb :  | =kg         | =        |     |      |      |      | -   | -            | +            | -   | -   | -   | _   |     | _      | _      | -    | +1           | 10 |             | T.  |    | w      |        |   |   |        |        |   |   |               | _ | -  | _ | _ | _  | -    | -kn-       | to Ilb           |

Published May 30, 2000 (modified 11/21/00).

SOURICE: Developed by the National Center for Health Statistics in collaboration with the National Center for Chronic Disease Prevention and Health Promotion (2000), http://www.cdc.gov/growthcharts

SAFER · HEALTHIER · PEOPLE