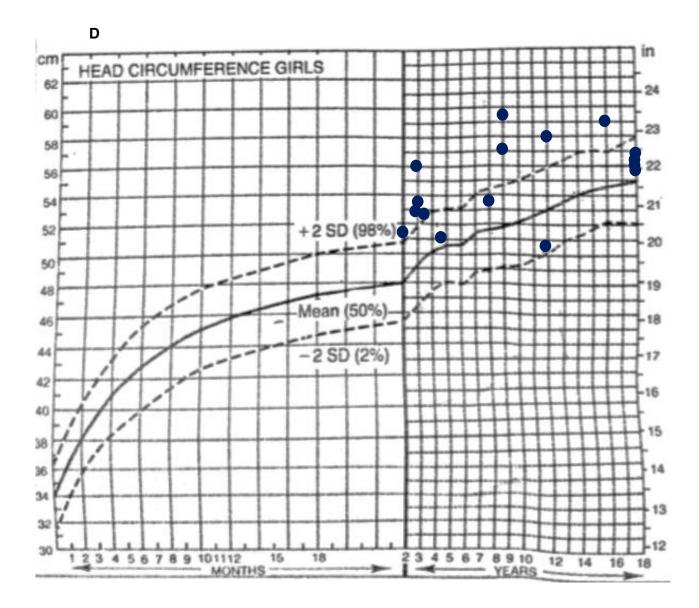

## 2 to 20 years: Girls Stature-for-age and Weight-for-age percentiles

NAME \_\_\_\_\_\_RECORD # \_\_\_\_\_

12 13 14 15 16 17 18 19 20 Mother's Stature .. Father's Stature cm in-AGE (YEARS) 76 Date Age Weight 190 185 т т 68 Ú \*To Calculate BMI: Weight (kg) + Stature (cm) + Stature (cm) x 10,000 170 R or Weight (lb) + Stature (in) + Stature (in) x 703 66 E 165 -4=5=6=7= 64 160 160 62-62 155 155 60 60 150 150 -58 145 56 140 105 230 54 135 100 220 STATUR -52 130 95 -50 125 90 -48 190 120 85 -46 081 115 80 170 -44 110 160 42 105 70 150 100 65 E 38 95 E60 130 G -36 н 55:120 90 34 85 50. E110 32 80 45 100 -30 40 -80 80 35 35 30 60 -60 Ġ H 50 15 30 =10 li kg lb

Published May 30, 2000 (modified 11/21/00).

SOURICE: Developed by the National Center for Health Statistics in collaboration with the National Center for Chronic Disease Prevention and Health Promotion (2000). http://www.cdc.gov/growthcharts

8

5

3

10 11 12 13 14 15 16 17 18 19 20

Figure 2