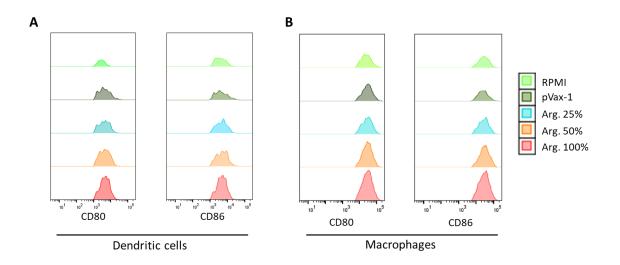

## Supplementary Figures:

Supplementary Figure 1. Flow cytometry analysis of costimulatory molecules on bone-marrow derived dendritic cells and macrophages. Overlay histograms of costimulatory molecule expression in bone-marrow derived (A) dendritic cells and (B) macrophages.