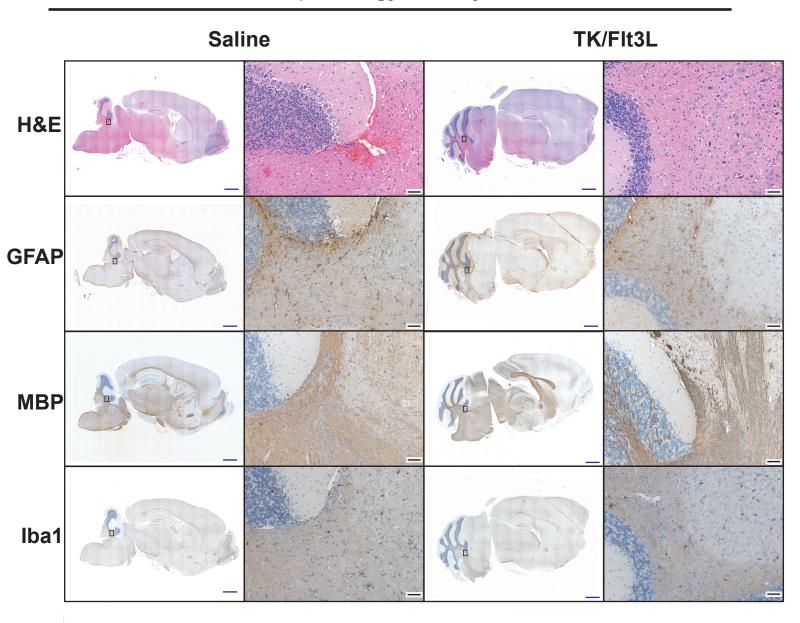

## Supplementary Fig S7

## **Neuropathology Toxicity Assessment**

Supplementary Figure S7: Local toxicity of adenoviral delivery of TK/Flt3L into normal brainstem. Mice were injected in the pons with Ad-TK and Ad-Flt3L, or saline. GCV was administered intraperitoneally 24 h post vector delivery for 7 days. 24 h after the last dose of GCV was administered neuropathological analysis of the brain was assessed by H&E staining and immunostaining for GFAP (astrocytes), MBP (myelin sheaths, oligodendrocytes), and lba1 (microglia). Black box represents magnified area. Blue scale bar = 1 mm. Black scale bar = 50  $\mu$ m.