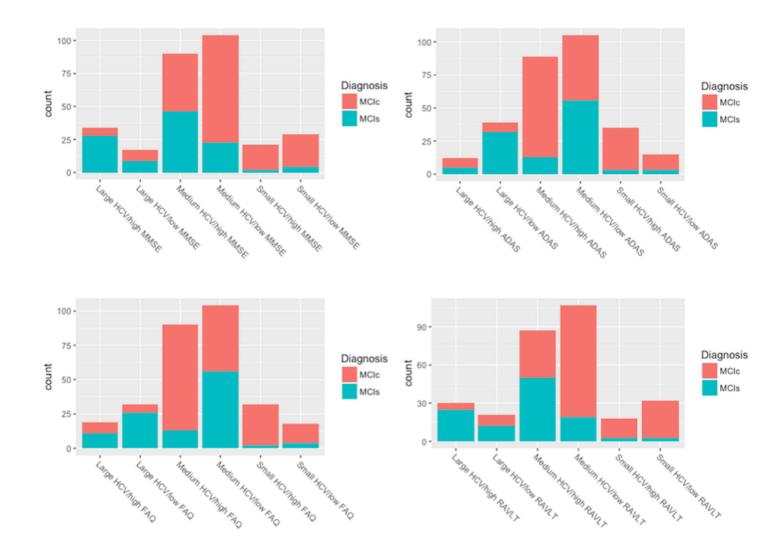

## Supplementary Figure 1: Number of participants at different hippocampal and

**cognitive/functional categories:** In general the proportion of those who converted to AD are higher at small hippocampal volume regardless of the value of cognitive/functional measure.

MCIc; mild cognitive impairment converted to Alzheimer's disease within five years, MCIs; mild cognitive impairment stable for five or more years, HCV; hippocampal volume adjusted by age, field strength and intracranial volume, MMSE; mini mental state examination, ADAS; Alzheimer disease assessment scale (cognitive subscale), RAVLT; Rey auditory verbal learning test (immediate memory subscale), FAQ; functional assessment questionnaire.