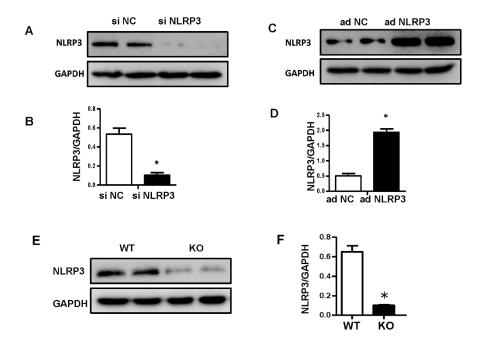

## **SUPPLEMENT**

Figure S1. NLRP3 expression after transfecting with siNLRP3 or adNLRP3 in NRVMs and NLRP3 expression in WT and NLRP3-KO mouse hearts.

(A-B) The protein expression of NLRP3 in NRVMs transfected with siNLRP3. Western blot images (A) and quantitative results(B)(n=6). \* P < 0.05 versus si NC; (C-D) The protein expression of NLRP3 in NRVMs transfected with adNLRP3. Western blot images(C) and quantitative results(D) (n=6) \* P < 0.05 versus ad NC; (E-F) The protein expression level and quantitative results of NLRP3 in WT and NLRP3-KO mice. Western blot images(E) and quantitative results(F) (n=6). \* P < 0.05 versus WT;