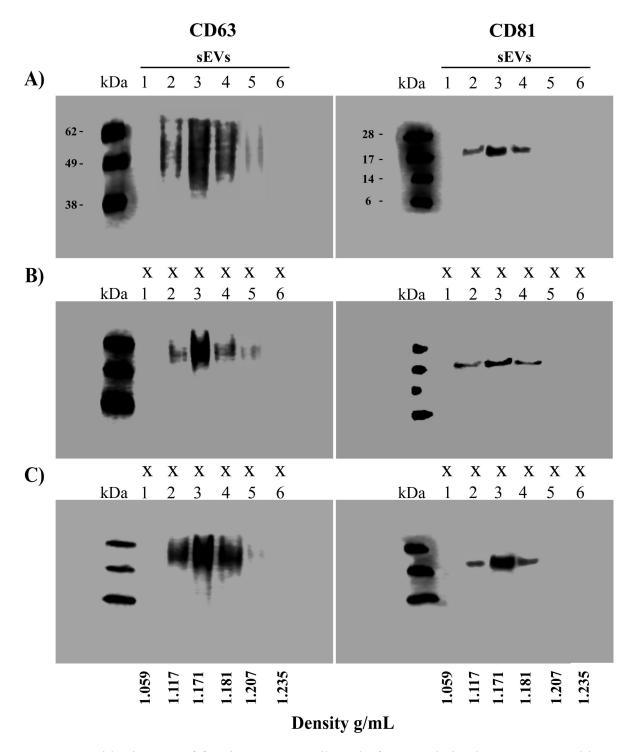

**S6 Fig.** Raw blot images of fractions F1-F6 collected of MDM-derived sEVs separated by S-DGUC. Original blots corresponding to Fig 5. MDM-derived sEVs (lines 1-6). Fig 5 was generated from panel A of CD63 and CD81 blots. All blot images were captured using Image Studio Software (LI-COR imaging system). Lanes not included in Fig. 5 are marked with "X".