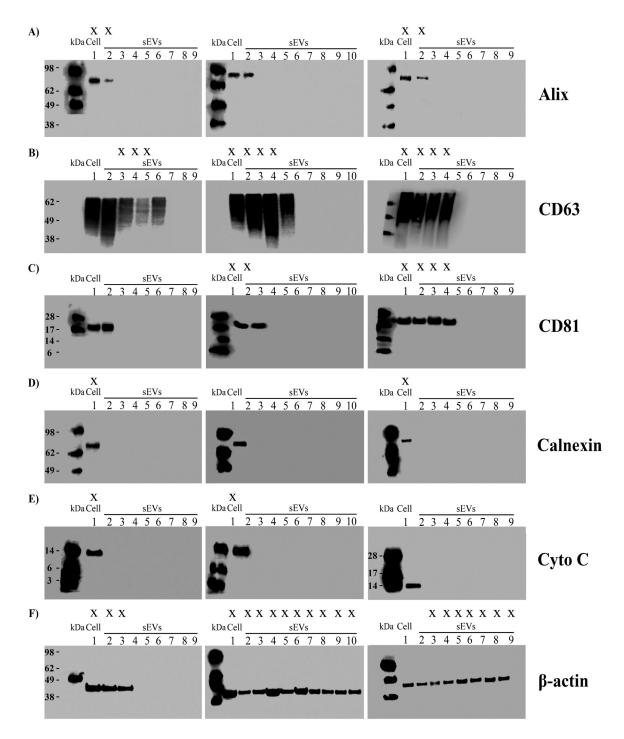

**S5 Fig. Protein markers of MDM-derived sEVs.** Original blots corresponding to Fig 4. Primary human macrophages (line 1) and pools of MDM-derived sEVs (lines 2-10). Fig 4 was generated from the following panels: Panel A (middle) for Alix; Panel B (left) for CD63; Panel C (left) for CD81; Panel D (middle) for Calnexin; Panel E (right) for Cyto C; Panel F (right) for β-actin. All blot images were captured using Image Studio Software (LI-COR imaging system). Lanes not included in Fig. 4 are marked with "X".