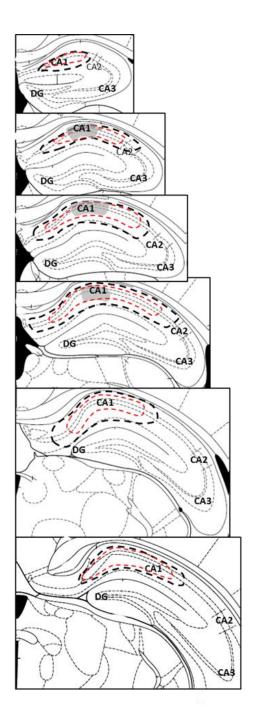

## Preventing and treating PTSD-like memory by trauma contextualization

Al Abed et al.

Supplementary Figure 1| Histology: Maximum and minimum areas of virus diffusion (black and red dashed lines, respectively) from the anterior dorsal CA1 (Bregma −1.34 mm) to the posterior dorsal CA1 (Bregma −2.7). The grey area represents the correct zone for optic fiber implantation. Infection or

implantation outside these marks was considered incorrect and mice were excluded from the study (From Franklin & Paxinos, 2001).