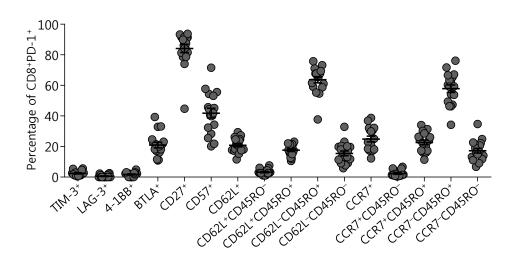

**Supplementary Figure 1** Phenotypic characterization of the circulating CD8+PD-1+ lymphocytes from melanoma patients. Peripheral blood mononuclear cells (PBMC) from patients with metastatic melanoma (n=18) were thawed, and rested 16 h in T cell media without cytokines. Cells were harvested, stained with the antibodies indicated, and acquired. Flow cytometry data were analyzed using FlowJo software. Data were gated on live cells (PI negative), single cells, and CD3+CD8+PD-1+ lymphocytes. Gates were set based on fluorescence minus one (FMO) controls. Each dot represents one sample. The mean ± s.e.m. is plotted.