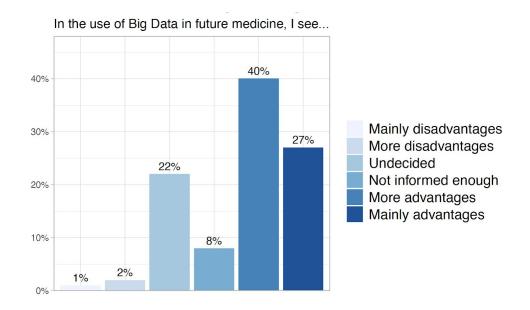

**Suppl. figure 4:** Attitude of medical students towards mHealth In the future use of mHealth, I see...

Suppl. figure 5: Attitude of medical students towards teleHealth

Supp. figure 6: Attitude of medical students towards big data