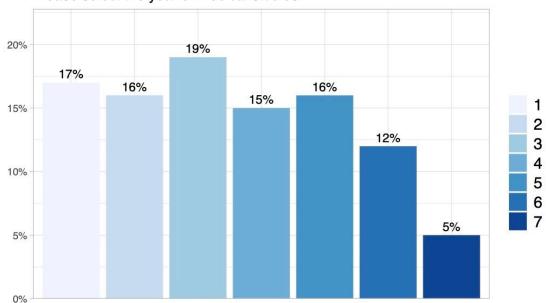

Suppl. figure 1: Flow chart of the participation in the survey

**Suppl. figure 2:** Overview of year of medical studies of respondents Please select the year of medical studies:

**Suppl. figure 3:** Geographical distribution of respondents. Countries covered: Albania, Austria, Belgium, Bulgaria, Cyprus, Czech Republic, Denmark, Estonia, Finland, France, Georgia, Germany, Greece, Hungary, Ireland, Italy, Kosovo, Latvia, Lithuania, Luxembourg, Malta, Moldova, Montenegro, Netherlands, Norway, Poland, Portugal, Romania, Russian Federation, Slovakia, Slovenia, Spain, Sweden, Switzerland, the former Yugoslav Republic of Macedonia, Turkey, Ukraine, United Kingdom.