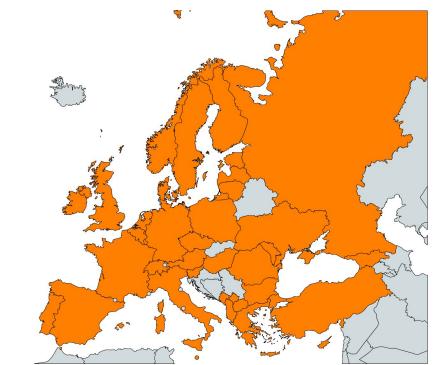

Suppl. figure 1: Flow chart of the participation in the survey

**Suppl. figure 2:** Overview of year of medical studies of respondents Please select the year of medical studies:

**Suppl. figure 3:** Geographical distribution of respondents. Countries covered: Albania, Austria, Belgium, Bulgaria, Cyprus, Czech Republic, Denmark, Estonia, Finland, France, Georgia, Germany, Greece, Hungary, Ireland, Italy, Kosovo, Latvia, Lithuania, Luxembourg, Malta, Moldova, Montenegro, Netherlands, Norway, Poland, Portugal, Romania, Russian Federation, Slovakia, Slovenia, Spain, Sweden, Switzerland, the former Yugoslav Republic of Macedonia, Turkey, Ukraine, United Kingdom.