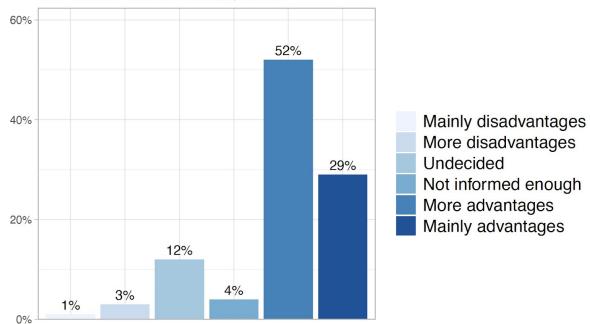

**Suppl. figure 4:** Attitude of medical students towards mHealth In the future use of mHealth, I see...

Suppl. figure 5: Attitude of medical students towards teleHealth

Supp. figure 6: Attitude of medical students towards big data