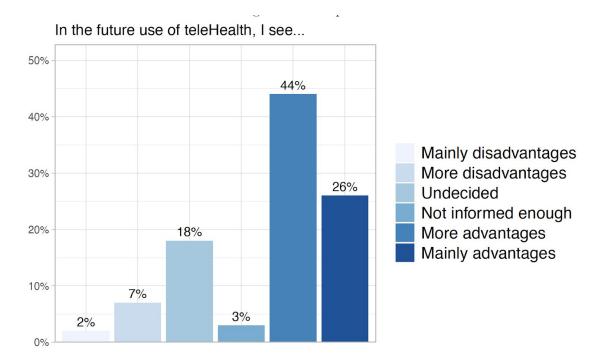

**Suppl. figure 4:** Attitude of medical students towards mHealth In the future use of mHealth, I see...

Suppl. figure 5: Attitude of medical students towards teleHealth

Supp. figure 6: Attitude of medical students towards big data