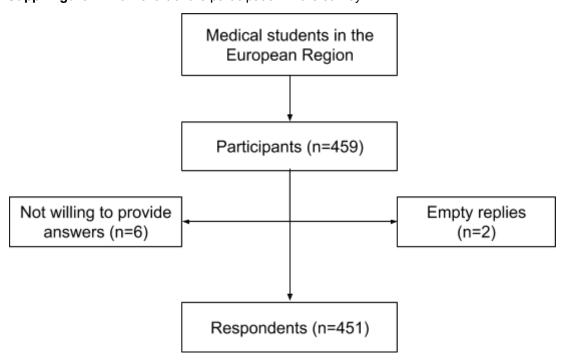

Suppl. figure 1: Flow chart of the participation in the survey

**Suppl. figure 2:** Overview of year of medical studies of respondents Please select the year of medical studies:

**Suppl. figure 3:** Geographical distribution of respondents. Countries covered: Albania, Austria, Belgium, Bulgaria, Cyprus, Czech Republic, Denmark, Estonia, Finland, France, Georgia, Germany, Greece, Hungary, Ireland, Italy, Kosovo, Latvia, Lithuania, Luxembourg, Malta, Moldova, Montenegro, Netherlands, Norway, Poland, Portugal, Romania, Russian Federation, Slovakia, Slovenia, Spain, Sweden, Switzerland, the former Yugoslav Republic of Macedonia, Turkey, Ukraine, United Kingdom.