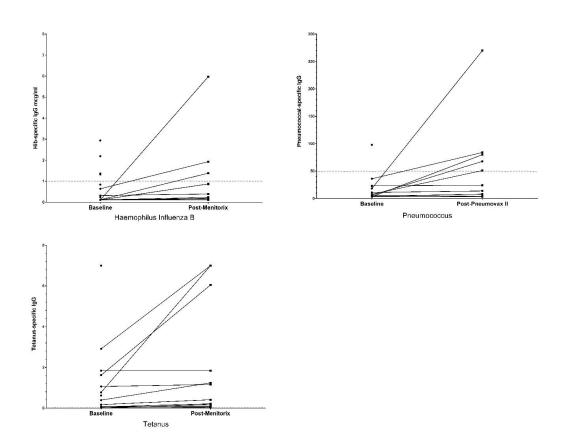

## Supplementary Figure, S3: Vaccine specific-IgG response assessment

See text and supplementary S1 for details.

**Supplementary S4**: Decline in class-switched memory B-cell populations in individuals receiving clozapine is not readily explained by ageing.