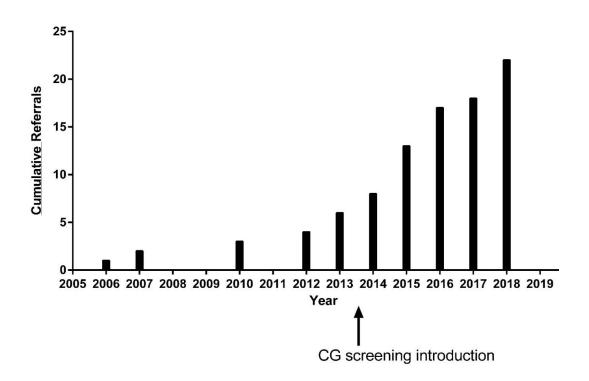

## Supplementary, S5: Cumulative Referrals to ICW with a diagnosis of schizophrenia in relation to introduction of calculated globulin screening.

The national calculated globulin screening programme was setup during 2014, with roll-out complete across all health boards by November 2014. Consequently, any adult liver function test with low calculated globulin triggers the laboratory comment "*Low calculated globulin-may represent antibody deficiency. Consider immunoglobulins if there is a history of infections*".