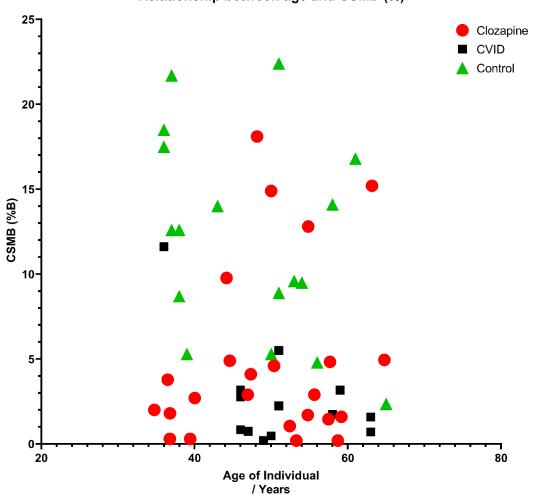

## Supplementary Figure, S3: Vaccine specific-IgG response assessment

See text and supplementary S1 for details.

**Supplementary S4**: Decline in class-switched memory B-cell populations in individuals receiving clozapine is not readily explained by ageing.

Relationship between age and CSMB (%)