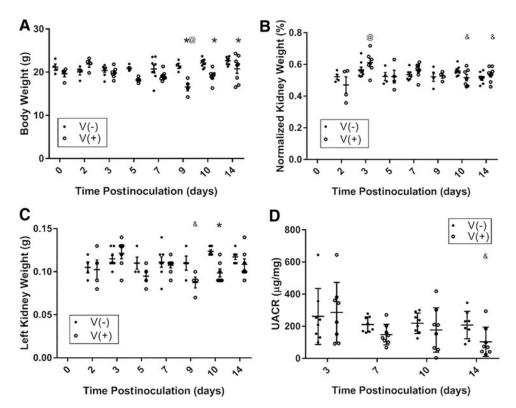

**SUPPLEMENTARY FIG. S3.** CVB4 inoculation acutely effects body and kidney weight and kidney function. (**A**) Body weight, (**B**) left kidney weight, and (**C**) normalized kidney weight were measured 0, 2, 3, 5, 7, 9, 10, and 14 days post-CVB4 inoculation. (**D**) Box plots of urinary albumin excretion (urine albumin to creatinine ratio) measured 3, 7, 10, and 14 days post-CVB4 inoculation. Percent kidney weight was calculated by dividing left kidney weight by body weight and multiplying by 100 (n=4–8 per group; bars represent significant differences between indicated groups; \*p<0.05 compared with age-matched noninoculated controls, \*p<0.05 compared with CVB4-inoculated day 3).