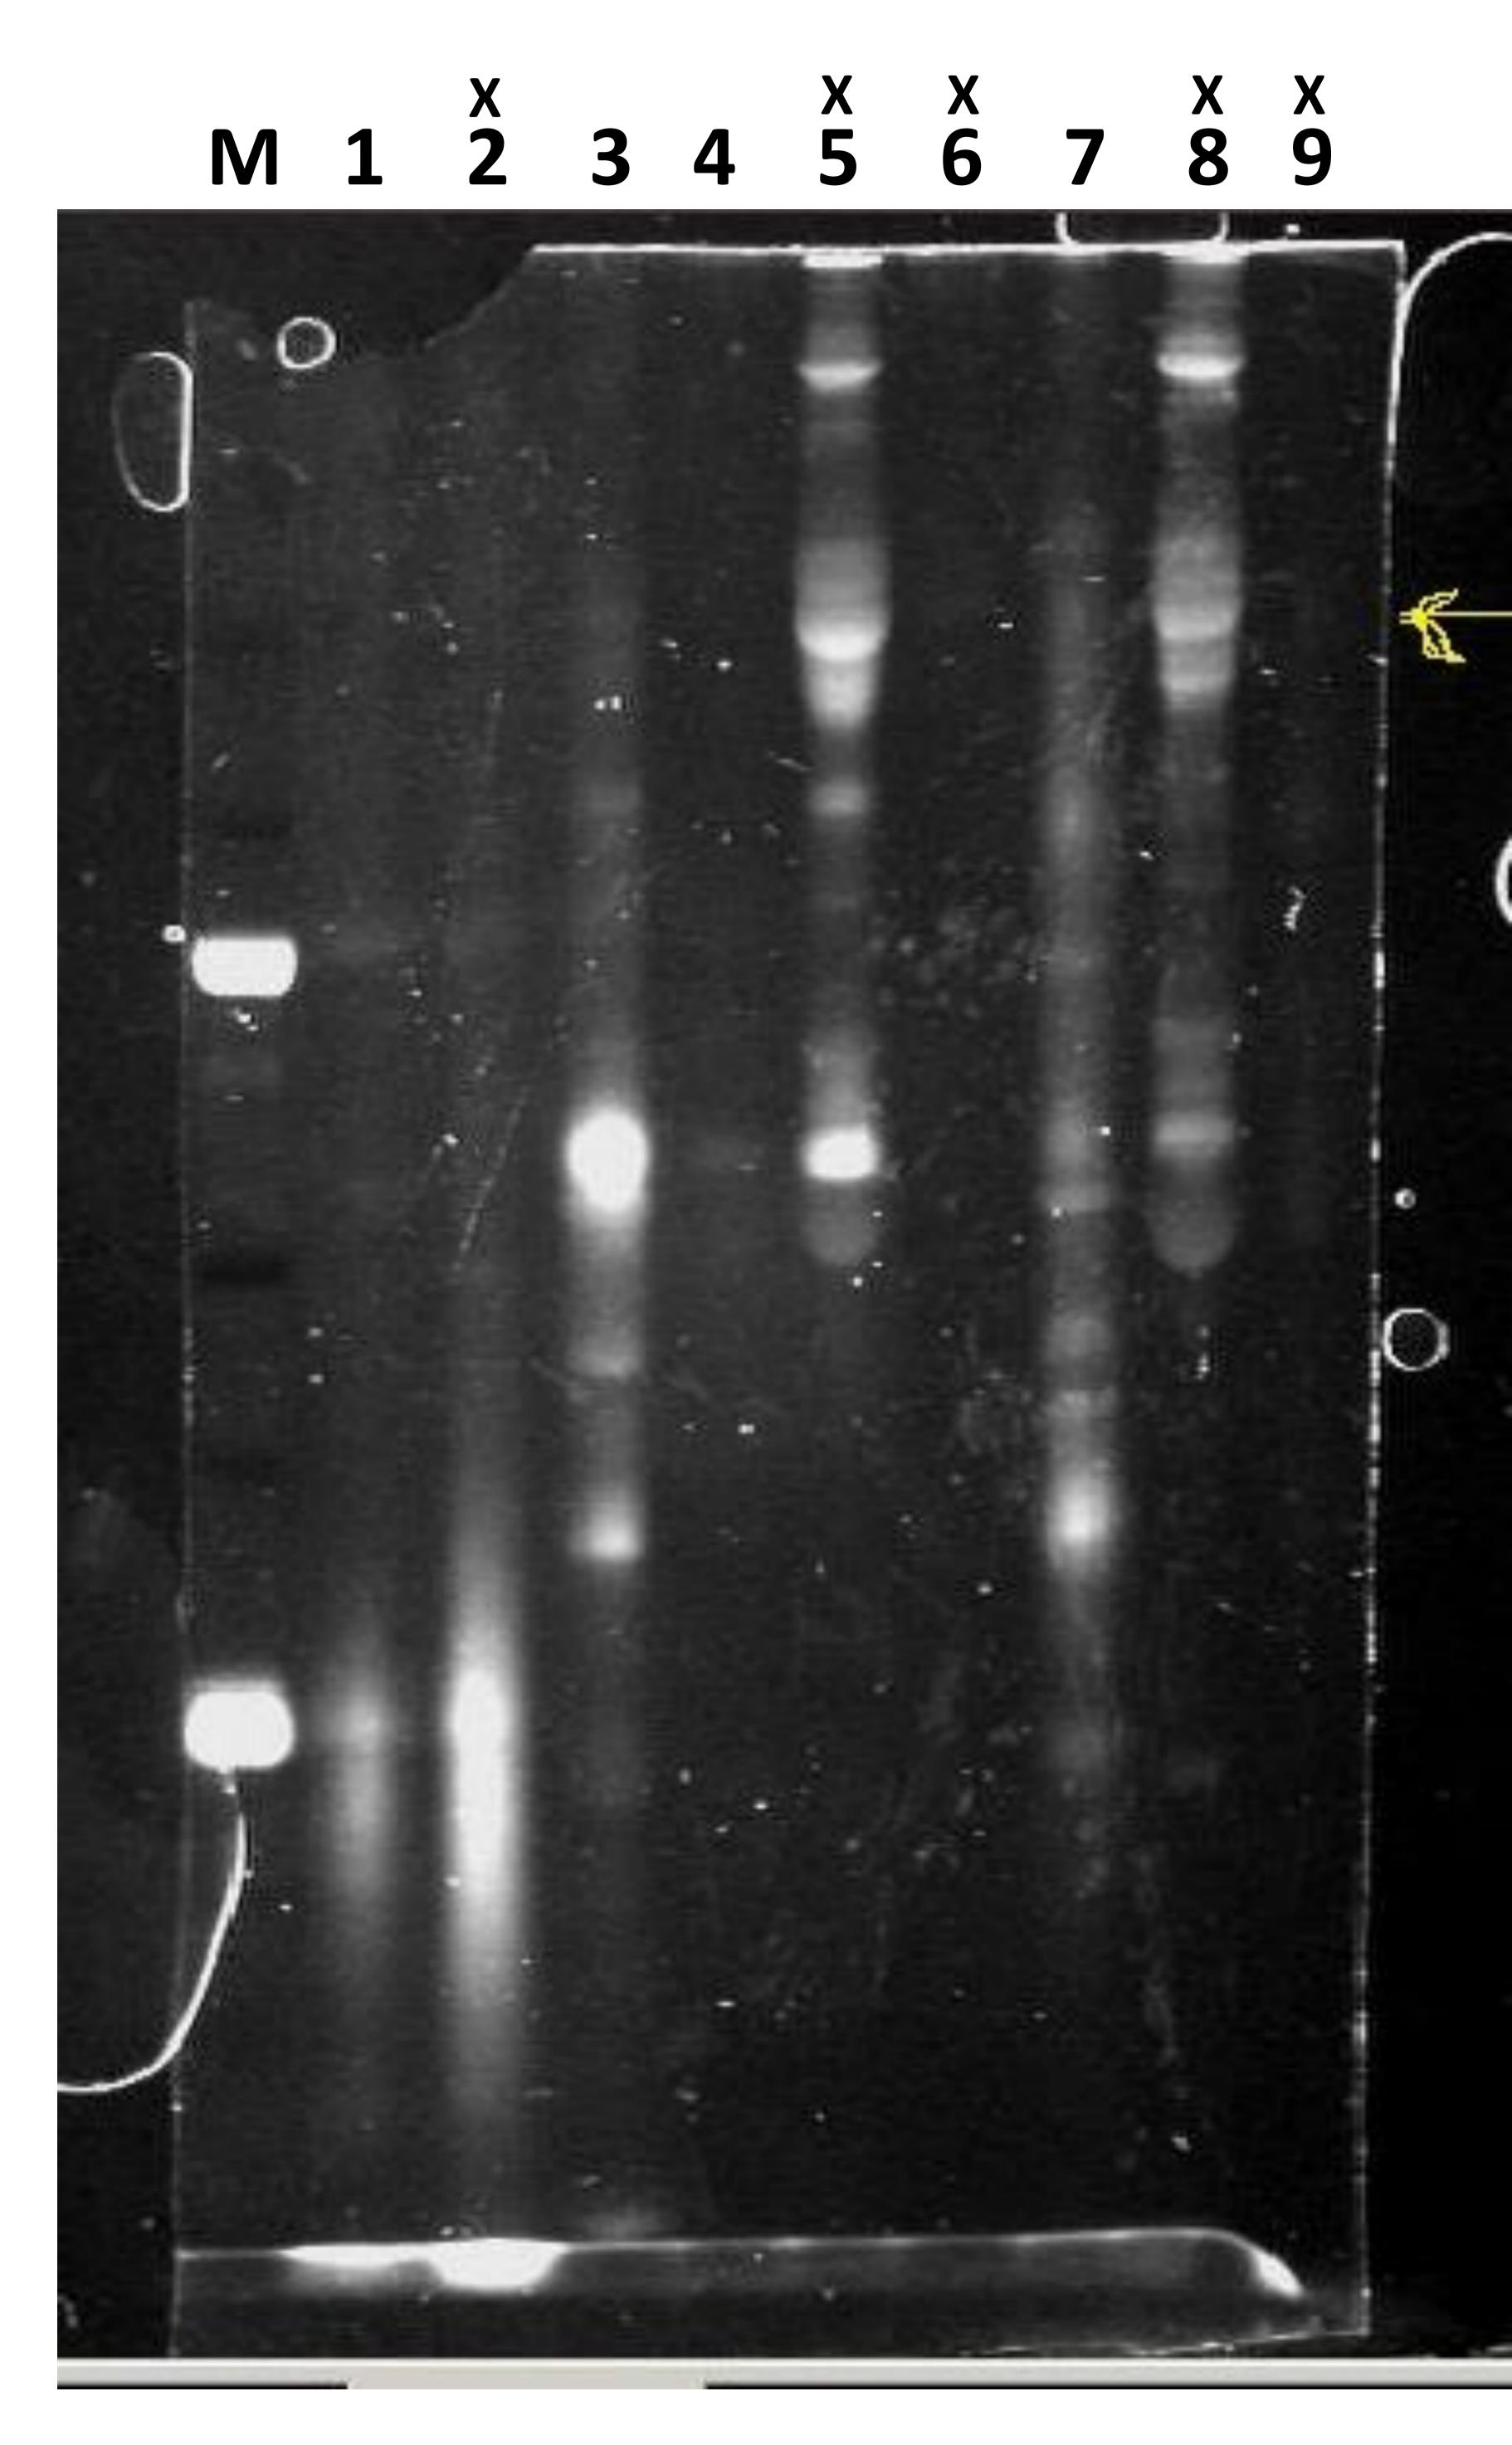

## Sypro (protein) stained gel imaged with a Typhoon Trio imager.

X indicates samples not used in the present analysis of VL urine.

Pro Q Emerald (carbohydrate) stained gelscreenshot of image taken with GeneSnap software in a GelDoc imager.