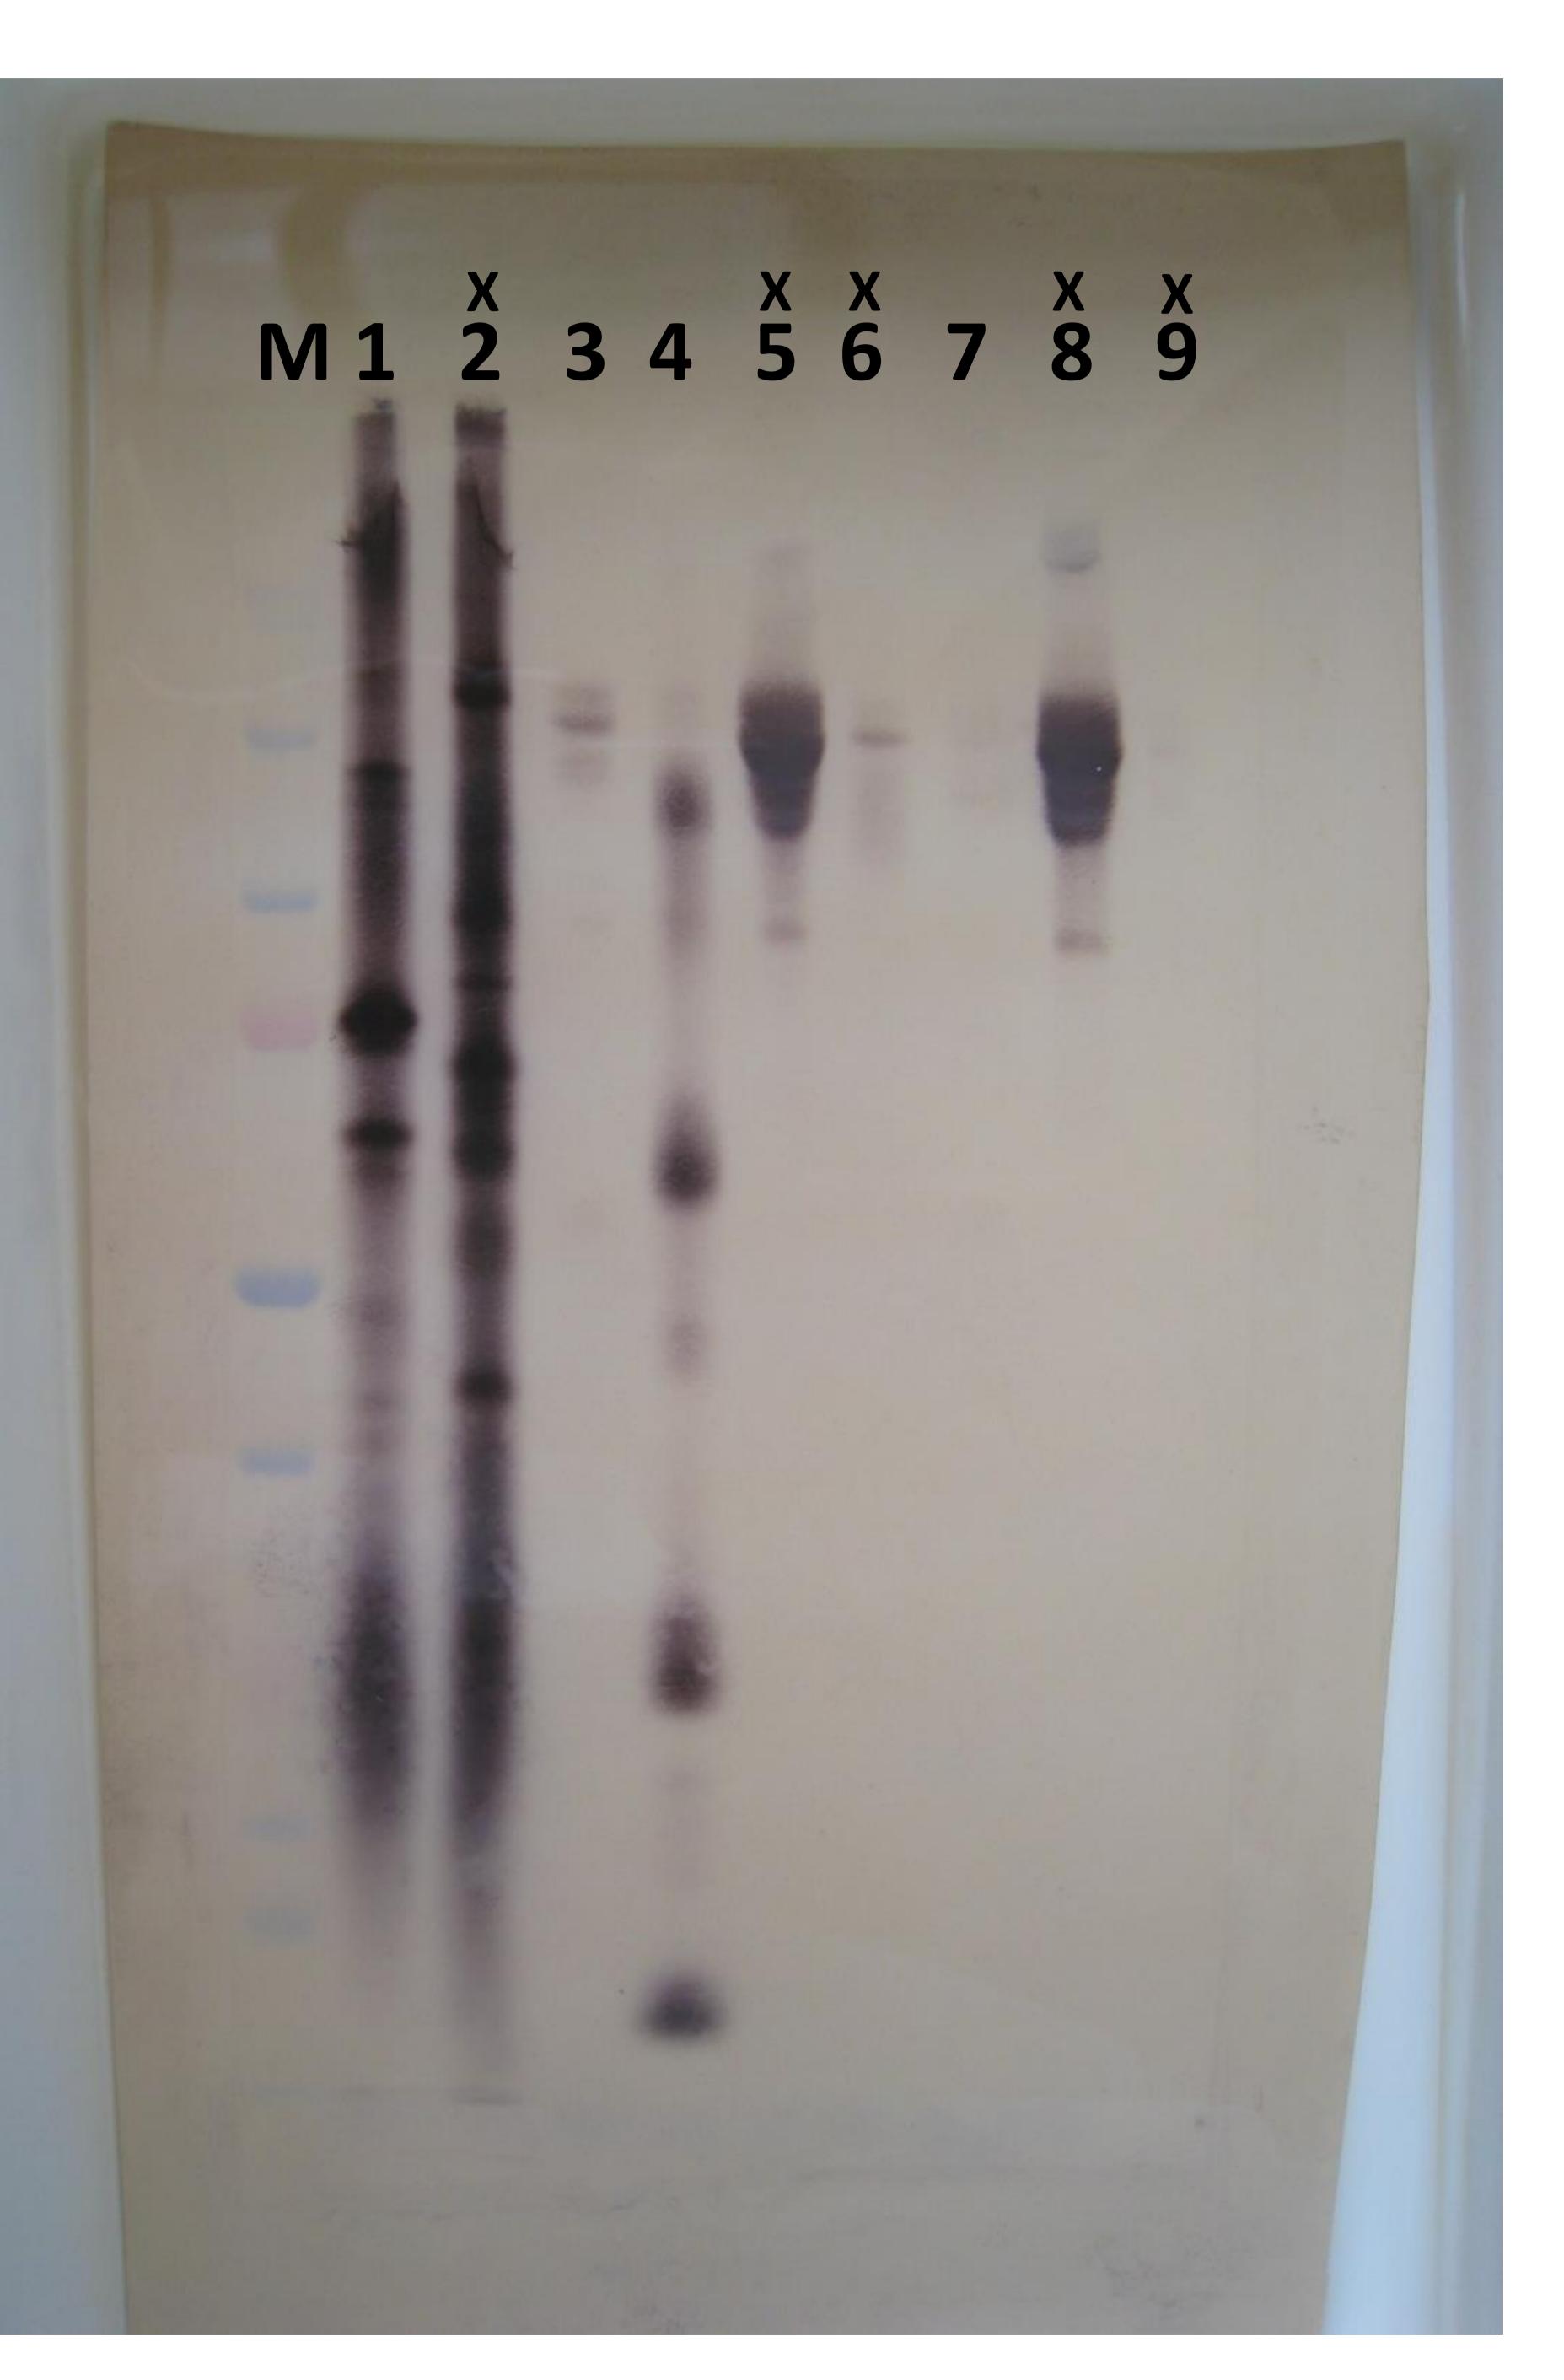

## M: molecular weight marker

- 1: Leishmania donovani DD8 lysate
- 2: L. donovani LV9 lysate
- 3: Concentrated Sudanese VL urine
- 4: 'Urine antigen' as described in the manuscript text

Blot photographed with Canon Ixus 860 IS digital camera.

## Raw images corresponding to Figure 2.

5: sample not used in the present analysis 6: sample not used in the present analysis 7: Concentrated Sudanese EHC urine 8: sample not used in the present analysis 9: Commercially available human urine proteins not used in the present analysis