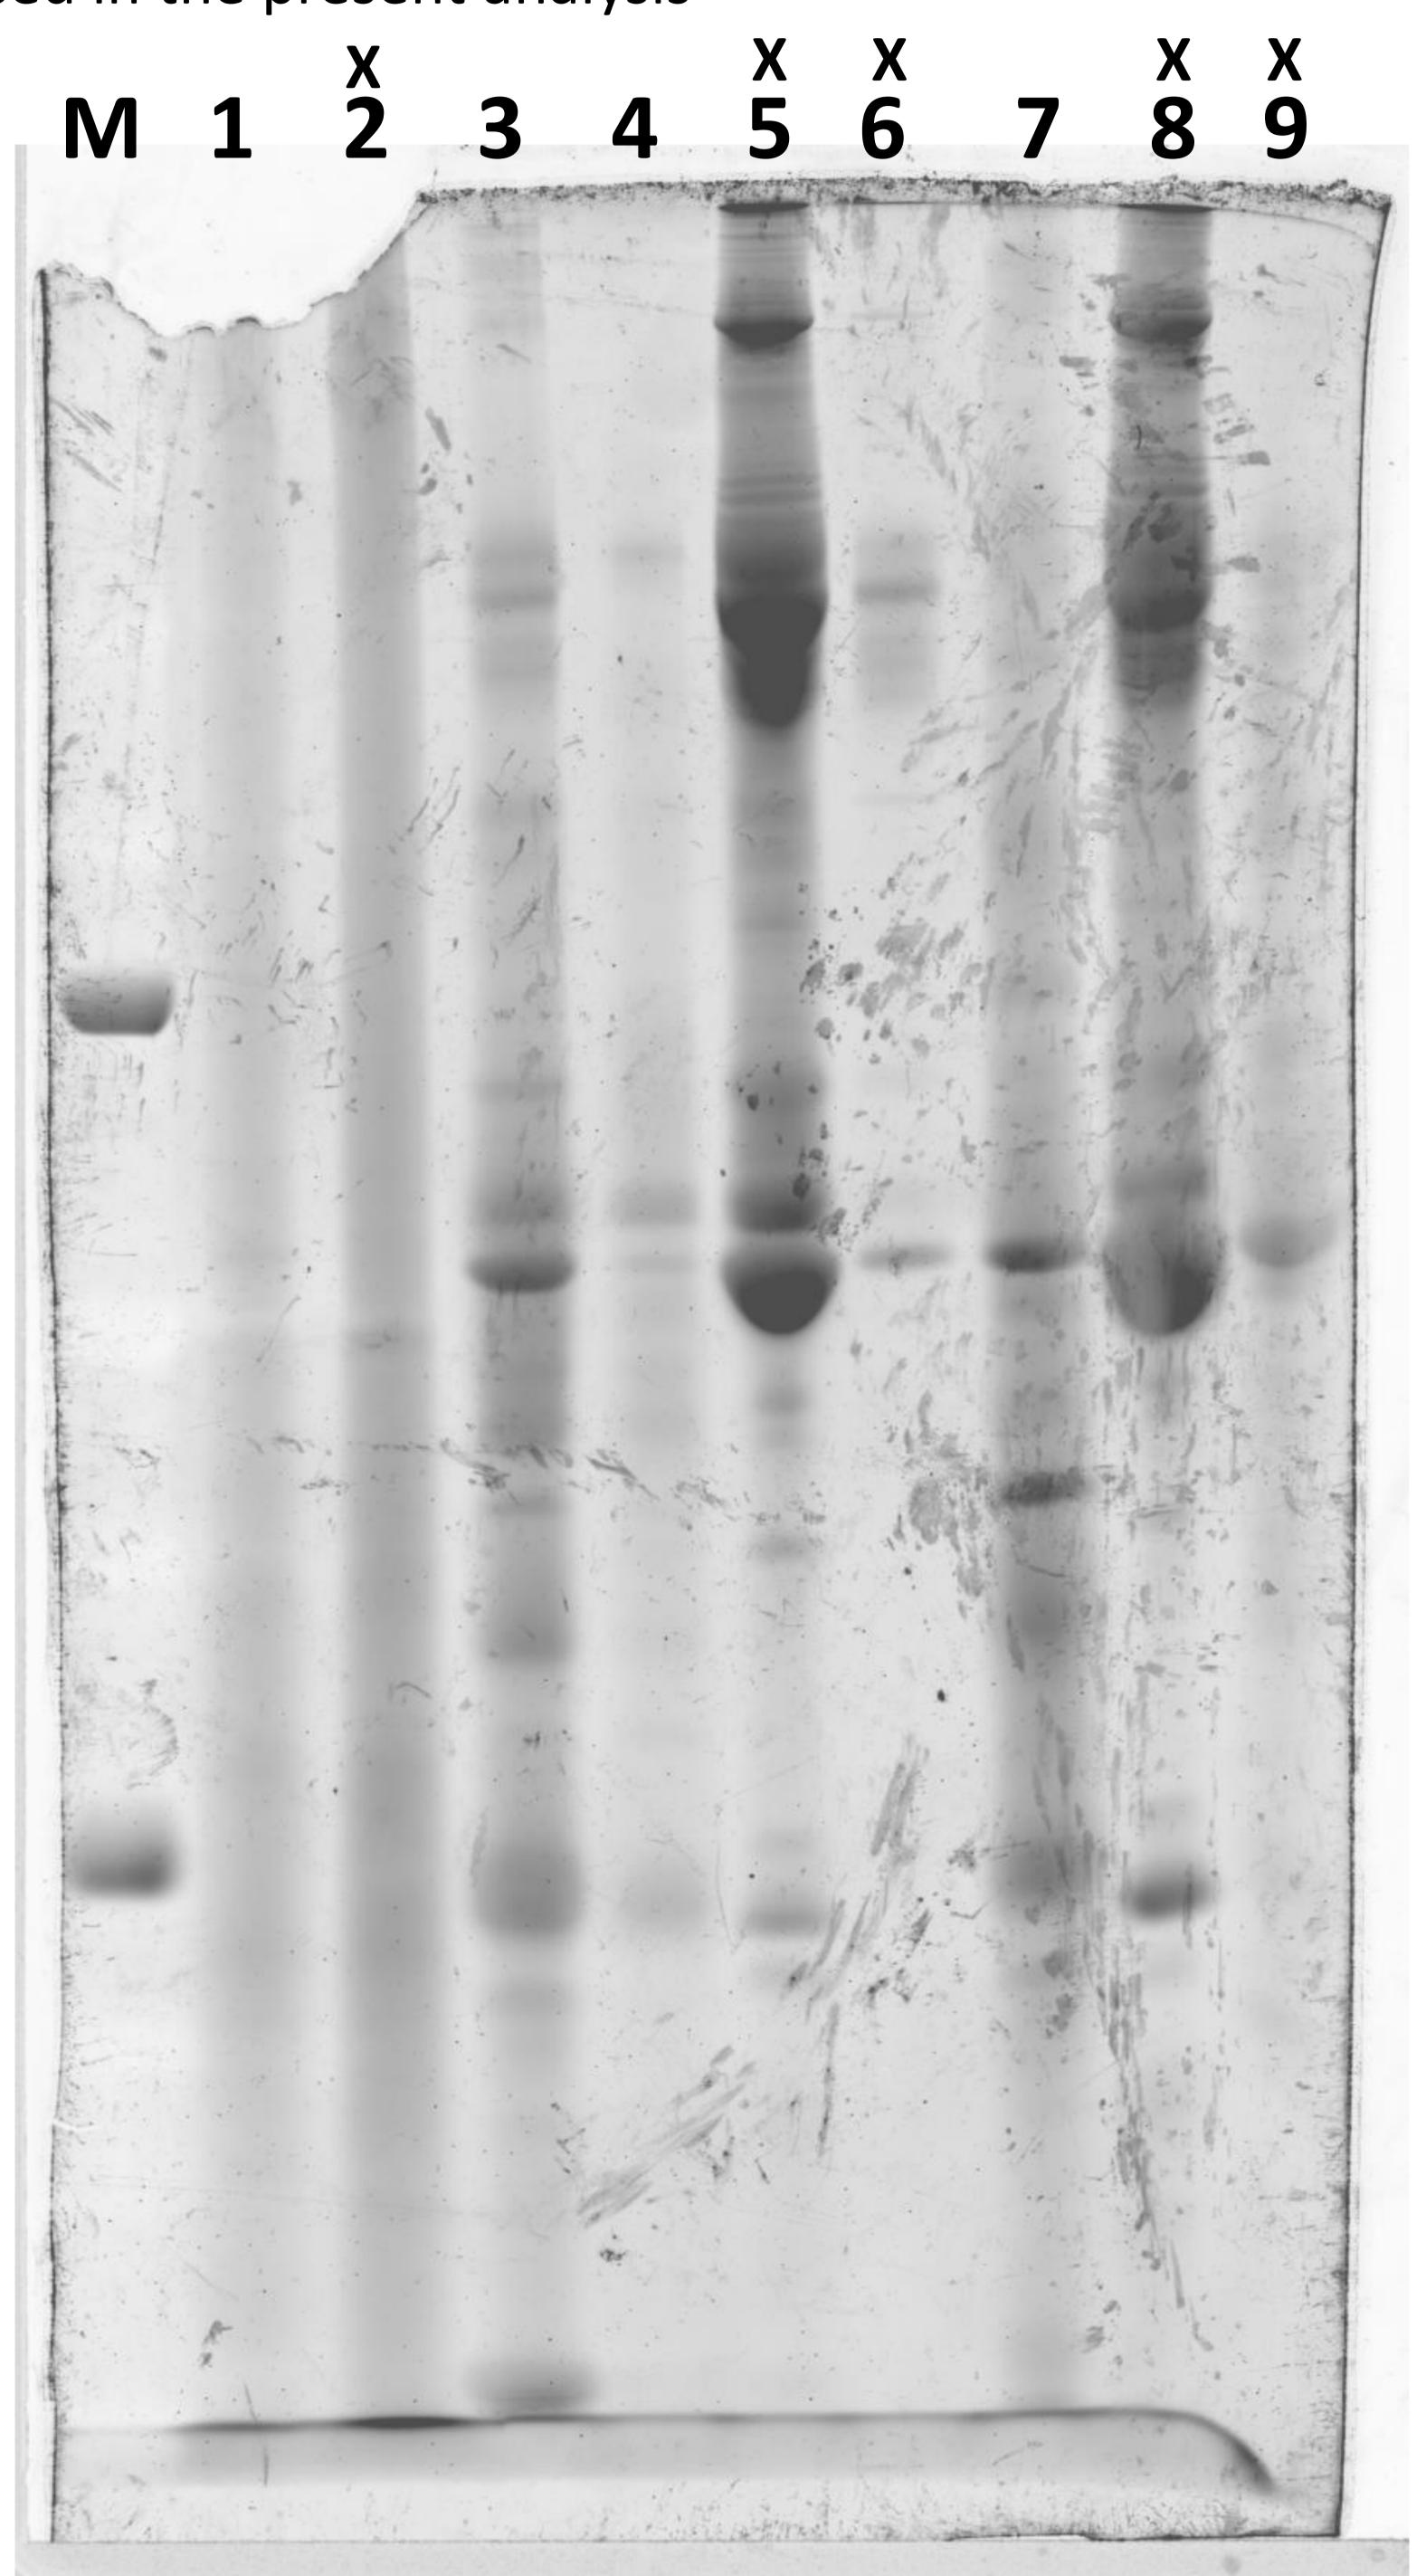

## Sypro (protein) stained gel imaged with a Typhoon Trio imager.

X indicates samples not used in the present analysis of VL urine.

Pro Q Emerald (carbohydrate) stained gelscreenshot of image taken with GeneSnap software in a GelDoc imager.