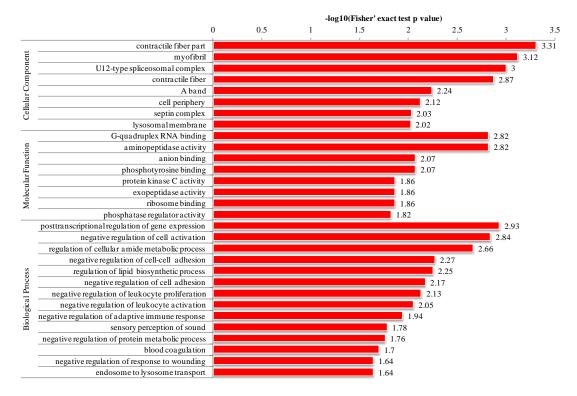

## The phosphoproteomic responses of duck (*Cairna moschata*) to classical/novel duck reovirus infections in the spleen tissue

Tao Yun, Jionggang Hua, Weicheng Ye, Zheng Ni, Liu Chen, Cun Zhang \*

Institute of Animal Husbandry and Veterinary Sciences, Zhejiang Academy of Agricultural Sciences, Hangzhou 310021, China

\* Corresponding author:Cun ZhangEmail Address: zhangcun@aliyun.com



Figure S1 KEGG enrichment analysis of the DPPs in the CDRV/Control comparison.



Figure S2 KEGG enrichment analysis of the DPPs in the NDRV/Control comparison.



Figure S3 KEGG enrichment analysis of the DPPs in the NDRV/CDRV comparison.