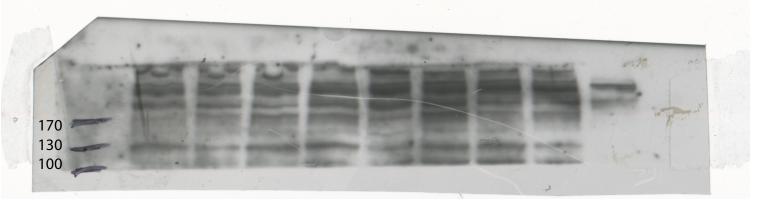

## **EXPERIMENTAL SERIES 1 SDS PAGE 10%**

Lane 1: control 7 days of treatment in differentiation conditions (without growth factors)

Lane 2: control 7 days of treatment in differentiation conditions

Lane 3: Shh 7 days of treatment in differentiation conditions

Lane 4: Shh 7 days of treatment in differentiation conditions

Lane 5: control 14 days of treatment in differentiation conditions

Lane 6: control 14 days of treatment in differentiation conditions

Lane 7: Shh 14 days of treatment in differentiation conditions

Lane 8: Shh 14 days of treatment in differentiation conditions

Lane 9: Neurospheres control

## **NESTIN**

1 2 3 4 5 6 7 8 9