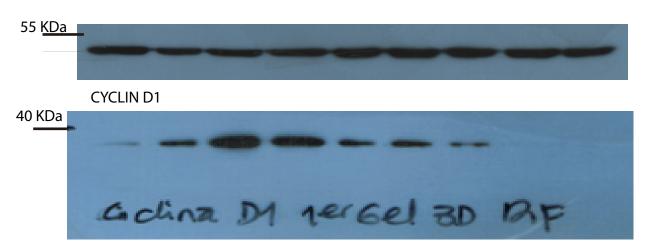

## **EXPERIMENTAL SERIES 1 SDS PAGE 10%**

Lane 1: control 7 days of treatment in differentiation conditions (without growth factors)

Lane 2: control 7 days of treatment in differentiation conditions

Lane 3: Shh 7 days of treatment in differentiation conditions

Lane 4: Shh 7 days of treatment in differentiation conditions

Lane 5: control 14 days of treatment in differentiation conditions

Lane 6: control 14 days of treatment in differentiation conditions

Lane 7: Shh 14 days of treatment in differentiation conditions

Lane 8: Shh 14 days of treatment in differentiation conditions

Lane 9: Neurospheres control

## **NESTIN**

1 2 3 4 5 6 7 8 9



## **TUBULIN**



## **BLBP**

25 KDa