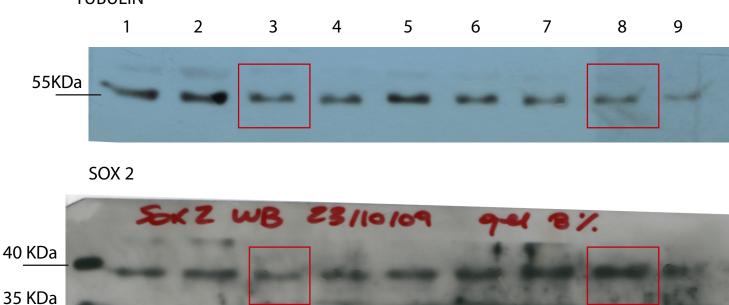

## **EXPERIMENTAL SERIES2 SDS PAGE 8 %**

- 1. Control 3 days of treatment in differentiation conditions (without growth factors)
- 2. 3 days of treatment with cyclopamine in differentiation conditions
- 3. Control 7 days of treatment in differentiation conditions
- 4. Control 7 days of treatment in differentiation conditions
- 5. 7 days of treatment with cyclopamine in differentiation conditions
- 6. 7 days of treatment with cyclopamine in differentiation conditions
- 7. 7 days of treatment with Shh in differentiation conditions
- 8. 7 days of treatment with Shh in differentiation conditions
- 9. 7 days of treatment with Shh in differentiation conditions