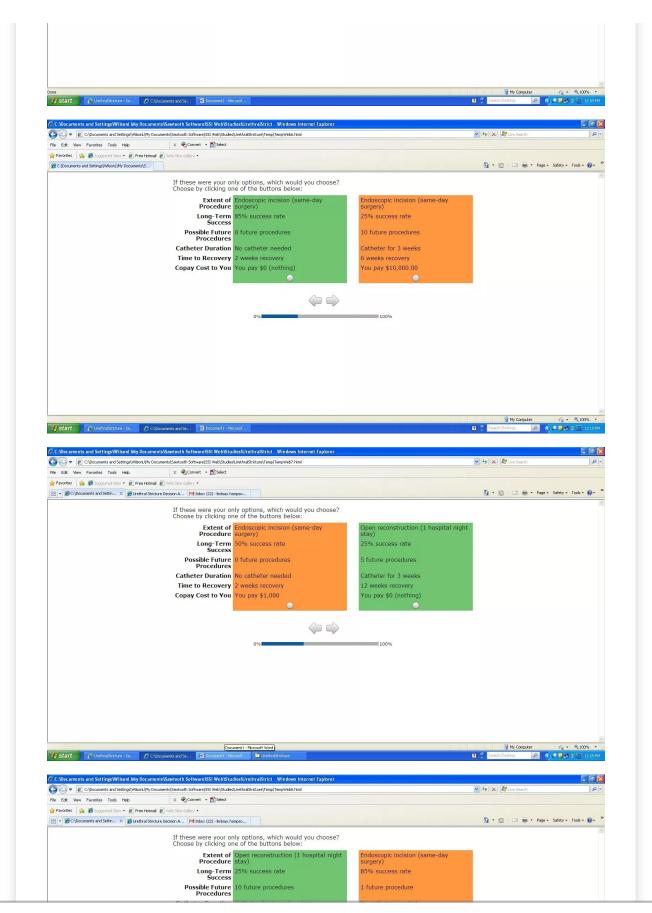

## Appendix C: Determinination of Attributes and Levels

The experimental design of this study employs a series of tradeoff questions to generate preference information. The attributes and levels included in the tradeoff questions are determined through a three-step process, including first a review of the literature on risks and benefits of the urethral treatments; second, discussions with and evaluations of the initial attributes with clinicians who provide urethral treatments and a few patients; and third, a qualitative interview process with patients with urethral stricture disease.

During the qualitative interviews, we asked patients what the most important factors to them are when they are deciding on a treatment. Once the results from the qualitative interviews begin to plateau and there was a clear pattern of important factors, we evaluated the top five factors highlighted by patients as the attributes for this study. We included the copayment amount in order to analyze patients' willingness to pay. The specific attributes and the number of attributes are selected to generate as much preference information regarding open reconstruction and endoscopic incision procedures, while limiting the cognitive burden placed on patients.

The levels within each attributes were selected to reflect the realistic outcome of the two treatment options this study examines. Open reconstruction procedure has an 85% success rate, is more likely to require zero future procedures, 3 weeks of catheter, and 6 weeks recovery time. On the other hand, endoscopic incision procedure has a 25% success rate and is more likely to require more future procedures, catheter for 1 week or less, and 2 weeks recovery time. Clinicians also discussed with patients the most desirable and least desirable outcomes within each factor they are concerned with. The desirable outcomes highlighted by patients were then used to supplement the determination of levels within each attributes. Taking the realistic outcomes and patients' concerns, we set the levels at values which allow

meaningful results.

The final attributes and levels were then used to formulate survey profiles. We piloted the survey with eight patients and had no issues. The survey was then finalized and administered to the patient sample in our study.