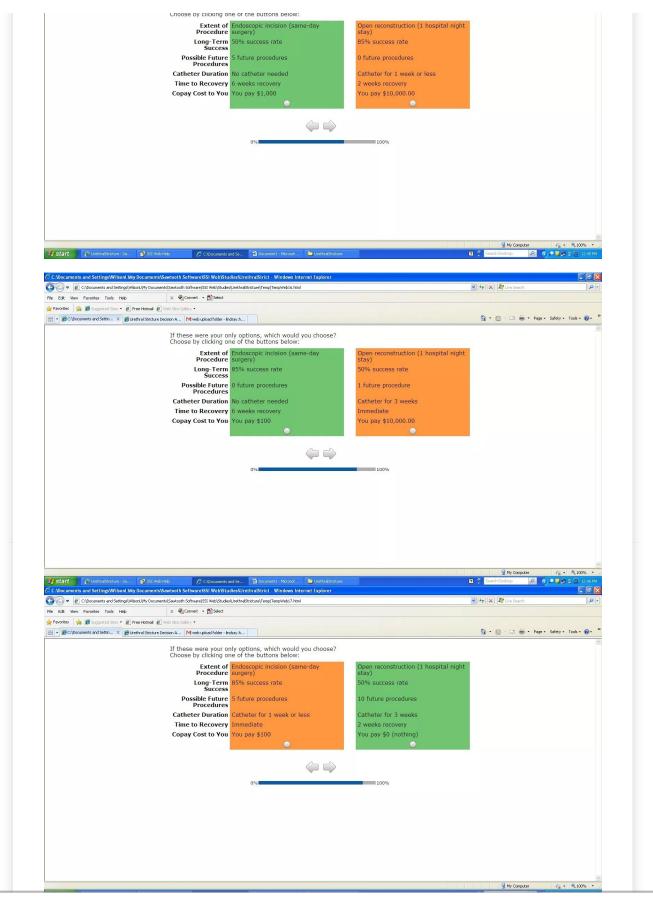

SHARES

|                                     | procedure                                                                                                                                                                                                                                      |                       |                                                                                                    |
|-------------------------------------|------------------------------------------------------------------------------------------------------------------------------------------------------------------------------------------------------------------------------------------------|-----------------------|----------------------------------------------------------------------------------------------------|
| Time to you<br>Recovery with<br>inc | Amount of time until you<br>are able to return to all of<br>your normal activities<br>without restriction. This<br>includes heavy lifting,                                                                                                     | No recovery           | You can resume all of your normal activities right away                                            |
|                                     |                                                                                                                                                                                                                                                | 2 weeks recovery      | You will have to wait 2 weeks until you can resume your normal<br>activities without restrictions  |
|                                     |                                                                                                                                                                                                                                                | 6 weeks recovery      | You will have to wait 6 weeks until you can resume your normal<br>activities without restrictions  |
|                                     | exercise, and sexual activity.                                                                                                                                                                                                                 | 12 weeks recovery     | You will have to wait 12 weeks until you can resume your normal<br>activities without restrictions |
| Copay Cost<br>to You                | When you are insured, the<br>total amount of money you<br>would have to pay. This<br>includes all costs related to<br>the procedure, including<br>clinic visits, diagnostic<br>evaluation, the surgery and<br>hospital stay, &<br>medications. | You pay \$0 (nothing) | Your insurance would pay for everything                                                            |
|                                     |                                                                                                                                                                                                                                                | You pay \$500         | You would have to pay \$500 of your own money in addition to what<br>your insurance pays           |
|                                     |                                                                                                                                                                                                                                                | You pay \$1,000       | You would have to pay \$1,000 of your own money in addition to what<br>your insurance pays         |
|                                     |                                                                                                                                                                                                                                                | You pay \$10,000      | You would have to pay \$10,000 of your own money in addition to what<br>your insurance pays        |