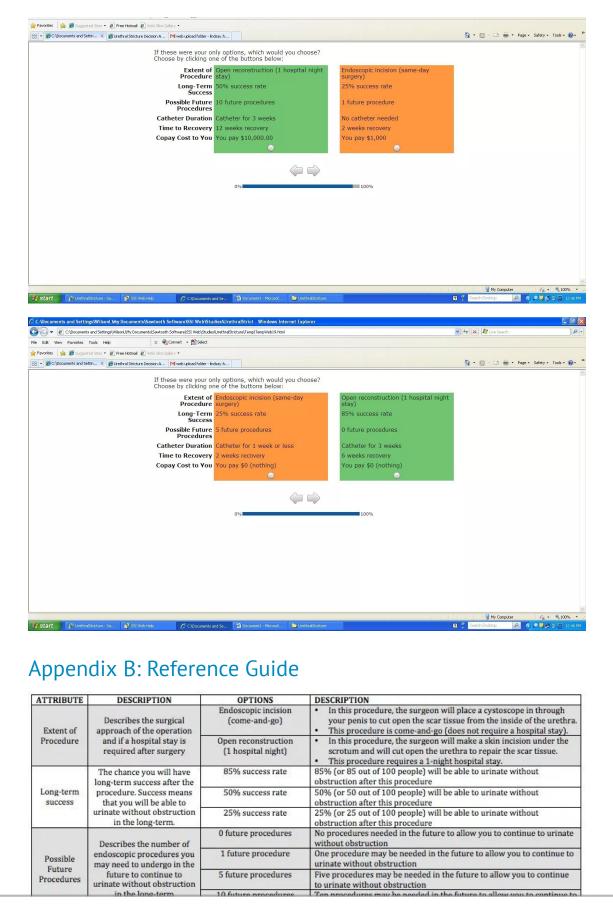

The levels within each attributes were selected to reflect the realistic outcome of the two treatment options this study examines. Open reconstruction procedure has an 85% success rate, is more likely to require zero future procedures, 3 weeks of catheter, and 6 weeks recovery time. On the other hand, endoscopic incision procedure has a 25% success rate and is more likely to require more future procedures, catheter for 1 week or less, and 2 weeks recovery time. Clinicians also discussed with patients the most desirable and least desirable outcomes within each factor they are concerned with. The desirable outcomes highlighted by patients were then used to supplement the determination of levels within each attributes. Taking the realistic outcomes and patients' concerns, we set the levels at values which allow