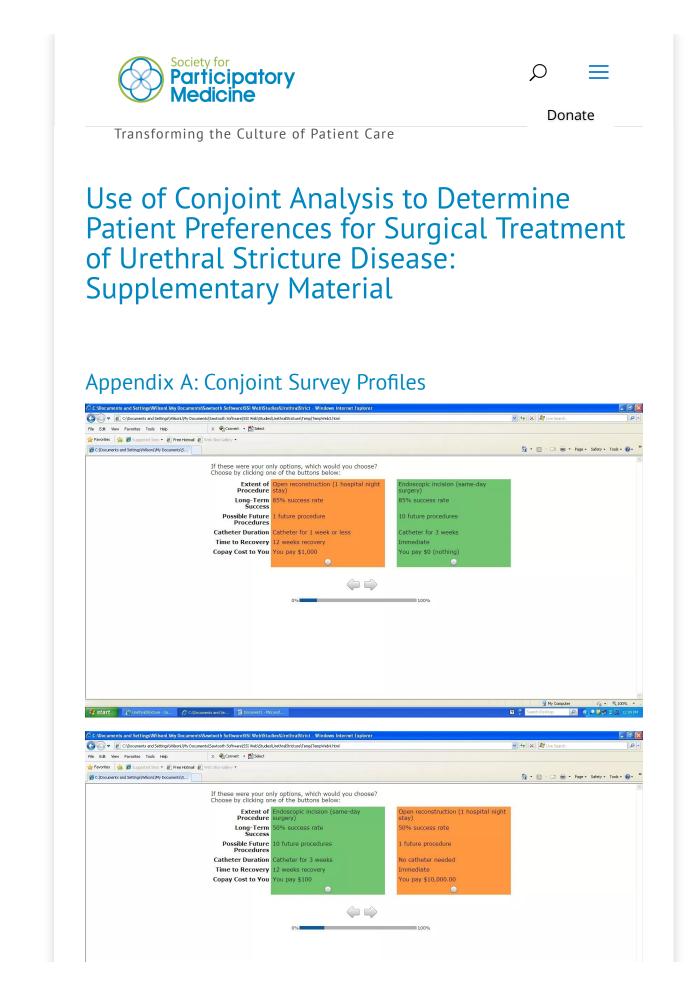

## Appendix C: Determinination of Attributes and Levels

The experimental design of this study employs a series of tradeoff questions to generate preference information. The attributes and levels included in the tradeoff questions are determined through a three-step process, including first a review of the literature on risks and benefits of the urethral treatments; second, discussions with and evaluations of the initial attributes with clinicians who provide urethral treatments and a few patients; and third, a qualitative interview process with patients with urethral stricture disease.

During the qualitative interviews, we asked patients what the most important factors to them are when they are deciding on a treatment. Once the results from the qualitative interviews begin to plateau and there was a clear pattern of important factors, we evaluated the top five factors highlighted by patients as the attributes for this study. We included the copayment amount in order to analyze patients' willingness to pay. The specific attributes and the number of attributes are selected to generate as much preference information regarding open reconstruction and endoscopic incision procedures, while limiting the cognitive burden placed on patients.

The levels within each attributes were selected to reflect the realistic outcome of the two treatment options this study examines. Open reconstruction procedure has an 85% success rate, is more likely to require zero future procedures, 3 weeks of catheter, and 6 weeks recovery time. On the other hand, endoscopic incision procedure has a 25% success rate and is more likely to require more future procedures, catheter for 1 week or less, and 2 weeks recovery time. Clinicians also discussed with patients the most desirable and least desirable outcomes within each factor they are concerned with. The desirable outcomes highlighted by patients were then used to supplement the determination of levels within each attributes. Taking the realistic outcomes and patients' concerns, we set the levels at values which allow

meaningful results.

The final attributes and levels were then used to formulate survey profiles. We piloted the survey with eight patients and had no issues. The survey was then finalized and administered to the patient sample in our study.