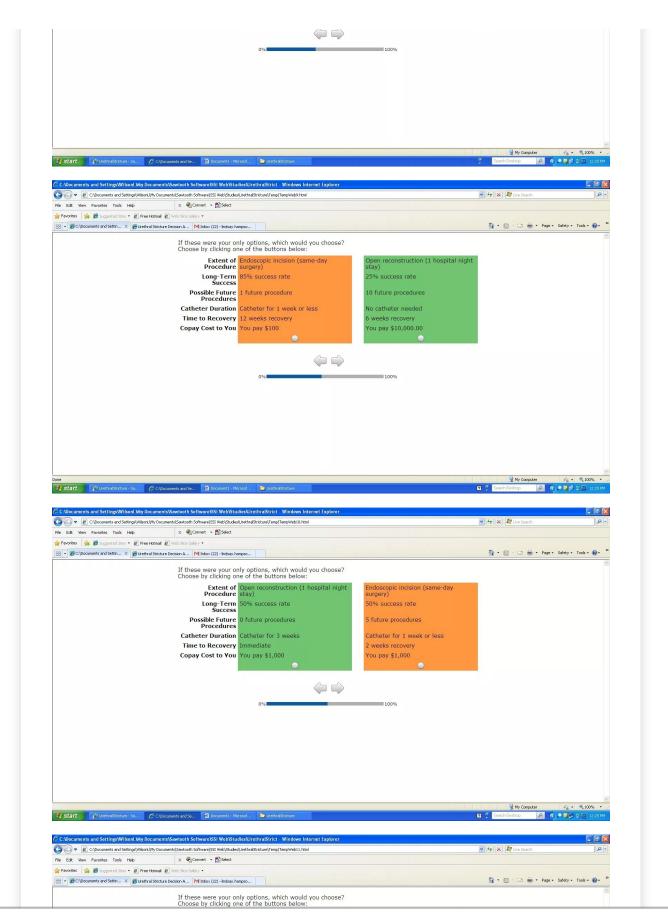

## Appendix C: Determinination of Attributes and Levels

The experimental design of this study employs a series of tradeoff questions to generate preference information. The attributes and levels included in the tradeoff questions are determined through a three-step process, including first a review of the literature on risks and benefits of the urethral treatments; second, discussions with and evaluations of the initial attributes with clinicians who provide urethral treatments and a few patients; and third, a qualitative interview process with patients with urethral stricture disease.

During the qualitative interviews, we asked patients what the most important factors to them are when they are deciding on a treatment. Once the results from the qualitative interviews begin to plateau and there was a clear pattern of important factors, we evaluated the top five factors highlighted by patients as the attributes for this study. We included the copayment amount in order to analyze patients' willingness to pay. The specific attributes and the number of attributes are selected to generate as much preference information regarding open reconstruction and endoscopic incision procedures, while limiting the cognitive burden placed on patients.

The levels within each attributes were selected to reflect the realistic outcome of the two treatment options this study examines. Open reconstruction procedure has an 85% success rate, is more likely to require zero future procedures, 3 weeks of catheter, and 6 weeks recovery time. On the other hand, endoscopic incision procedure has a 25% success rate and is more likely to require more future procedures, catheter for 1 week or less, and 2 weeks recovery time. Clinicians also discussed with patients the most desirable and least desirable outcomes within each factor they are concerned with. The desirable outcomes highlighted by patients were then used to supplement the determination of levels within each attributes. Taking the realistic outcomes and patients' concerns, we set the levels at values which allow

meaningful results.

The final attributes and levels were then used to formulate survey profiles. We piloted the survey with eight patients and had no issues. The survey was then finalized and administered to the patient sample in our study.