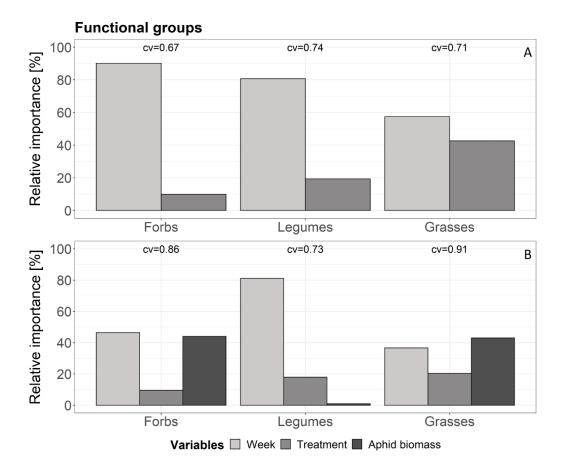

**Supplementary Figure 4.** Bar charts representing the relative importance of the variables week, treatment and aphid biomass for the abundance of each functional group, deduced from boosted regression tree (BRT) models, according to their abundance (432 observations). See text for parameter settings. (A) Relative importance for two variables week and treatment. (B) Relative importance including aphid biomass. Models were fitted separately for each functional group. Cross-validation correlation (cv) is given for each model. See Supplementary Figure 8 for partial dependence plots.