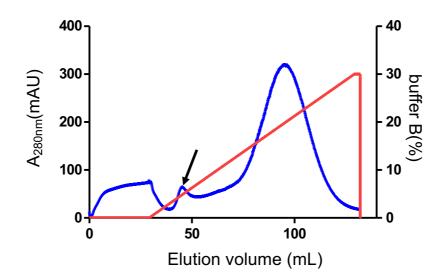

## Supplementary Fig. S3. $2^{nd}$ Nickel purification analysis of VLLV-CARD in liquid without MBP fusion protein

TEV enzyme was used to remove MBP fusion protein on N-terminal side of VLLV-CARD $^{aa11-101}$  protein. The arrow showed the VLLV-CARD $^{aa11-101}$  protein while  $2^{nd}$  Nickel purification.