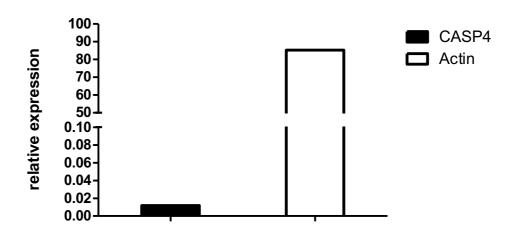

Supplementary Fig. S1. RT-PCR detect the mRNA level of caspase-4 in HEK293T cells.