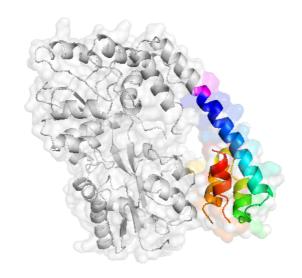

## Supplementary Fig. S2. Cartoon diagram of caspase11-CARD with the MBP fusion protein in structure. Related to Figure 1.

Cartoon diagram of caspase-11 CARD was shown with N-terminal blue to C-terminal red for chain C and MBP fusion protein in gray. The linker between CARD and MBP fusion protein was shown in rose red