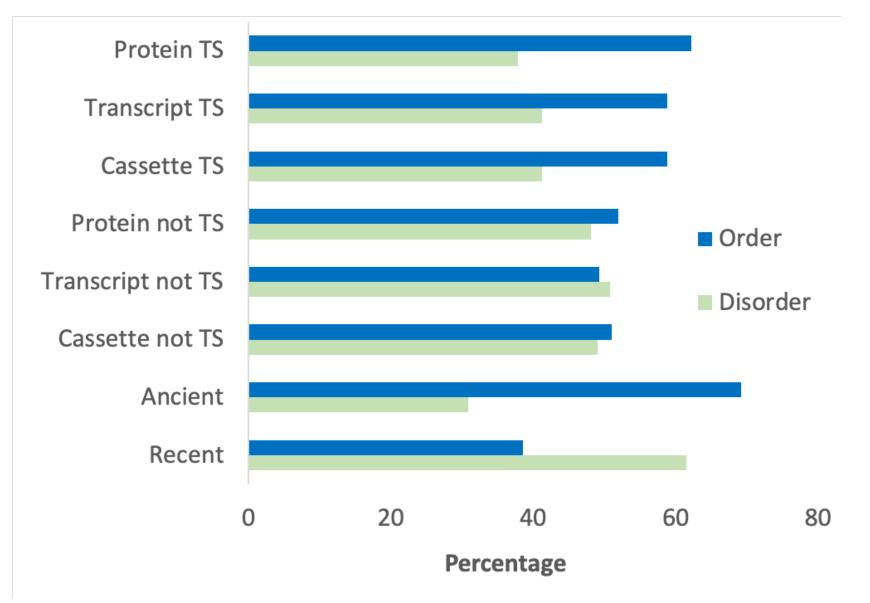

## S2 Figure. Predicted order and disorder.

Mean order and disorder predicted by IUPred for various subsets. *Protein TS* are those events that are tissue specific at the protein level. *Transcript TS* are those events that are tissue specific at the transcript level. *Cassette TS* are skipped exon events that are tissue specific at the protein level. *Protein Not* are those events that are not tissue specific at the protein level. *Transcript Not* are those events that are not tissue specific at the transcript level. *Cassette TS* are skipped exon events that are not tissue specific at the protein level. *Ancient* are those events that manual curation has shown to evolve more than 400 million years ago. *Recent* are all other events.