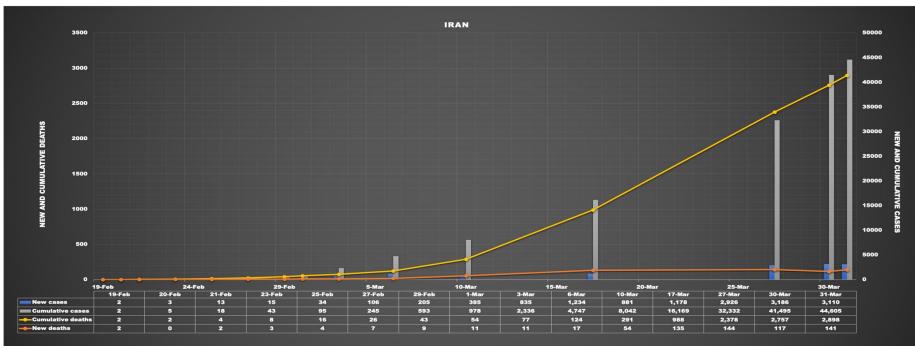

### Early epidemiological indicators, outcomes, and interventions of COVID-19 pandemic: A systematic review

Figure S1: Flow diagram of literature search and selection process of COVID-19

Figure S2: Country-specific Case Fatality Rate (CFR)

Figure S3: COVID-19 Specific death rate

Figure S3A: COVID-19 Specific death rate (Cumulative-change)

Figure S3B: COVID-19 Specific death rate (Daily-change)

Figure S4: County-specific timeline of doubling time for cases and deaths

## Figure S3: COVID-19 Specific death rate Figure S3A: COVID-19 Specific death rate (Cumulative-change)

## Figure S3B: COVID-19 Specific death rate (Daily-change)