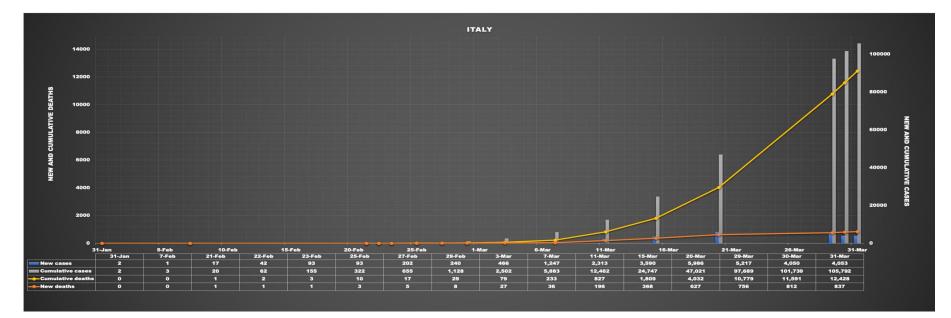

### Early epidemiological indicators, outcomes, and interventions of COVID-19 pandemic: A systematic review

Figure S1: Flow diagram of literature search and selection process of COVID-19

Figure S2: Country-specific Case Fatality Rate (CFR)

Figure S3: COVID-19 Specific death rate

Figure S3A: COVID-19 Specific death rate (Cumulative-change)

Figure S3B: COVID-19 Specific death rate (Daily-change)

Figure S4: County-specific timeline of doubling time for cases and deaths

## Figure S3: COVID-19 Specific death rate Figure S3A: COVID-19 Specific death rate (Cumulative-change)

## Figure S3B: COVID-19 Specific death rate (Daily-change)