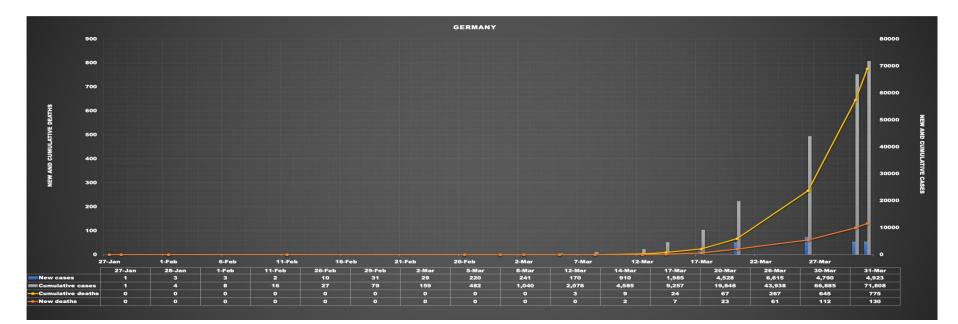

Figure S3: COVID-19 Specific death rate

Figure S3A: COVID-19 Specific death rate (Cumulative-change)

Figure S3B: COVID-19 Specific death rate (Daily-change)

Figure S4: County-specific timeline of doubling time for cases and deaths

## Figure S3: COVID-19 Specific death rate Figure S3A: COVID-19 Specific death rate (Cumulative-change)

## Figure S3B: COVID-19 Specific death rate (Daily-change)