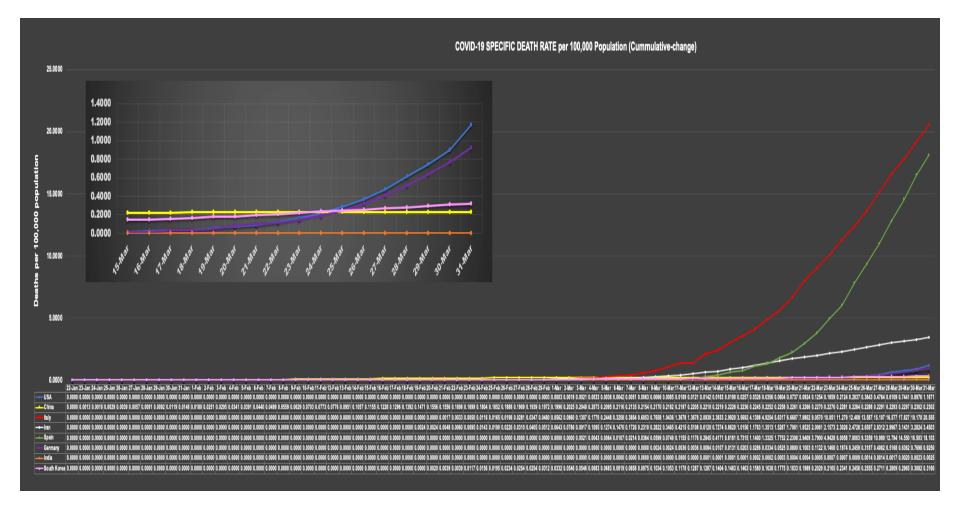

Figure S3: COVID-19 Specific death rate

Figure S3A: COVID-19 Specific death rate (Cumulative-change)

Figure S3B: COVID-19 Specific death rate (Daily-change)

Figure S4: County-specific timeline of doubling time for cases and deaths

## Figure S3: COVID-19 Specific death rate Figure S3A: COVID-19 Specific death rate (Cumulative-change)