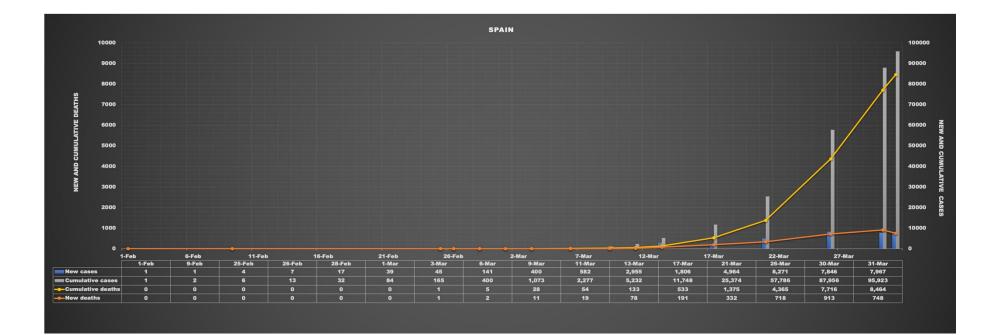

Figure S3: COVID-19 Specific death rate

Figure S3A: COVID-19 Specific death rate (Cumulative-change)

Figure S3B: COVID-19 Specific death rate (Daily-change)

Figure S4: County-specific timeline of doubling time for cases and deaths

## Figure S3: COVID-19 Specific death rate Figure S3A: COVID-19 Specific death rate (Cumulative-change)

## Figure S3B: COVID-19 Specific death rate (Daily-change)