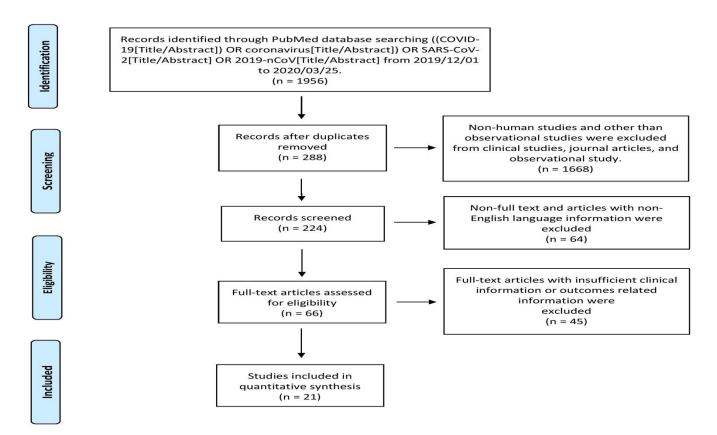

#### Figure S1: Flow diagram of literature search and selection process of COVID-19

# Flow diagram of literature search and study selection process of Corona virus disease (COVID-19).