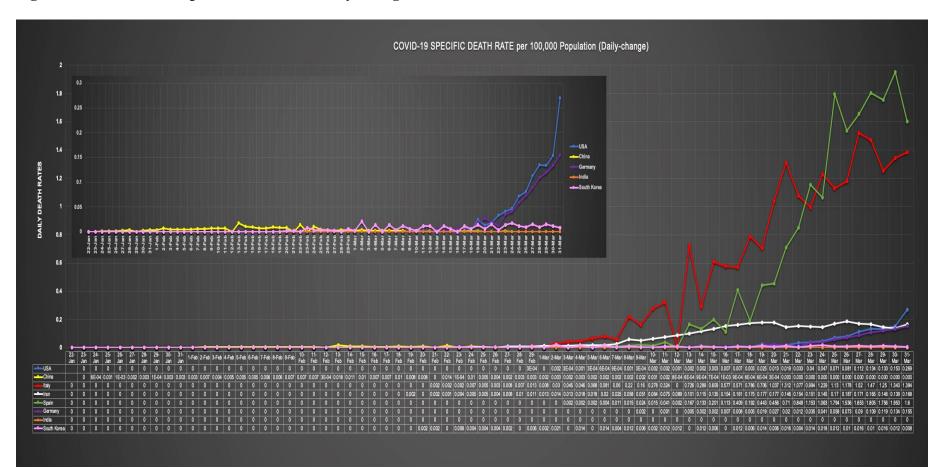

Figure S3: COVID-19 Specific death rate

Figure S3A: COVID-19 Specific death rate (Cumulative-change)

Figure S3B: COVID-19 Specific death rate (Daily-change)

Figure S4: County-specific timeline of doubling time for cases and deaths

## Figure S3B: COVID-19 Specific death rate (Daily-change)