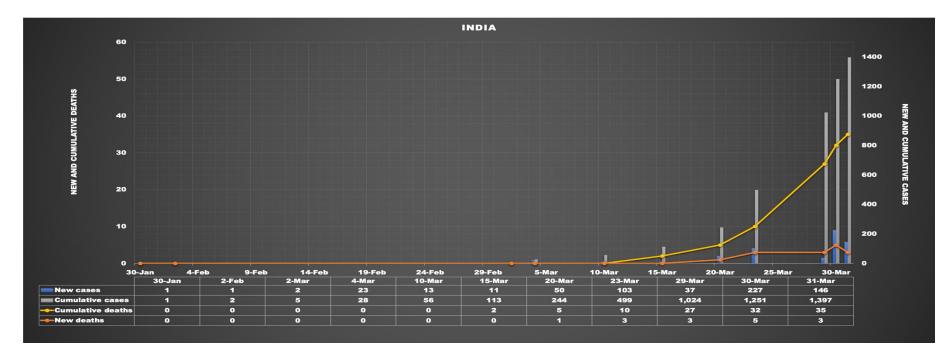

Figure S3: COVID-19 Specific death rate

Figure S3A: COVID-19 Specific death rate (Cumulative-change)

Figure S3B: COVID-19 Specific death rate (Daily-change)

Figure S4: County-specific timeline of doubling time for cases and deaths

## Figure S3: COVID-19 Specific death rate Figure S3A: COVID-19 Specific death rate (Cumulative-change)

## Figure S3B: COVID-19 Specific death rate (Daily-change)