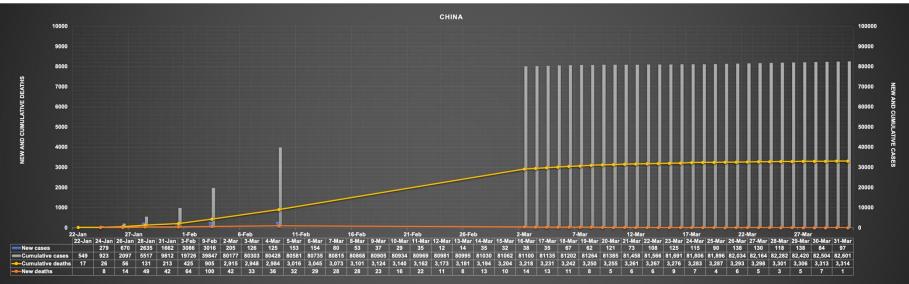

### Early epidemiological indicators, outcomes, and interventions of COVID-19 pandemic: A systematic review

Figure S1: Flow diagram of literature search and selection process of COVID-19

Figure S2: Country-specific Case Fatality Rate (CFR)

Figure S3: COVID-19 Specific death rate

Figure S3A: COVID-19 Specific death rate (Cumulative-change)

Figure S3B: COVID-19 Specific death rate (Daily-change)

Figure S4: County-specific timeline of doubling time for cases and deaths

## Figure S3: COVID-19 Specific death rate Figure S3A: COVID-19 Specific death rate (Cumulative-change)

## Figure S3B: COVID-19 Specific death rate (Daily-change)