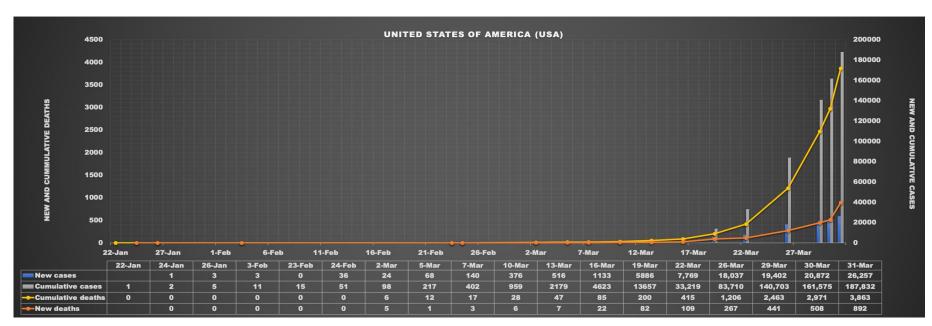

### Early epidemiological indicators, outcomes, and interventions of COVID-19 pandemic: A systematic review

Figure S1: Flow diagram of literature search and selection process of COVID-19

Figure S2: Country-specific Case Fatality Rate (CFR)

Figure S3: COVID-19 Specific death rate

Figure S3A: COVID-19 Specific death rate (Cumulative-change)

Figure S3B: COVID-19 Specific death rate (Daily-change)

Figure S4: County-specific timeline of doubling time for cases and deaths

## Figure S3: COVID-19 Specific death rate Figure S3A: COVID-19 Specific death rate (Cumulative-change)

## Figure S3B: COVID-19 Specific death rate (Daily-change)