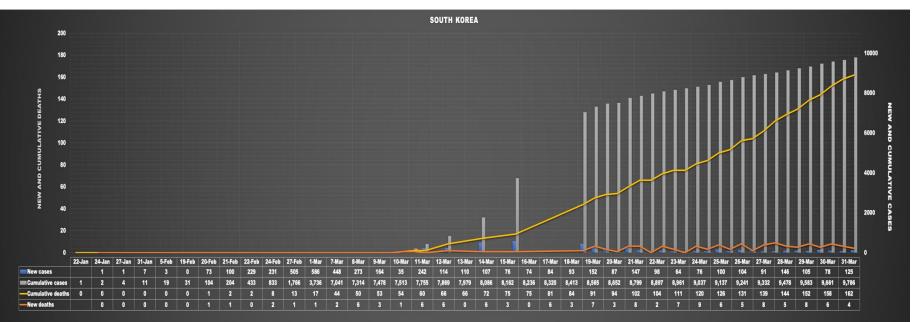

Figure S3: COVID-19 Specific death rate

Figure S3A: COVID-19 Specific death rate (Cumulative-change)

Figure S3B: COVID-19 Specific death rate (Daily-change)

Figure S4: County-specific timeline of doubling time for cases and deaths

## Figure S3: COVID-19 Specific death rate Figure S3A: COVID-19 Specific death rate (Cumulative-change)

## Figure S3B: COVID-19 Specific death rate (Daily-change)