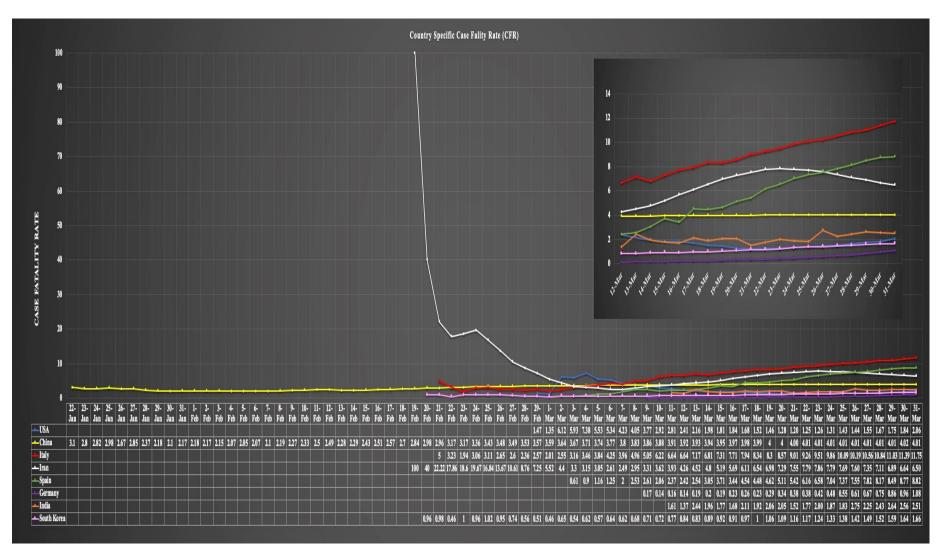

### Early epidemiological indicators, outcomes, and interventions of COVID-19 pandemic: A systematic review

Figure S1: Flow diagram of literature search and selection process of COVID-19

Figure S2: Country-specific Case Fatality Rate (CFR)