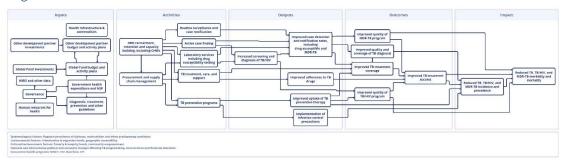

# APPENDIX 2. DIAGRAMS AND INDICATORS IN CONCEPTUAL FRAMEWORKS

Frameworks for HIV, TB and malaria were developed using the Evaluation Planning Tool available at <a href="https://www.radar-project.org/evaluation-planning-tool">https://www.radar-project.org/evaluation-planning-tool</a>.