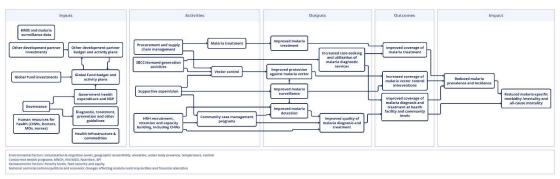

# APPENDIX 2. DIAGRAMS AND INDICATORS IN CONCEPTUAL FRAMEWORKS

Frameworks for HIV, TB and malaria were developed using the Evaluation Planning Tool available at <a href="https://www.radar-project.org/evaluation-planning-tool">https://www.radar-project.org/evaluation-planning-tool</a>.