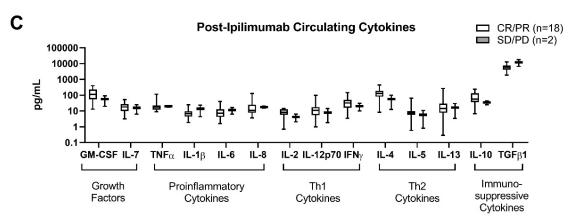

**Supplemental Figure S6.** Association of circulating cytokine levels with objective clinical response. Circulating plasma cytokines were measured from blood collected at (**A**) baseline, (**B**) post-CRT, and (**C**) post-ipilimumab using a multiplexing bead-based immunoassay. Levels of cytokines were correlated with overall clinical response. Box-plots show 25<sup>th</sup> to 75<sup>th</sup> percentiles with median value indicated by horizontal line. Whiskers indicate minimum and maximum values. CR= complete response; PR= partial response; SD= stable disease; PD=progressive disease. All comparisons were non-significant.