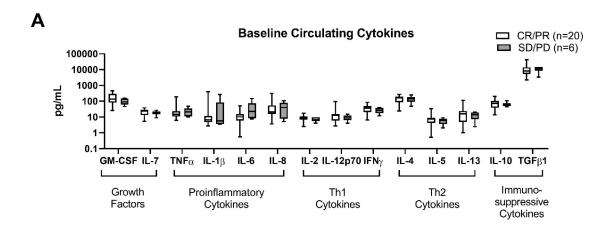

**Supplemental Figure S6.** Association of circulating cytokine levels with objective clinical response. Circulating plasma cytokines were measured from blood collected at (**A**) baseline, (**B**) post-CRT, and (**C**) post-ipilimumab using a multiplexing bead-based immunoassay. Levels of cytokines were correlated with overall clinical response. Box-plots show 25<sup>th</sup> to 75<sup>th</sup> percentiles with median value indicated by horizontal line. Whiskers indicate minimum and maximum values. CR= complete response; PR= partial response; SD= stable disease; PD=progressive disease. All comparisons were non-significant.