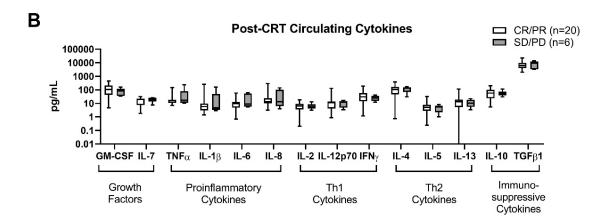

**Supplemental Figure S6.** Association of circulating cytokine levels with objective clinical response. Circulating plasma cytokines were measured from blood collected at (**A**) baseline, (**B**) post-CRT, and (**C**) post-ipilimumab using a multiplexing bead-based immunoassay. Levels of cytokines were correlated with overall clinical response. Box-plots show 25<sup>th</sup> to 75<sup>th</sup> percentiles with median value indicated by horizontal line. Whiskers indicate minimum and maximum values. CR= complete response; PR= partial response; SD= stable disease; PD=progressive disease. All comparisons were non-significant.