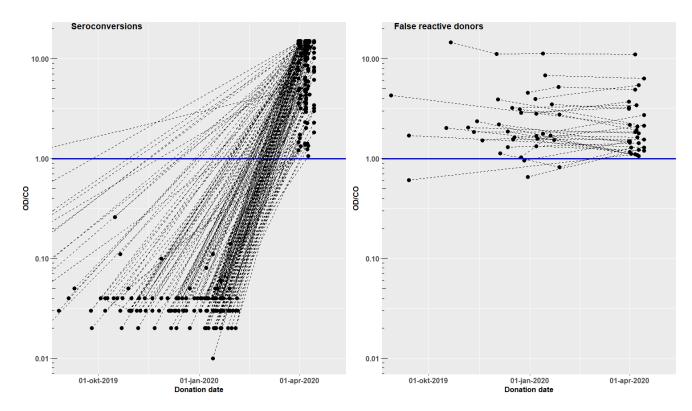

**Supplementary Fig. 1** SARS-CoV-2 antibody signals (OD/CO ratios) using longitudinal samples, collected in April 2020 and prior to February 2020 (pre-outbreak). Signals are shown separately for seroconverting donors (left) and false-reactive (non-seroconverting) donors (right). To assess the consistency of false-reactive test results, archived samples of multiple associated pre-outbreak donations were tested, if available (right).