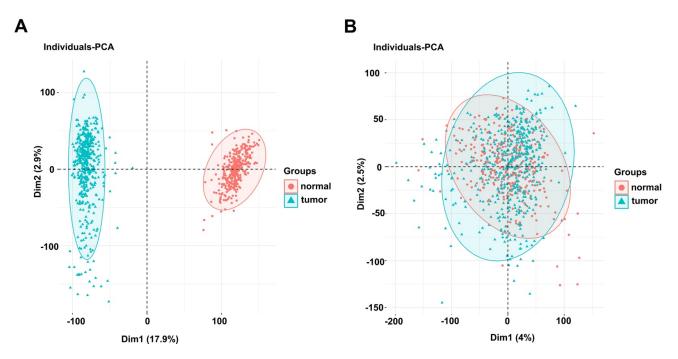

FIGURE S1 Results of normalization by principal component analysis for TCGA-SKCM dataset.

Two boxplots of normal and tumor groups performed and visualized before (A) and after (B) batch effect removement.