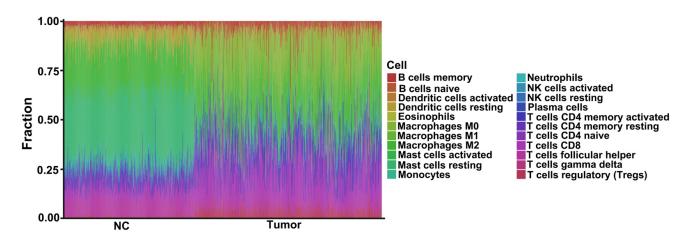

**FIGURE S2** Difference analysis of immune cells between melanoma and healthy tissues using the CIBERSORTx algorithm. Barplots of different fractions of 22 immune cells between melanoma patients and healthy tissues. NC represents healthy control, T represents Tumors.