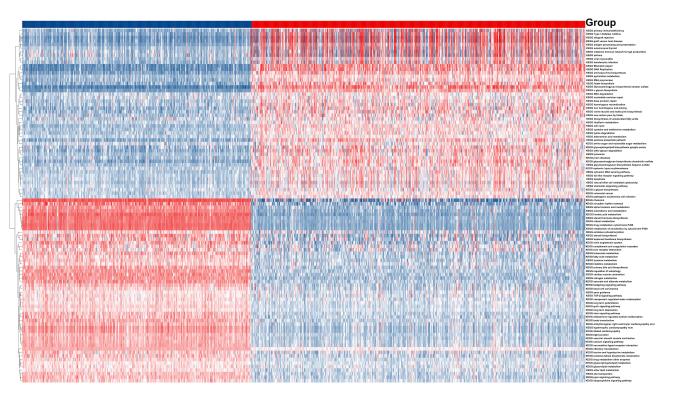

**FIGURE S3** Heatmap of KEGG pathways identified by GSVA analysis in an individual sample. The blue boxplot represents healthy control; the red boxplot represents Tumors.