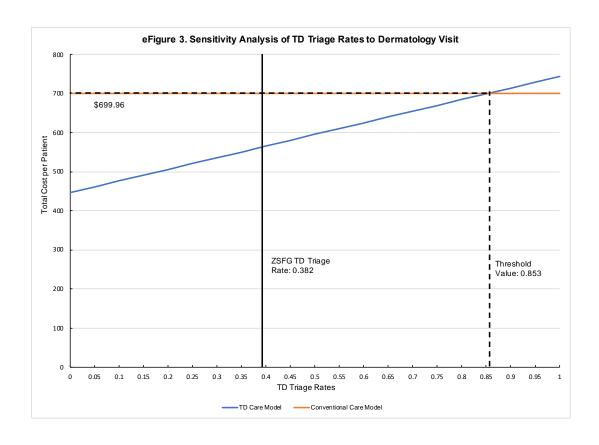

doi:10.1001/jamadermatol.2020.4066

eTable. Cost Breakdown per Patient Visit

**eFigure 1.** Sensitivity Analysis of Dermatology Visit Cost

**eFigure 2.** Sensitivity Analysis of PCP Visit Cost

**eFigure 3.** Sensitivity Analysis of TD Triage Rates to Dermatology Visit