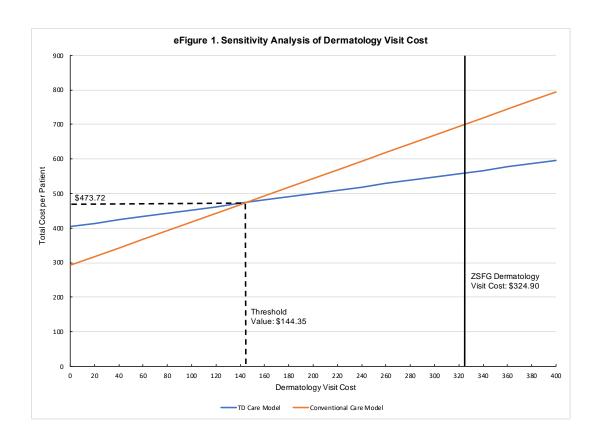

doi:10.1001/jamadermatol.2020.4066

eTable. Cost Breakdown per Patient Visit

**eFigure 1.** Sensitivity Analysis of Dermatology Visit Cost

**eFigure 2.** Sensitivity Analysis of PCP Visit Cost

**eFigure 3.** Sensitivity Analysis of TD Triage Rates to Dermatology Visit