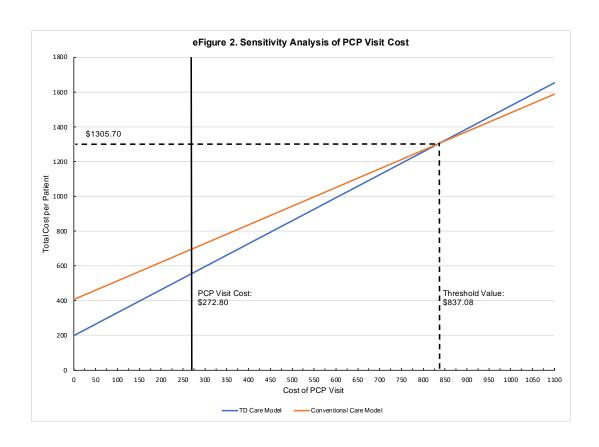

doi:10.1001/jamadermatol.2020.4066

eTable. Cost Breakdown per Patient Visit

**eFigure 1.** Sensitivity Analysis of Dermatology Visit Cost

**eFigure 2.** Sensitivity Analysis of PCP Visit Cost

**eFigure 3.** Sensitivity Analysis of TD Triage Rates to Dermatology Visit