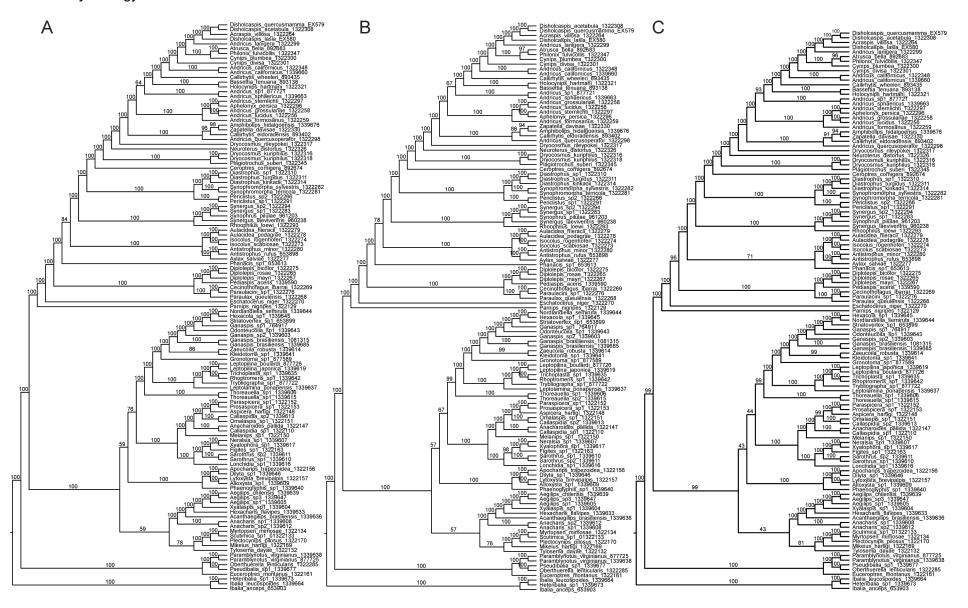

**Additional files** for Blaimer et al: Comprehensive phylogenomic analyses re-write the evolution of parasitism within cynipoid wasps. BMC Evolutionary Biology.

Additional file 10: Additional trees estimated from ingroup-only analyses. All trees are presented as cladograms for clarity of relationships, and are based on a combined ML search for the best tree and 1000 bootstrap replicates using unpartitioned data matrices. Bootstrap support values are displayed next to respective nodes. Analyses were rooted with *Ibalia anceps* and excluded non-cynipoid outgroups. A) 50% completeness matrix, B) 60% completeness matrix, C) 70% completeness matrix.