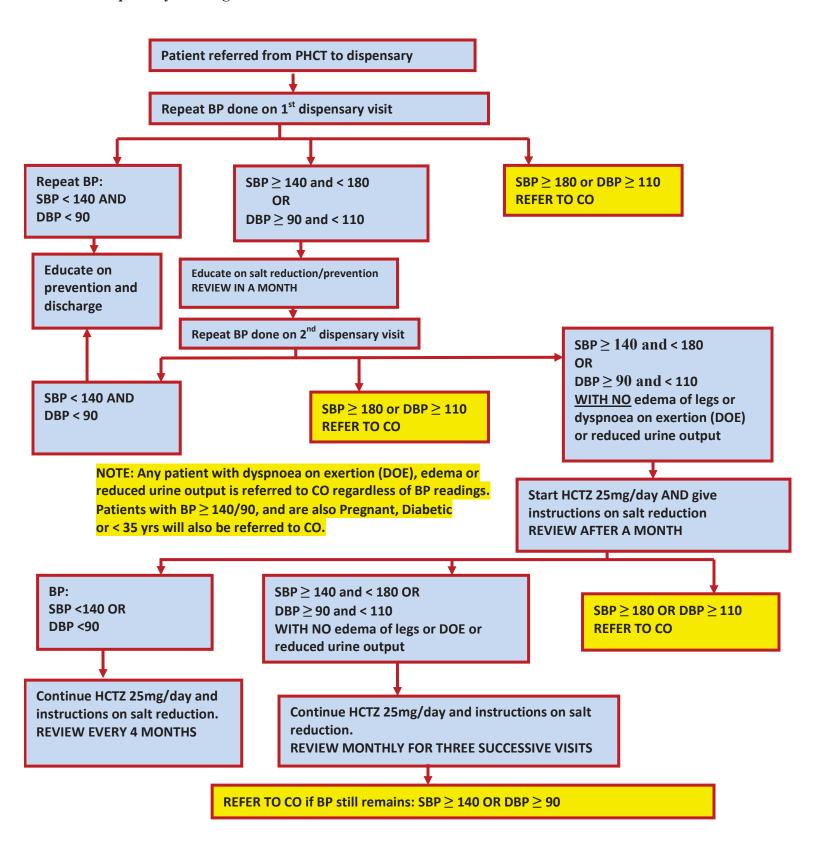

## Hypertension screening and care algorithm

Dispensary care algorithm:



## Management of hypertension in diabetes



## PRICES FOR TESTS AND MEDICINES IN AMPATH CDM PROGRAM

| Test                      | Price per test (KShs)   |
|---------------------------|-------------------------|
| Creatinine                | 300                     |
| Hemoglobin A1C            | 700                     |
| Random blood sugar        | 150                     |
| Urinalysis                | 100                     |
| Blood pressure check      | Free                    |
| Medicine                  | Price per tablet (KShs) |
| Amlodipine 5 mg           | 5                       |
| Aspirin 75 mg             | 2                       |
| Atenolol 50 mg            | 2                       |
| Atorvastatin 20mg         | 7                       |
| Carvedilol 6.25 mg