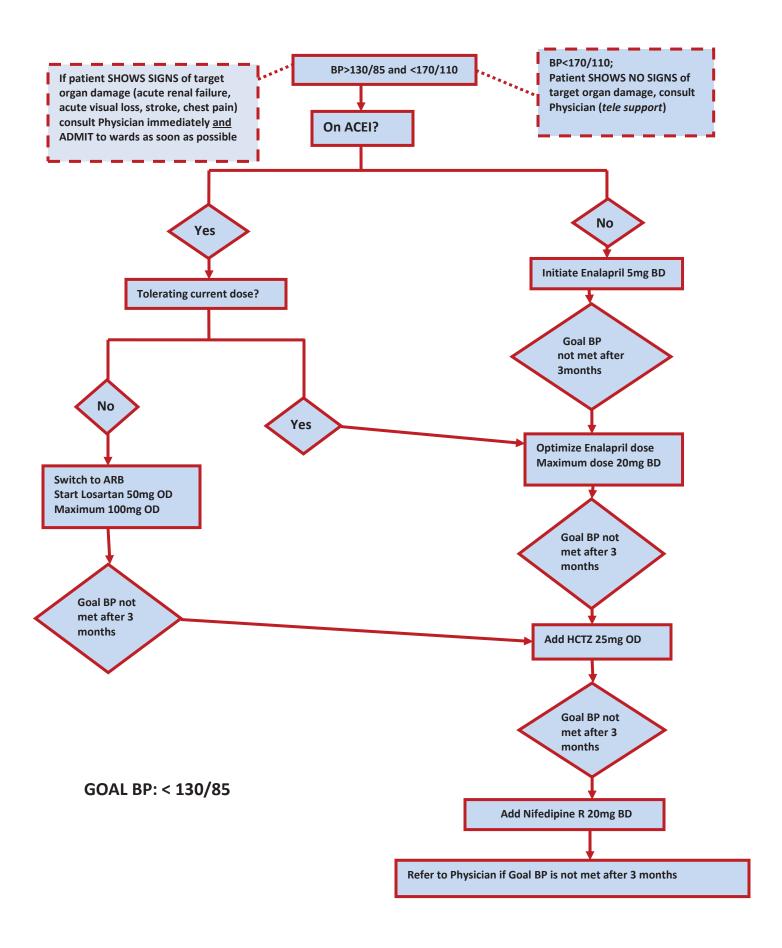

## Hypertension screening and care algorithm

Dispensary care algorithm:



## Management of hypertension in diabetes



## PRICES FOR TESTS AND MEDICINES IN AMPATH CDM PROGRAM

| Test                      | Price per test (KShs)   |
|---------------------------|-------------------------|
| Creatinine                | 300                     |
| Hemoglobin A1C            | 700                     |
| Random blood sugar        | 150                     |
| Urinalysis                | 100                     |
| Blood pressure check      | Free                    |
| Medicine                  | Price per tablet (KShs) |
| Amlodipine 5 mg           | 5                       |
| Aspirin 75 mg             | 2                       |
| Atenolol 50 mg            | 2                       |
| Atorvastatin 20mg         | 7                       |
| Carvedilol 6.25 mg        | 5                       |
| Digoxin 0.2