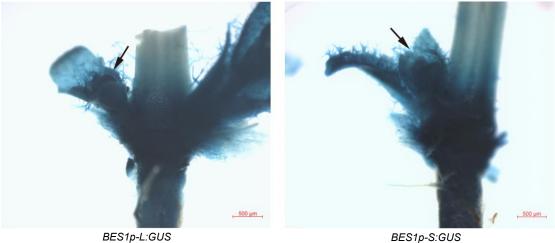

BES1p-S:GUS

#### Supplemental Figure 3. Both of the *BES1p-L:GUS* and *BES1p-S:GUS* are highly expressed in the axillary buds. Related to Figure 1.

Buds wrapped by young leaves are less than 0.5 mm and pointed by black arrows. Scar bar represent 500 µm.