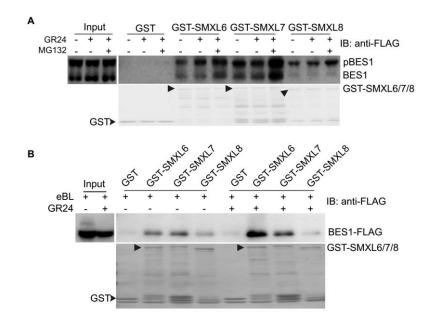

### Supplemental Figure 6. BRs and SLs have no effect on the interaction between BES1 and SMXL7, Related to Figure 2.

(A) The interaction between BES1 and D53-like SMXLs was independent of GR24 treatment. 5  $\mu$ M GR24 and 50  $\mu$ M MG132 were added in the incubation of GST recombinant proteins and protein extraction of *35S:BES1-FLAG*/Col-0 plants. (B) The interaction between BES1 and D53-like SMXLs was independent of eBL, and eBL plus GR24 treatment. The semi-*in vivo* pull-down assay used GST recombinant proteins, and protein extraction was from seedlings of *35S:BES1-FLAG*/Col-0 plants. 5  $\mu$ M eBL and 5  $\mu$ M eBL plus 5  $\mu$ M GR24 treatment for 3 hrs were performed on the seedling of *35S:BES1-FLAG*/Col-0 plants before protein extraction and during the incubation of GST recombinant proteins and protein extraction of *35S:BES1-FLAG*/Col-0 plants.