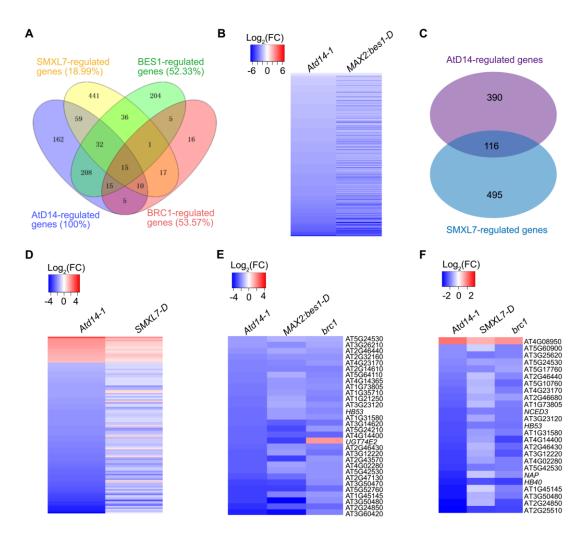

### Supplemental Figure 1. Differential expression genes in the *Atd14-1*, *SMXL7-D*, *MAX2:bes1-D* and *brc1* plants, Related to Figure 1.

(A) Percentage in bracket indicated the portion of differential expression genes in *Atd14-1* plants, co-regulated by SMXL7, BES1 and BRC1, respectively, Related to Figure 1.

(**B**) Heatmap displayed the expression profiles of genes co-regulated by BES1 and AtD14. The colored bars indicated the original fold change values transformed by log<sub>2</sub> regression.

(C) Venn diagram of the number of differentially expressed genes in buds of *Atd14-1*, and *SMXL7-D*, compared to Col-0.

(**D**) Heatmap showed the expression profiles of genes co-regulated by SMXL7 and AtD14. The colored bars indicated the original fold change values transformed by log<sub>2</sub> regression.

(E) Heatmap showed the expression profiles of genes co-regulated by AtD14, BES1 and BRC1. The colored bars indicated the original fold change values transformed by log2 regression.

(**F**) Heatmap showed the expression profiles of genes co-regulated by AtD14, SMXL7 and BRC1. The colored bars indicated the original fold change values transformed by

log<sub>2</sub> regression.

Differentially expressed genes in buds were obtained from cuffdiff analysis with q value < 0.05.