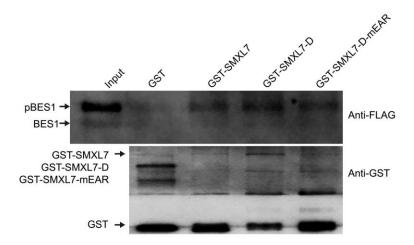

### Supplemental Figure 9. BES1 interacts with SMXL7-D and SMXL7-D-mEAR, Related to Figure 3.

Semi-in vivo pull-down assay used glutathione-S-transferase (GST), GST-SMXL7, GST-SMXL7-D, and GST-SMXL7-D-mEAR recombinant proteins, and plant protein was extracted from *35S:BES1-FLAG* plants.