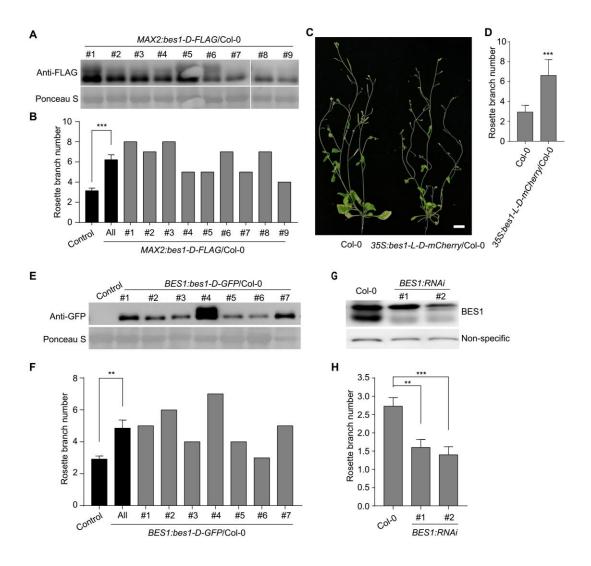

### Supplemental Figure 2. BES1 plays an important role in branching in *Arabidopsis*, Related to Figure 1.

(A) The protein level of BES1-FLAG in leaves of *MAX2:bes1-D-FLAG*/Col-0 transgenic T1 lines was detected by anti-FLAG anti-body. Number #1-9 represented 9 independent T1 lines of *MAX2:bes1-D-FLAG*/Col-0.

(**B**) The corresponding rosette branch numbers of *MAX2:bes1-D-FLAG*/Col-0 lines in (A) were collected after their completed life cycle. The control was transgenic plants expressed empty vector (sample number of the Control was 12), "All" means all of the T1 lines, number #1-9 were indicated in (A).

(C&D) The enhanced branching phenotype(C) and rosette branch numbers (D) of *35S:bes1-L-D-mCherry*/Col-0 (sample number was 8) and Col-0 (sample number was 16). Branch numbers were collected after they completed their life cycle.

(E) The protein level of BES1-GFP in *BES1:bes1-D-GFP*/Col-0 transgenic T1 lines was detected by anti-GFP anti-body. Number #1-7 represented 7 independent T1 lines of *BES1:bes1-D-GFP*/Col-0.

(**F**) The corresponding rosette branch numbers of these *BES1:bes1-D-GFP*/Col-0 lines in (E) were collected after their complete life cycle. The control was transgenic

plants expressed empty vector (the sample number was 8), "All" means all of the T1 lines, number #1-7 were indicated in (E)

(G) The protein level of endogenous BES1 detected by anti-BES1 anti-body of 2 independent *BES1-RNAi* lines.

(**H**) The corresponding rosette branch numbers of wild type Col-0 and these 2 independent *BES1-RNAi* lines 6 weeks after transplant on soil (sample numbers were 11, 10 and 10, respectively).

Data were means  $\pm$  SE. *P* values in (B, D, F, H) were determined by Student's *t*-test; \*\*\* *P* < 0.001; \*\* *P* < 0.01.