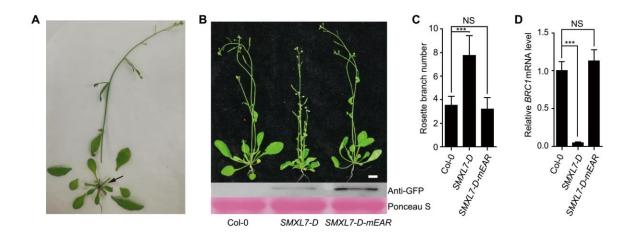

### Supplemental Figure 7. The EAR motif of SMXLs is required to inhibit *BRC1* expression. Related to Figure 3.

(A) the shoot-root junction region of plants contained rosette buds without rosette leaves and large bud leaves used in ChIP assays (Black arrow pointed).

(**B&C**) Phenotypes and quantification of rosette branch number of Col-0, *SMXL7-D* and *SMXL7-D-mEAR* transgenic lines. bar = 1cm, (Col-0 (n = 15), *SMXL7-D* (n = 19) and *SMXL7-D-mEAR* (n = 26)).

(**D**) Relative expression levels of *BRC1* in Col-0, *SMXL7-D* and *SMXL7-D-mEAR* were determined by qRT-PCR.

Data were means  $\pm$  SE in (C); data were means  $\pm$  SD (n = 3) in (D). *P* values in (C and D) were determined by Student's *t*-test; \*\*\* *P* < 0.001; non-significant (NS), *P* > 0.05.