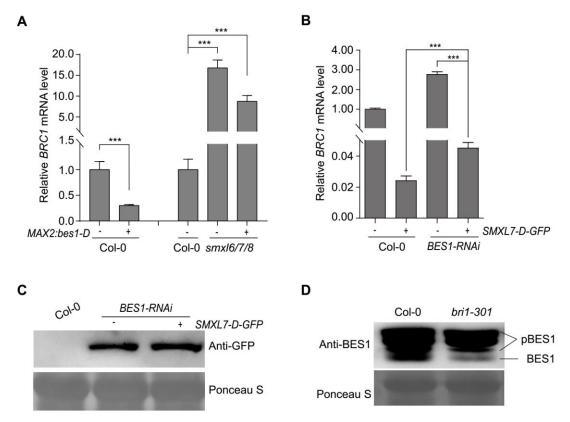

Supplemental Figure 4. Identification of the related protein and expression levels in transgenic plants, Related to Figure 1, 3 and 4.

(A) The transcription level of *BRC1* in *MAX2:bes1-D-FLAG* in Col-0 and *smxl6/7/8* background, and Col-0, *smxl6/7/8* lines, respectively.

(**B**) The transcription level of *BRC1* in *SMXL7-D-GFP*/Col-0 and *SMXL7-D-GFP* /*BES1-RNAi* background, Col-0 and *BES1-RNAi* lines.

(C) Immunoblotting revealed SMXL7-GFP levels was similar in *SMXL7-D-GFP/*Col-0 and *SMXL7-D-GFP/BES1-RNAi* transgenic lines using anti-GFP antibody. Ponceau S staining showed that equivalent amounts of loaded proteins were analyzed.

(D) Immunoblotting revealed the phosphorylated status of BES1 in Col-0 and bril-

*301* seedlings by endogenous anti-BES1 antibody. Ponceau S staining showed that equivalent amounts of loaded proteins were analyzed.

Data were means  $\pm$  SD (n = 3). *P* values in (A and B) were determined by Student's *t*-test; \*\*\* *P* < 0.001.