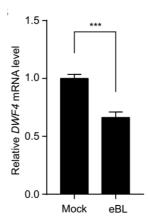

Supplemental Figure 10. Related to Figure 4. The transcription level of *DWF4* in buds of Col-0 under mock and 5  $\mu$ M eBL treatments for 3 hrs. Data were means  $\pm$  SD (n = 3). *P* values were determined by Student's *t*-test; \*\*\* *P* < 0.001.