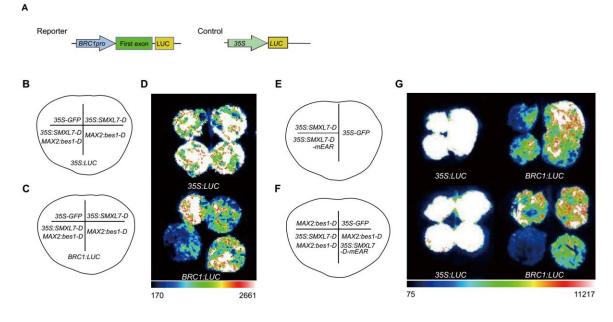

### Supplemental Figure 8. The D53-like SMXLs and BES1 depend on each other to inhibit *BRC1* expression. Related to Figure 3.

(A) Schematic diagrams of the luciferase and control reporter in below transient expression assays.

(**B&C&D**) The LUC reporter system indicated *BRC1* was corporately inhibited by SMXL7 and BES1. Schematic representation in (B&C) showed the combinations of reporters and effectors in the corresponding position.

(**E&F&G**) The LUC reporter system indicated the EAR motif of SMXL7 was essential for inhibition of the luciferase activity of *BRC1:LUC* by the SMXL7–BES1 complex. Schematic representation in (E&F) showed the combinations of reporters, and effectors in the corresponding position.