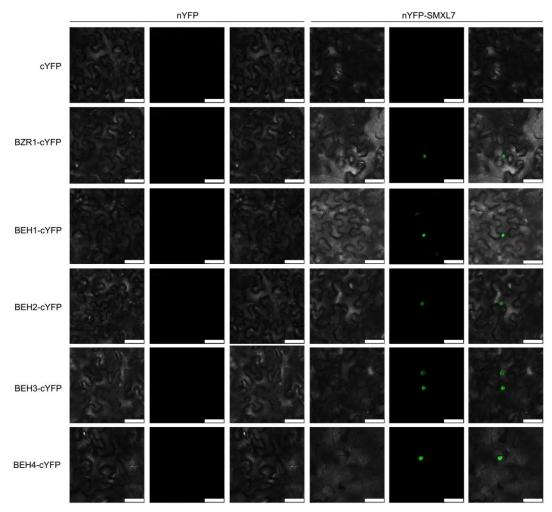

### Supplemental Figure 5. SMXL7 interacts with the homologs of BES1, Related to Figure 2.

In bimolecular fluorescence complementation assays, SMXL7 interacted with the homologs of BES1. nYFP was fused to the N-terminus of SMXL7, and cYFP was linked to the C-terminus of BES1 homologs, including BZR1, BEH1, BEH2, BEH3, and BEH4, which were transiently co-expressed with nYFP-SMXL7 in *N. benthamiana* leaves. Scale bars represented 50 µm.