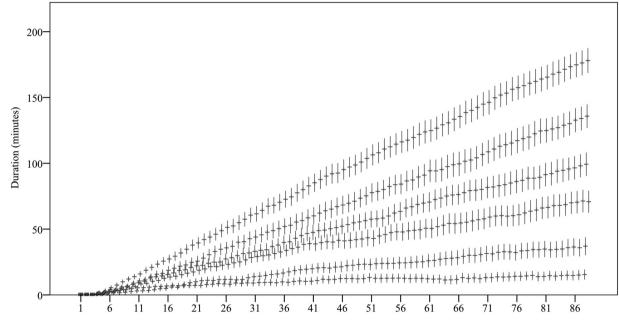

**Supplementary Table S1** Fill-up form used to estimate the time per task

Supplementary Fig. S1 The patients waiting time error bars with 95% confidence intervals.