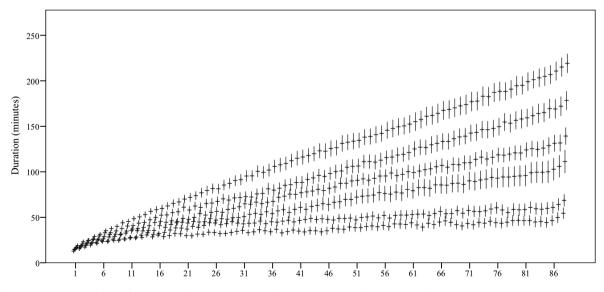

**Supplementary Table S1** Fill-up form used to estimate the time per task

Supplementary Fig. S1 The patients waiting time error bars with 95% confidence intervals.