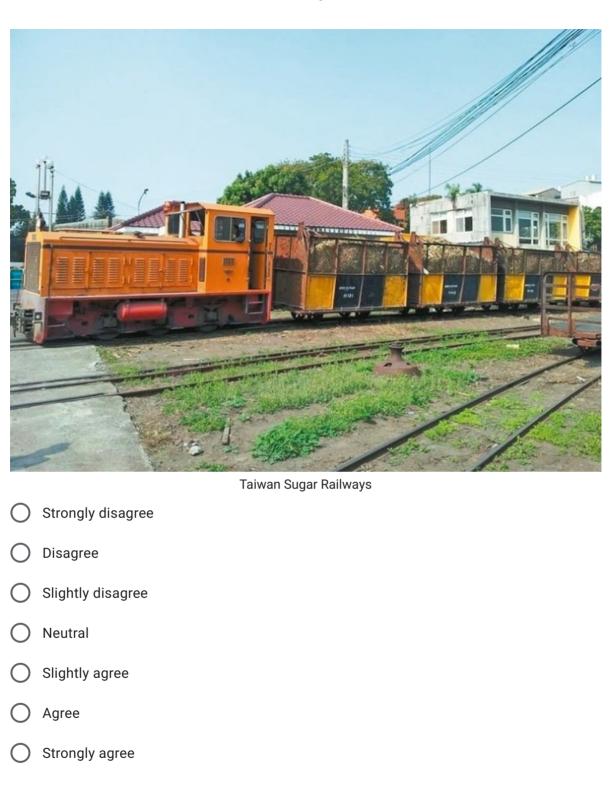

Occupation \*

您的回答

Your impressions of the 1960's

1. Please rate your familiarity with this image \*

) Neutral

) agree

) Strongly agree

7. Please rate your familiarity with this image. \* Kendama (Japanese cup-and-ball game) Strongly disagree Disagree Slightly disagree Neutral Slightly agree Agree Strongly agree