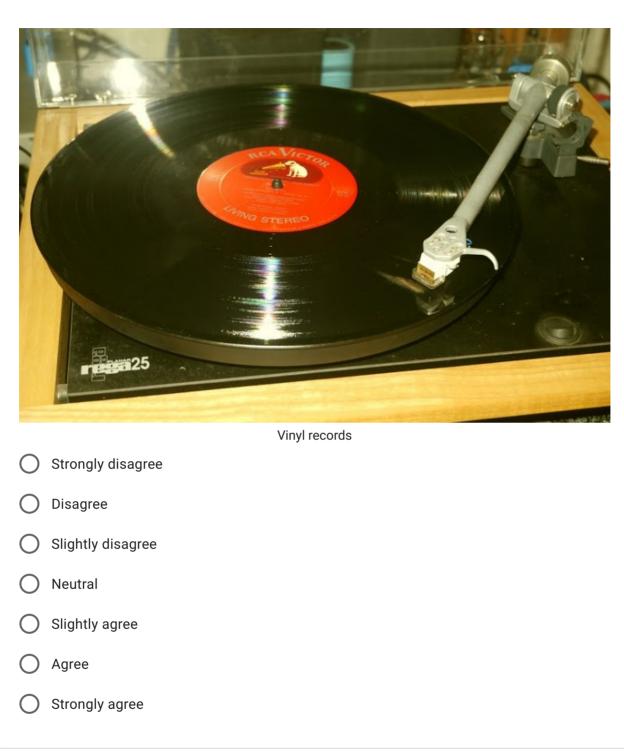

Occupation \*

您的回答

Your impressions of the 1960's

1. Please rate your familiarity with this image \*

) Neutral

) agree

) Strongly agree

7. Please rate your familiarity with this image. \* Kendama (Japanese cup-and-ball game) Strongly disagree Disagree Slightly disagree Neutral Slightly agree Agree Strongly agree