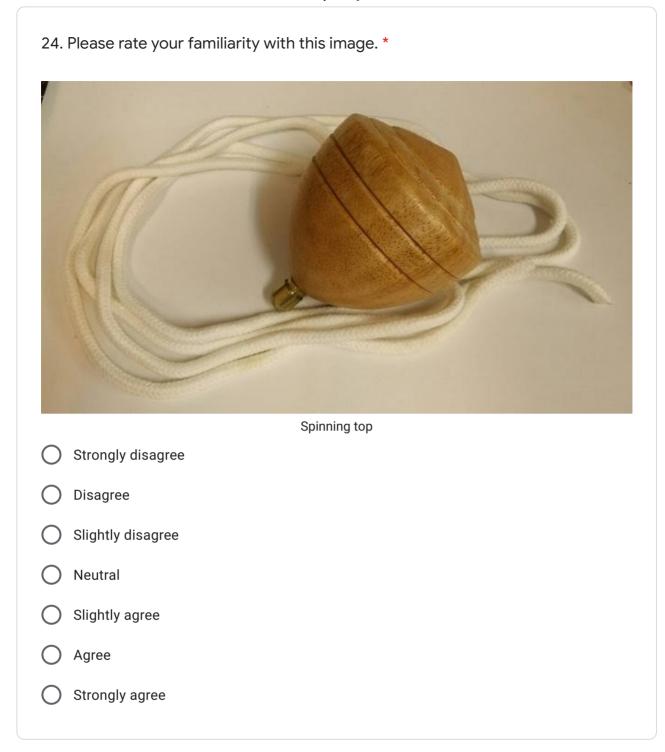

|  |  |

Occupation \*

您的回答

Your impressions of the 1960's

1. Please rate your familiarity with this image \*





) Neutral



) agree

) Strongly agree











7. Please rate your familiarity with this image. \* Kendama (Japanese cup-and-ball game) Strongly disagree Disagree Slightly disagree Neutral Slightly agree Agree Strongly agree









Û











🔵 Agree

H

Strongly agree





Strongly agree

## 14. Please rate your familiarity with this image. \*



| 0 | Strongly disagree |
|---|-------------------|
| 0 | Disagree          |
| 0 | Slightly disagree |
| 0 | Neutral           |
| 0 | Slightly agree    |
| 0 | Agree             |
| 0 | Strongly agree    |

•











:









:



















## 31. Please rate your familiarity with this image. \*



B





34. Please rate your familiarity with this image. \*



## 35. Please rate your familiarity with this image. \*



Ì



) Agree









39. Please rate your familiarity with this image. \*



























:

52. Please rate your familiarity with this image. \*



Ø





:

| 54. Please rate your familiarity with this image. * |
|-----------------------------------------------------|
|                                                     |
| Harrow                                              |
| Strongly disagree                                   |
| O Disagree                                          |
| O Slightly disagree                                 |
| O Neutral