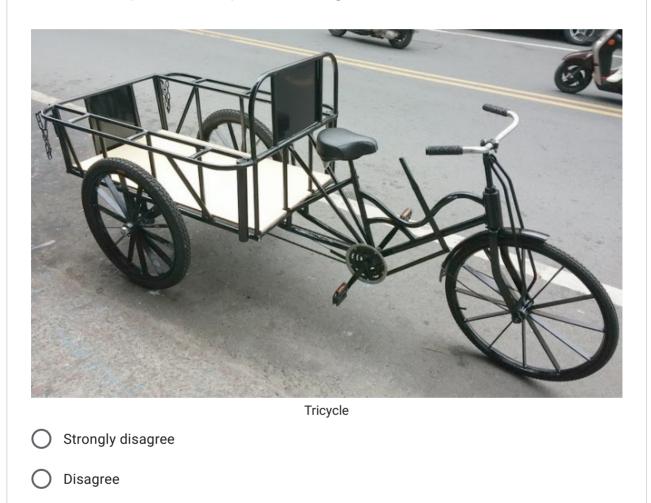

Occupation \*

您的回答

Your impressions of the 1960's

1. Please rate your familiarity with this image \*

) Neutral

) agree

) Strongly agree

7. Please rate your familiarity with this image. \* Kendama (Japanese cup-and-ball game) Strongly disagree Disagree Slightly disagree Neutral Slightly agree Agree Strongly agree