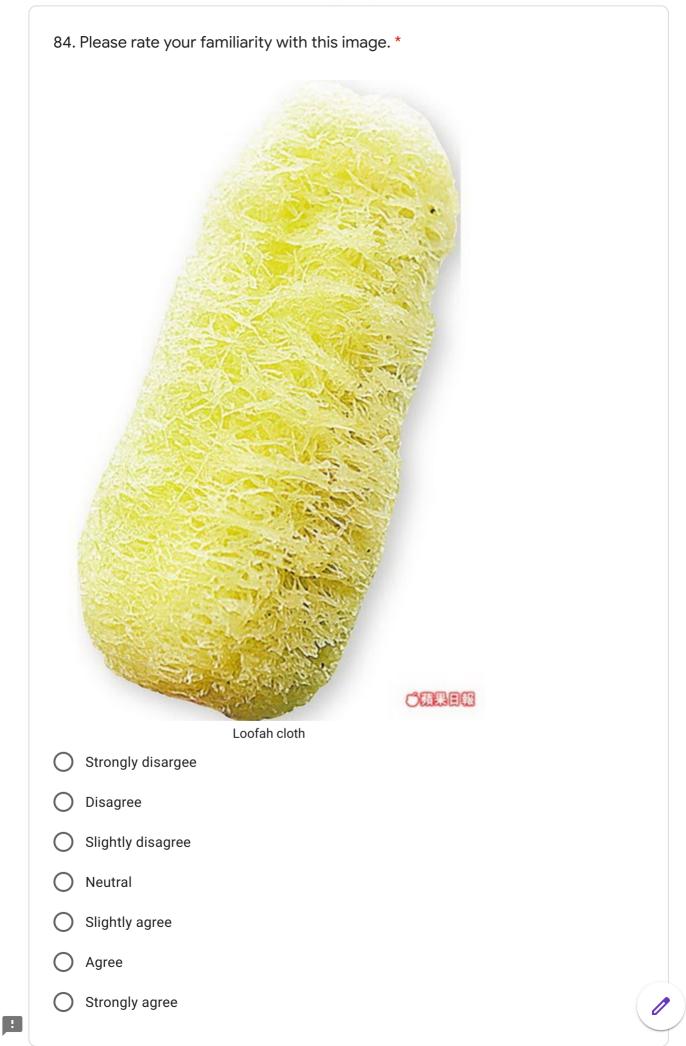

| 54. Please rate your familiarity with this image. * |
|-----------------------------------------------------|
|                                                     |
| Harrow                                              |
| Strongly disagree                                   |
| O Disagree                                          |
| O Slightly disagree                                 |
| O Neutral                                           |
| O Slightly agree                                    |
| O Agree                                             |
| O Strongly agree                                    |