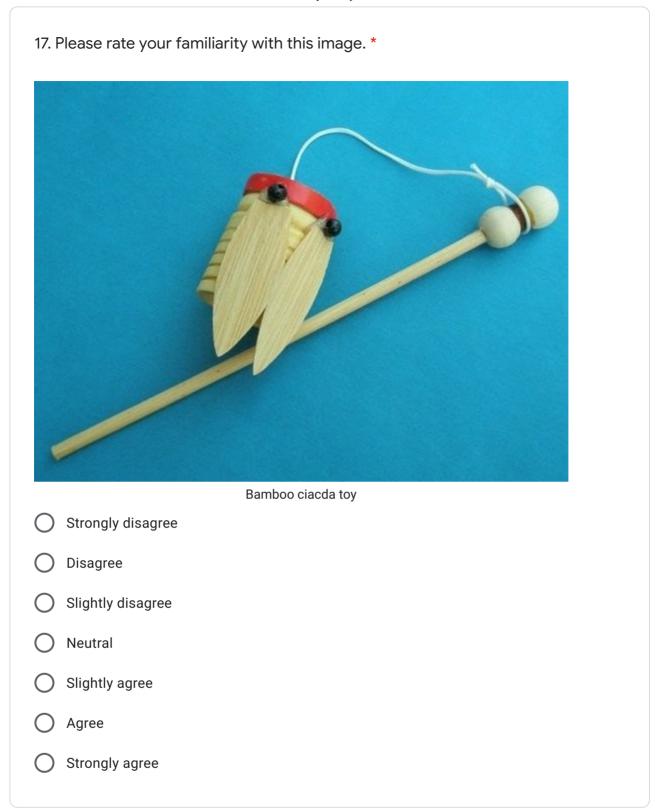

Occupation \*

您的回答

Your impressions of the 1960's

1. Please rate your familiarity with this image \*

) Neutral

) agree

) Strongly agree

7. Please rate your familiarity with this image. \* Kendama (Japanese cup-and-ball game) Strongly disagree Disagree Slightly disagree Neutral Slightly agree Agree Strongly agree