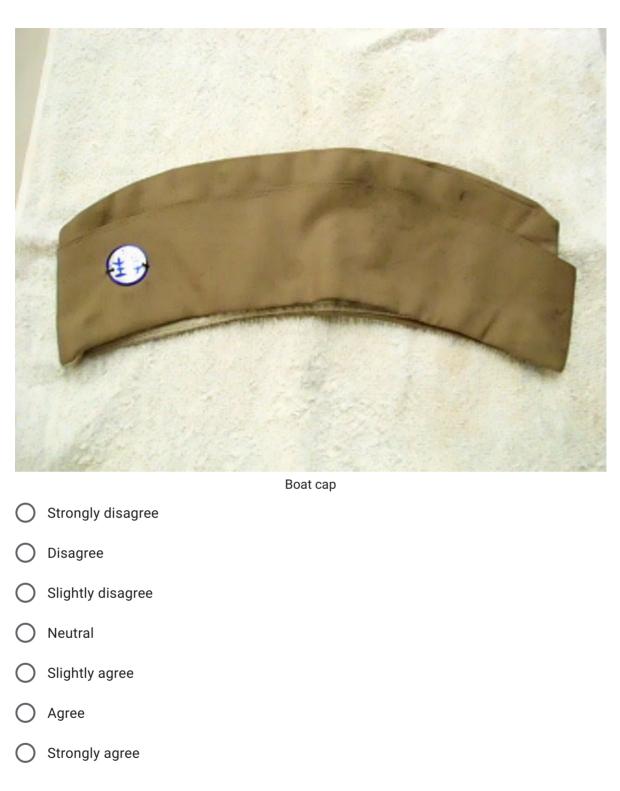

Occupation \*

您的回答

Your impressions of the 1960's

1. Please rate your familiarity with this image \*

) Neutral

) agree

) Strongly agree

7. Please rate your familiarity with this image. \* Kendama (Japanese cup-and-ball game) Strongly disagree Disagree Slightly disagree Neutral Slightly agree Agree Strongly agree