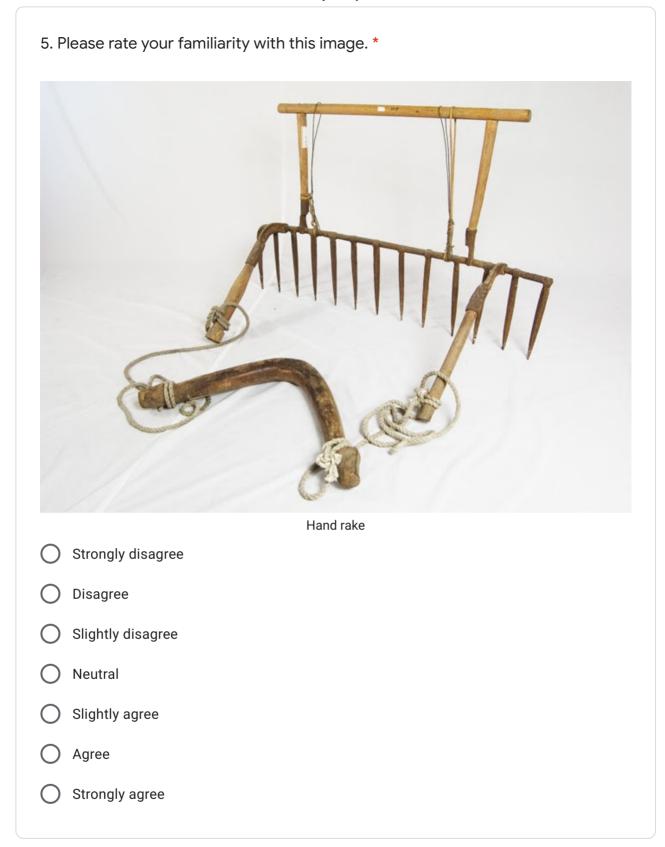

| 54. Please rate your familiarity with this image. * |
|-----------------------------------------------------|
|                                                     |
| Harrow                                              |
| Strongly disagree                                   |
| O Disagree                                          |
| O Slightly disagree                                 |
| O Neutral                                           |
| O Slightly agree                                    |
| O Agree                                             |
| O Strongly agree                                    |