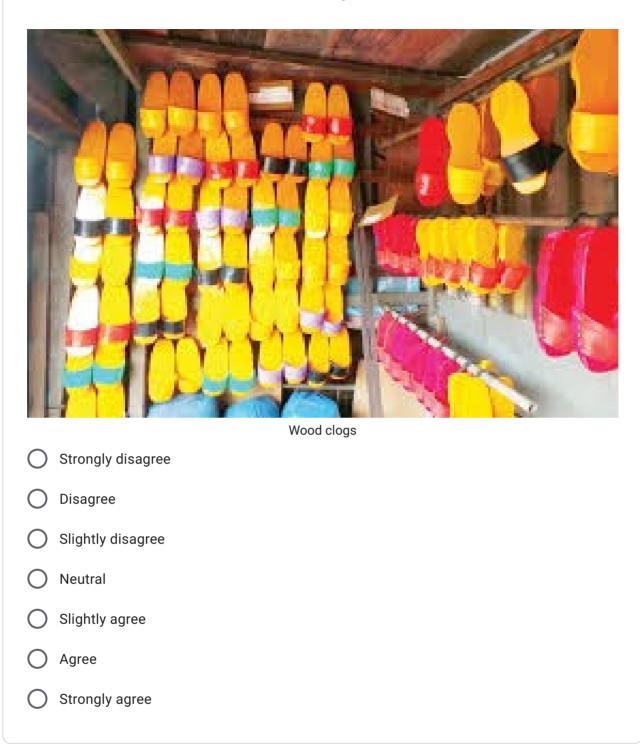

## ) Neutral

Slightly agree

Agree

B

Strongly agree

:

| 92. Please rate your familiarity with this image. * |
|-----------------------------------------------------|
|                                                     |
| Sneakers                                            |
| Strongly disagree                                   |
| O Disagree                                          |
| O Slightly disagree                                 |
| O Neutral                                           |
| O Slightly agree                                    |
| O Agree                                             |
| O Strongly agree                                    |
|                                                     |