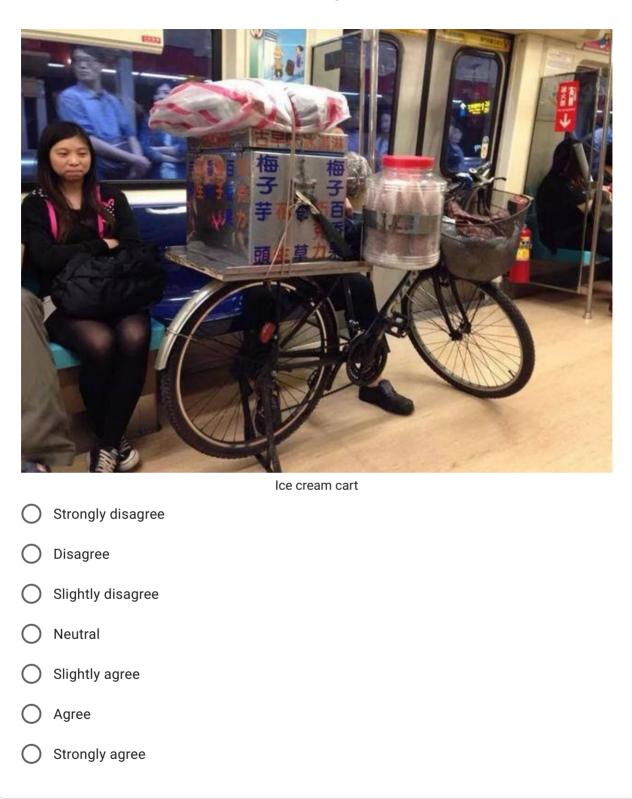

Occupation \*

您的回答

Your impressions of the 1960's

1. Please rate your familiarity with this image \*

) Neutral

) agree

) Strongly agree

7. Please rate your familiarity with this image. \* Kendama (Japanese cup-and-ball game) Strongly disagree Disagree Slightly disagree Neutral Slightly agree Agree Strongly agree