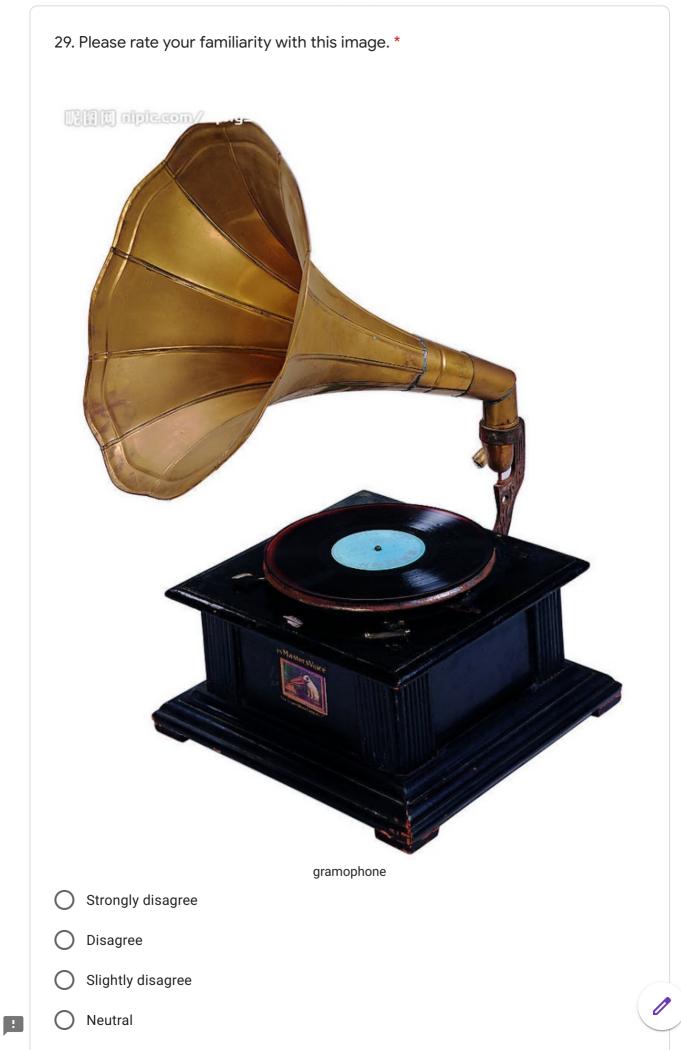

Occupation \*

您的回答

Your impressions of the 1960's

1. Please rate your familiarity with this image \*

) Neutral

) agree

) Strongly agree

7. Please rate your familiarity with this image. \* Kendama (Japanese cup-and-ball game) Strongly disagree Disagree Slightly disagree Neutral Slightly agree Agree Strongly agree