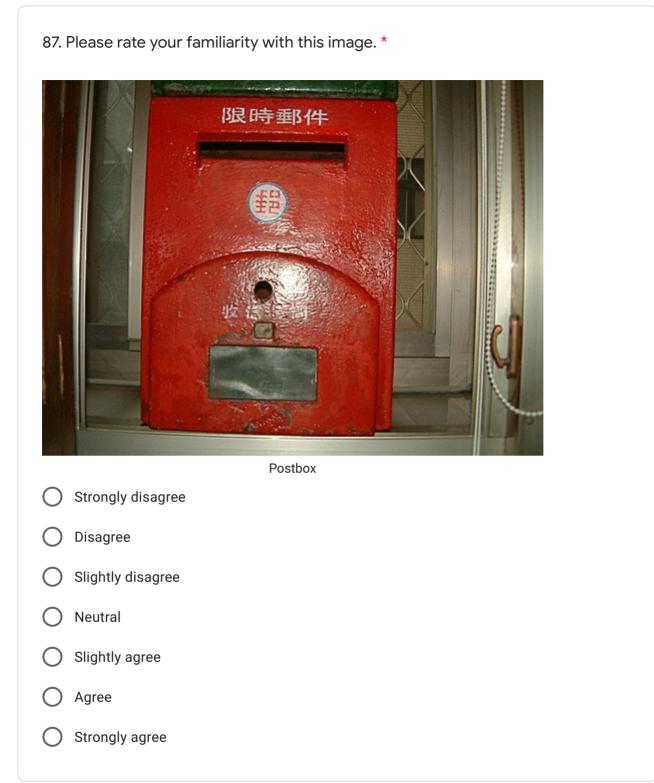

## ) Neutral

Slightly agree

Agree

B

Strongly agree

:

| 92. Please rate your familiarity with this image. * |
|-----------------------------------------------------|
|                                                     |
| Sneakers                                            |
| Strongly disagree                                   |
| O Disagree                                          |
| O Slightly disagree                                 |
| O Neutral                                           |
| O Slightly agree                                    |
| O Agree                                             |
| O Strongly agree                                    |
|                                                     |