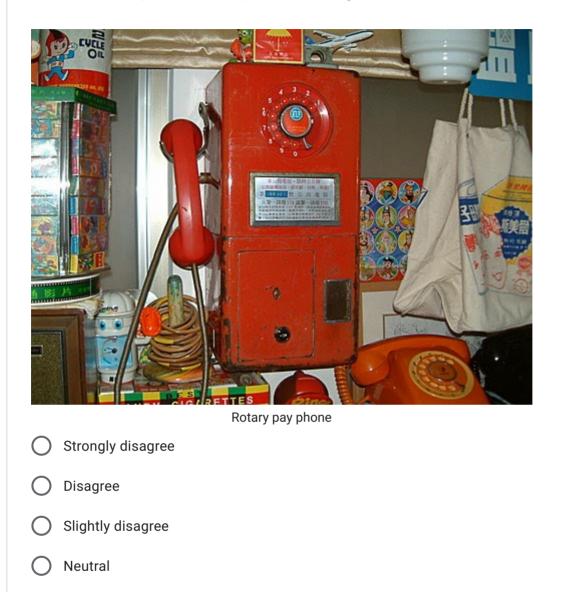

60. Please rate your familiarity with this image. \*

:

| 62. Please rate your familiarity with this image. *    |
|--------------------------------------------------------|
| <page-header><page-header></page-header></page-header> |
| Traditional Taiwanese perfume O Strongly disagree      |
| O Disagree                                             |
| O Slightly disagree                                    |
| O Neutral                                              |
| O Slightly agree                                       |
| O Agree                                                |
| O Strongly agree                                       |