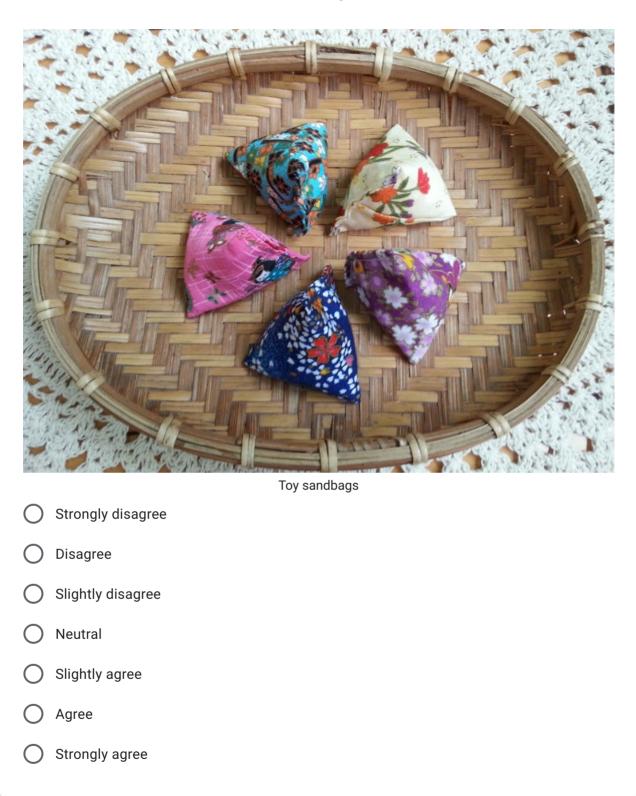

|  |  |

Occupation \*

您的回答

Your impressions of the 1960's

1. Please rate your familiarity with this image \*





) Neutral



) agree

) Strongly agree











7. Please rate your familiarity with this image. \* Kendama (Japanese cup-and-ball game) Strongly disagree Disagree Slightly disagree Neutral Slightly agree Agree Strongly agree









Û











🔵 Agree

H

Strongly agree





Strongly agree

## 14. Please rate your familiarity with this image. \*



| 0 | Strongly disagree |
|---|-------------------|
| 0 | Disagree          |
| 0 | Slightly disagree |
| 0 | Neutral           |
| 0 | Slightly agree    |
| 0 | Agree             |
| 0 | Strongly agree    |

•











:









:



















## 31. Please rate your familiarity with this image. \*



B





34. Please rate your familiarity with this image. \*



## 35. Please rate your familiarity with this image. \*



Ì



) Agree









39. Please rate your familiarity with this image. \*



























:

52. Please rate your familiarity with this image. \*



Ø





:

| 54. Please rate your familiarity with this image. * |
|-----------------------------------------------------|
|                                                     |
| Harrow                                              |
| Strongly disagree                                   |
| O Disagree                                          |
| O Slightly disagree                                 |
| O Neutral