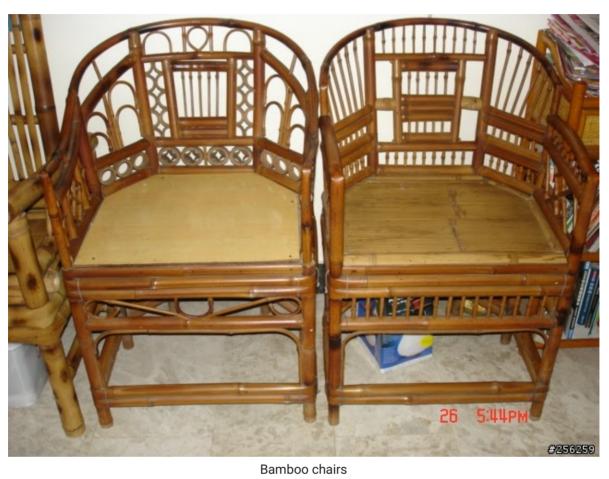

Occupation \*

您的回答

Your impressions of the 1960's

1. Please rate your familiarity with this image \*

) Neutral

) agree

) Strongly agree

7. Please rate your familiarity with this image. \* Kendama (Japanese cup-and-ball game) Strongly disagree Disagree Slightly disagree Neutral Slightly agree Agree Strongly agree