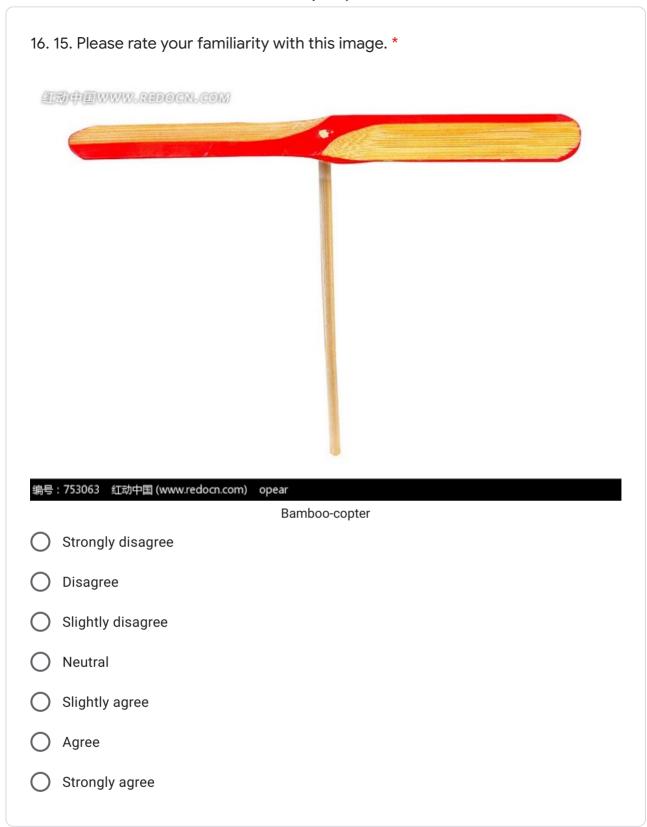

Occupation \*

您的回答

Your impressions of the 1960's

1. Please rate your familiarity with this image \*

) Neutral

) agree

) Strongly agree

7. Please rate your familiarity with this image. \* Kendama (Japanese cup-and-ball game) Strongly disagree Disagree Slightly disagree Neutral Slightly agree Agree Strongly agree