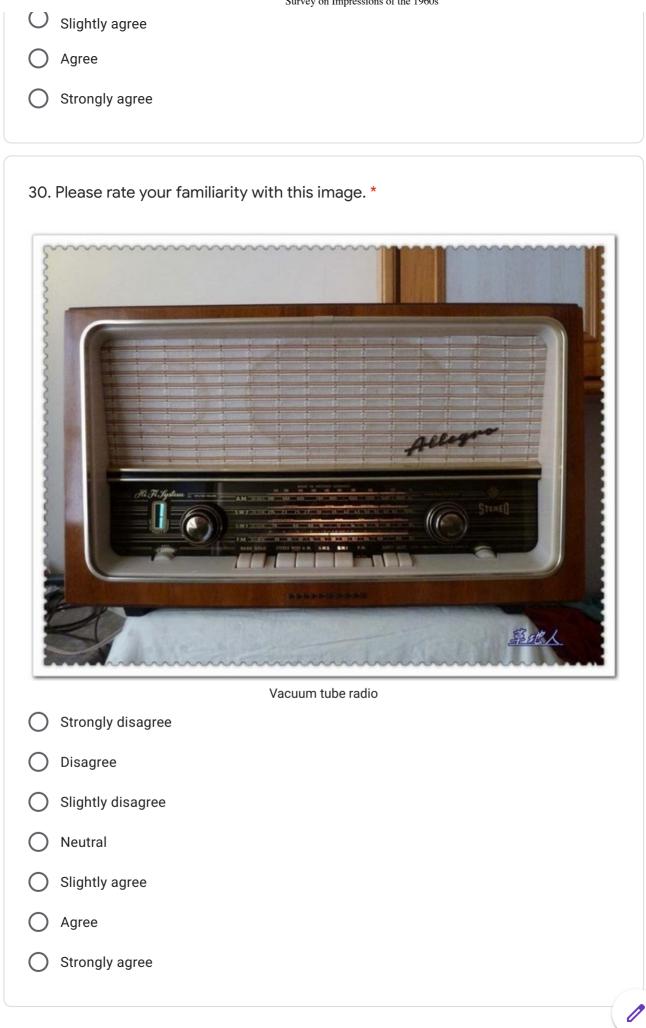

## 14. Please rate your familiarity with this image. \*

| 0 | Strongly disagree |
|---|-------------------|
| 0 | Disagree          |
| 0 | Slightly disagree |
| 0 | Neutral           |
| 0 | Slightly agree    |
| 0 | Agree             |
| 0 | Strongly agree    |