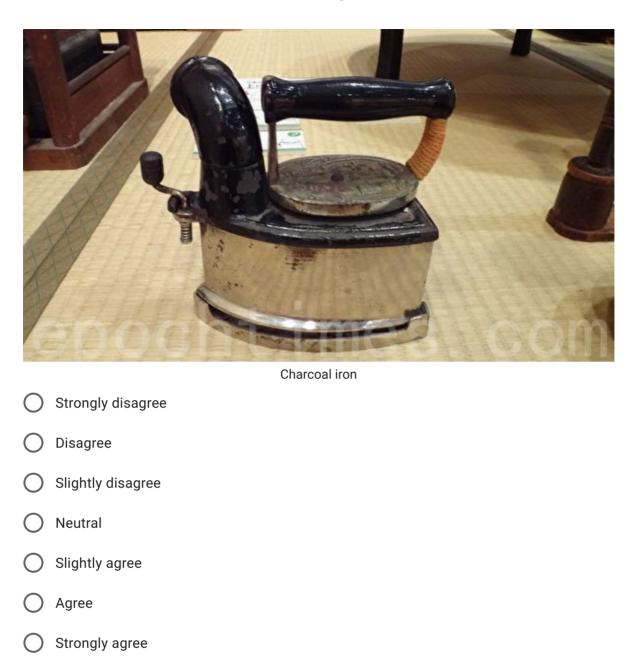

Occupation \*

您的回答

Your impressions of the 1960's

1. Please rate your familiarity with this image \*

) Neutral

) agree

) Strongly agree

7. Please rate your familiarity with this image. \* Kendama (Japanese cup-and-ball game) Strongly disagree Disagree Slightly disagree Neutral Slightly agree Agree Strongly agree