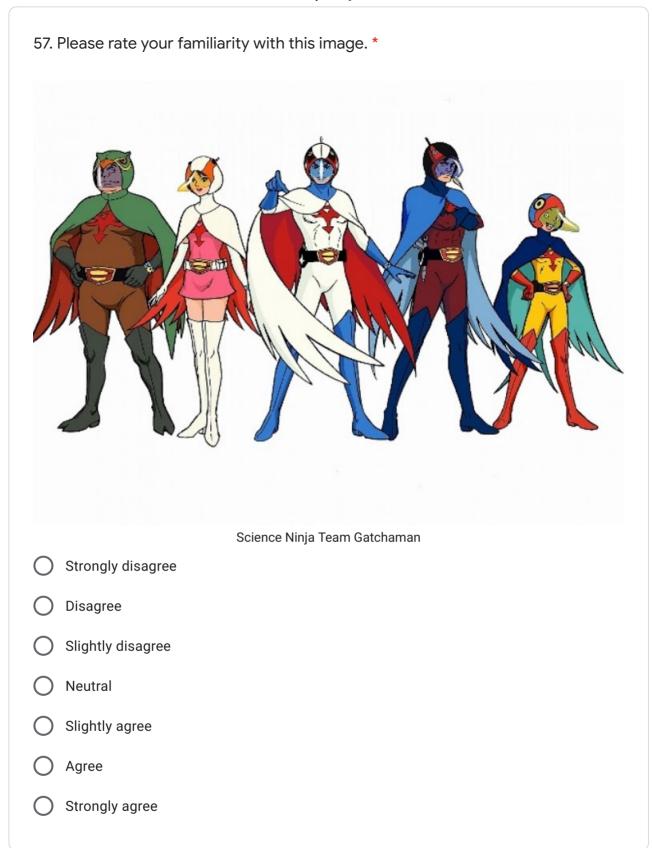

Occupation \*

您的回答

Your impressions of the 1960's

1. Please rate your familiarity with this image \*

) Neutral

) agree

) Strongly agree

7. Please rate your familiarity with this image. \* Kendama (Japanese cup-and-ball game) Strongly disagree Disagree Slightly disagree Neutral Slightly agree Agree Strongly agree