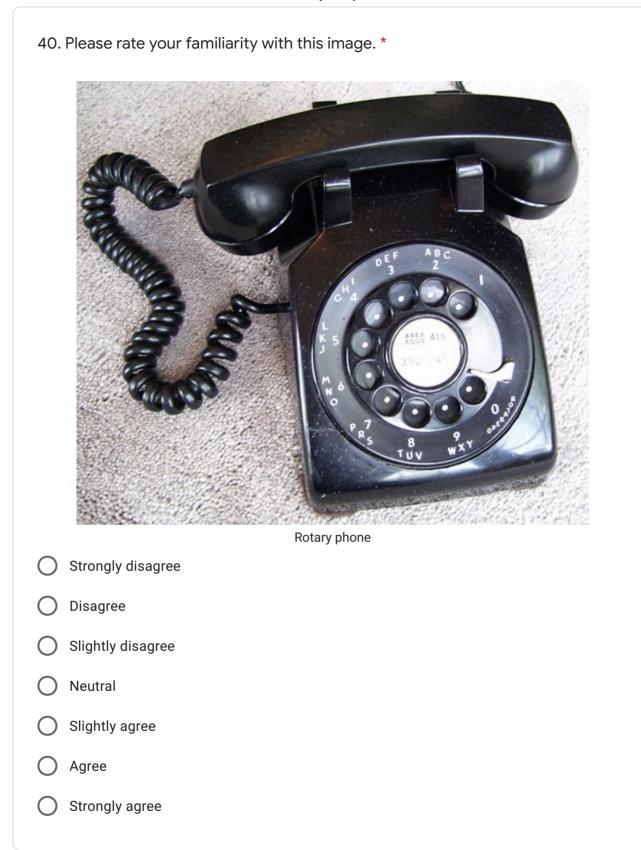

familiarity with this image. \* Kendama (Japanese cup-and-ball game) Strongly disagree Disagree Slightly disagree Neutral Slightly agree Agree Strongly agree









Û











🔵 Agree

H

Strongly agree





Strongly agree

## 14. Please rate your familiarity with this image. \*



| 0 | Strongly disagree |
|---|-------------------|
| 0 | Disagree          |
| 0 | Slightly disagree |
| 0 | Neutral           |
| 0 | Slightly agree    |
| 0 | Agree             |
| 0 | Strongly agree    |

•











:









:



















## 31. Please rate your familiarity with this image. \*



B





34. Please rate your familiarity with this image. \*



## 35. Please rate your familiarity with this image. \*



Ì



) Agree









39. Please rate your familiarity with this image. \*



























:

52. Please rate your familiarity with this image. \*



Ø





:

| 54. Please rate your familiarity with this image. * |
|-----------------------------------------------------|
|                                                     |
| Harrow                                              |
| Strongly disagree                                   |
| O Disagree                                          |
| O Slightly disagree                                 |
| O Neutral                                           |
| O Slightly agree                                    |
| O Agree                                             |
| O Strongly agree                                    |















60. Please rate your familiarity with this image. \*







:

| 62. Please