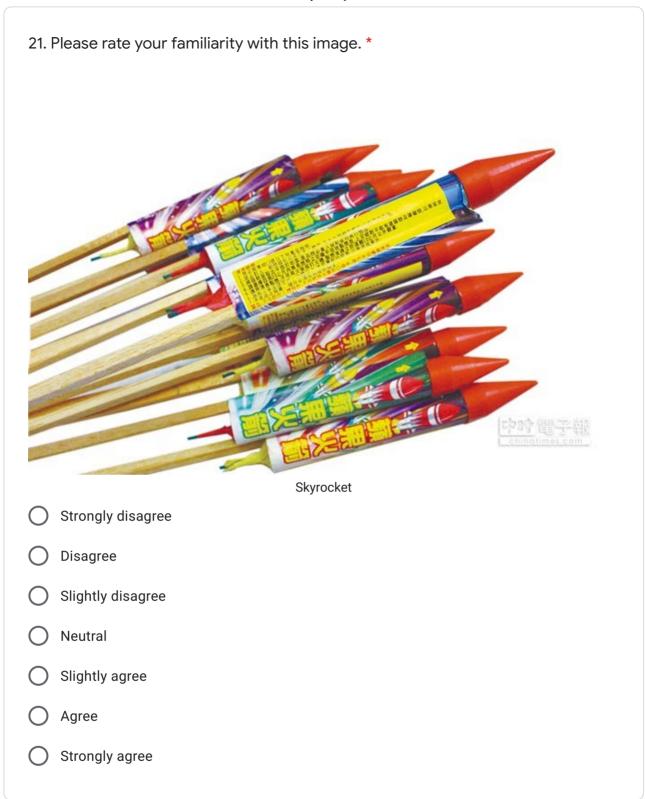

|  |  |

Occupation \*

您的回答

Your impressions of the 1960's

1. Please rate your familiarity with this image \*





) Neutral



) agree

) Strongly agree











7. Please rate your familiarity with this image. \* Kendama (Japanese cup-and-ball game) Strongly disagree Disagree Slightly disagree Neutral Slightly agree Agree Strongly agree









Û











🔵 Agree

H

Strongly agree





Strongly agree

## 14. Please rate your familiarity with this image. \*



| 0 | Strongly disagree |
|---|-------------------|
| 0 | Disagree          |
| 0 | Slightly disagree |
| 0 | Neutral           |
| 0 | Slightly agree    |
| 0 | Agree             |
| 0 | Strongly agree    |

•











:









:



















## 31. Please rate your familiarity with this image. \*



B





34. Please rate your familiarity with this image. \*



## 35. Please rate your familiarity with this image. \*



Ì



) Agree









39. Please rate your familiarity with this image. \*



























:

52. Please rate your familiarity with this image. \*



Ø





:

| 54. Please rate your familiarity with this image. * |
|-----------------------------------------------------|
|                                                     |
| Harrow                                              |
| Strongly disagree                                   |
| O Disagree                                          |
| O Slightly disagree                                 |
| O Neutral