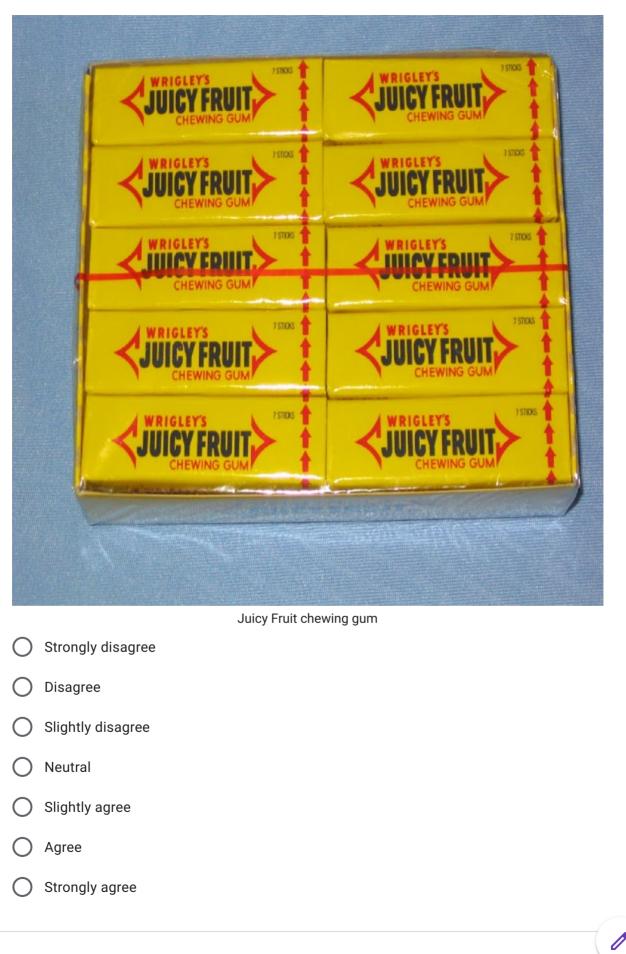

Occupation \*

您的回答

Your impressions of the 1960's

1. Please rate your familiarity with this image \*

) Neutral

) agree

) Strongly agree

7. Please rate your familiarity with this image. \* Kendama (Japanese cup-and-ball game) Strongly disagree Disagree Slightly disagree Neutral Slightly agree Agree Strongly agree