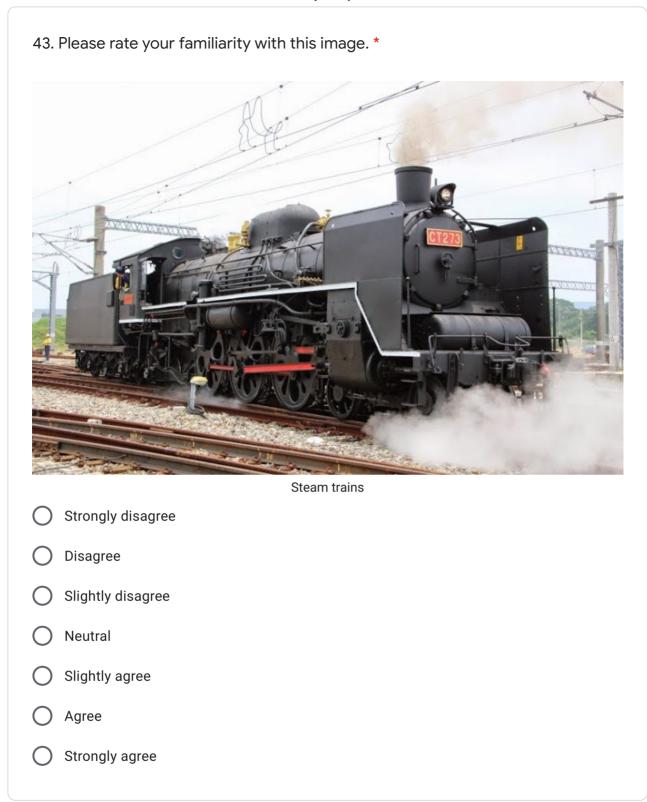

arity with this image. \* Kendama (Japanese cup-and-ball game) Strongly disagree Disagree Slightly disagree Neutral Slightly agree Agree Strongly agree









Û











🔵 Agree

H

Strongly agree





Strongly agree

## 14. Please rate your familiarity with this image. \*



| 0 | Strongly disagree |
|---|-------------------|
| 0 | Disagree          |
| 0 | Slightly disagree |
| 0 | Neutral           |
| 0 | Slightly agree    |
| 0 | Agree             |
| 0 | Strongly agree    |

•











:









:



















## 31. Please rate your familiarity with this image. \*



B





34. Please rate your familiarity with this image. \*



## 35. Please rate your familiarity with this image. \*



Ì



) Agree









39. Please rate your familiarity with this image. \*



























:

52. Please rate your familiarity with this image. \*



Ø





:

| 54. Please rate your familiarity with this image. * |
|-----------------------------------------------------|
|                                                     |
| Harrow                                              |
| Strongly disagree                                   |
| O Disagree                                          |
| O Slightly disagree                                 |
| O Neutral                                           |
| O Slightly agree                                    |
| O Agree                                             |
| O Strongly agree                                    |















60. Please rate your familiarity with this image. \*







:

| 62. Please rate y