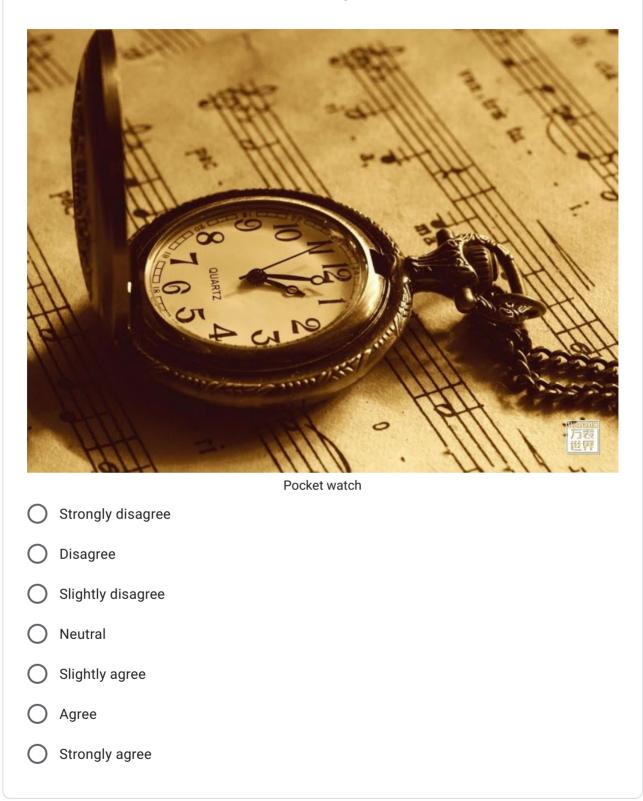

Occupation \*

您的回答

Your impressions of the 1960's

1. Please rate your familiarity with this image \*

) Neutral

) agree

) Strongly agree

7. Please rate your familiarity with this image. \* Kendama (Japanese cup-and-ball game) Strongly disagree Disagree Slightly disagree Neutral Slightly agree Agree Strongly agree