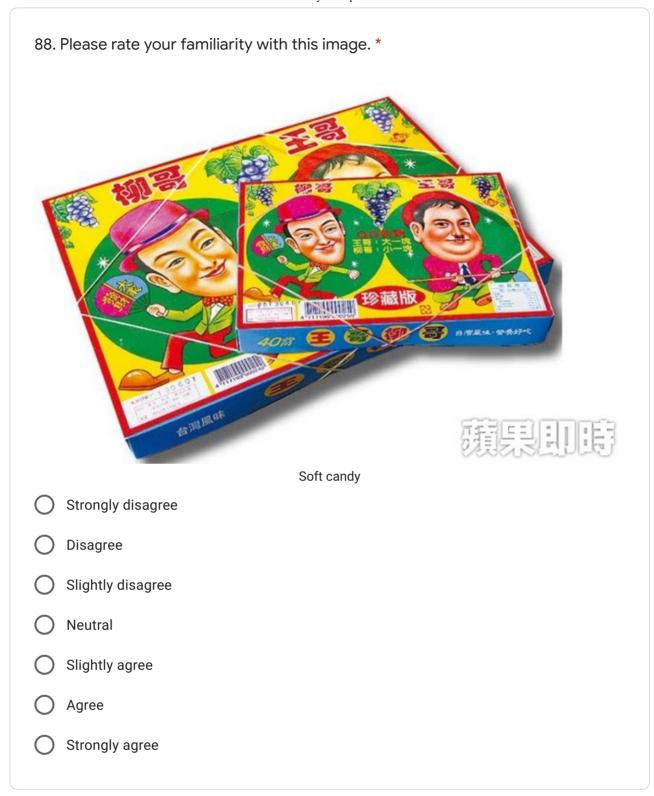

## ) Neutral

Slightly agree

Agree

B

Strongly agree

:

| 92. Please rate your familiarity with this image. * |
|-----------------------------------------------------|
|                                                     |
| Sneakers                                            |
| Strongly disagree                                   |
| O Disagree                                          |
| O Slightly disagree                                 |
| O Neutral                                           |
| O Slightly agree                                    |
| O Agree                                             |
| O Strongly agree                                    |
|                                                     |