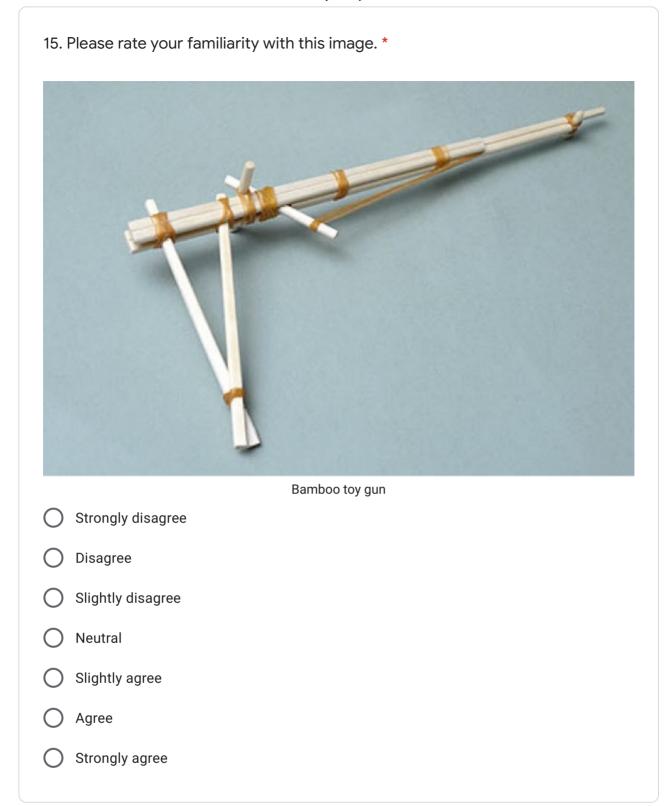

Occupation \*

您的回答

Your impressions of the 1960's

1. Please rate your familiarity with this image \*

) Neutral

) agree

) Strongly agree

7. Please rate your familiarity with this image. \* Kendama (Japanese cup-and-ball game) Strongly disagree Disagree Slightly disagree Neutral Slightly agree Agree Strongly agree