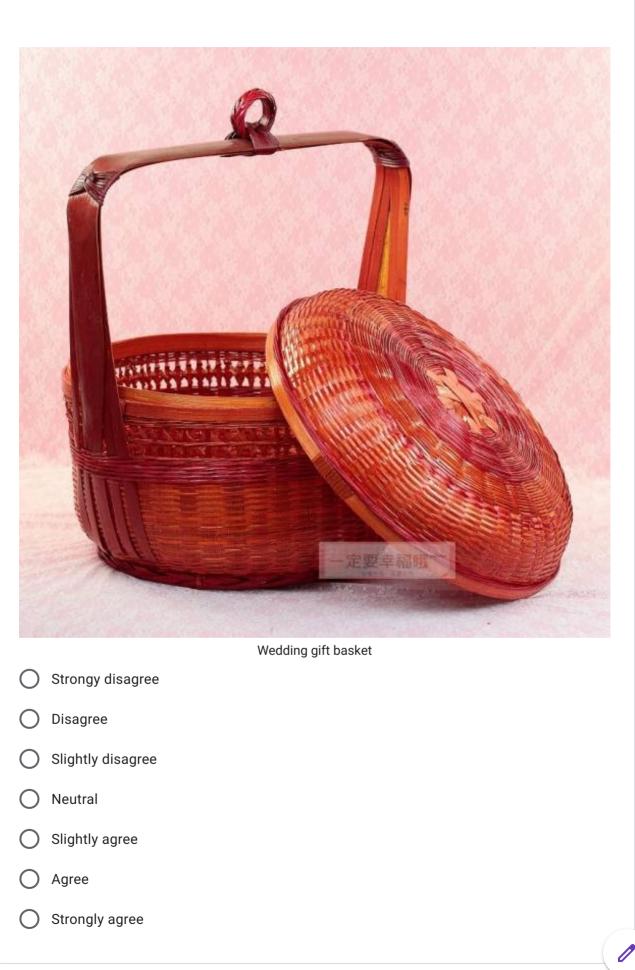

s image. \* Kendama (Japanese cup-and-ball game) Strongly disagree Disagree Slightly disagree Neutral Slightly agree Agree Strongly agree









Û











🔵 Agree

H

Strongly agree





Strongly agree

## 14. Please rate your familiarity with this image. \*



| 0 | Strongly disagree |
|---|-------------------|
| 0 | Disagree          |
| 0 | Slightly disagree |
| 0 | Neutral           |
| 0 | Slightly agree    |
| 0 | Agree             |
| 0 | Strongly agree    |

•











:









:



















## 31. Please rate your familiarity with this image. \*



B





34. Please rate your familiarity with this image. \*



## 35. Please rate your familiarity with this image. \*



Ì



) Agree









39. Please rate your familiarity with this image. \*



























:

52. Please rate your familiarity with this image. \*



Ø





:

| 54. Please rate your familiarity with this image. * |
|-----------------------------------------------------|
|                                                     |
| Harrow                                              |
| Strongly disagree                                   |
| O Disagree                                          |
| O Slightly disagree                                 |
| O Neutral                                           |
| O Slightly agree                                    |
| O Agree                                             |
| O Strongly agree                                    |















60. Please rate your familiarity with this image. \*







:

| 62. Please rate your familiarit