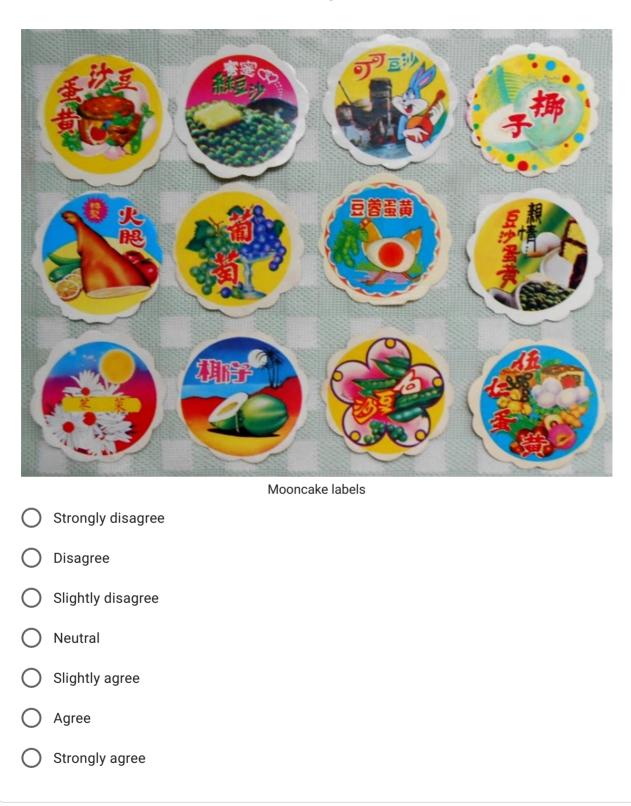

Occupation \*

您的回答

Your impressions of the 1960's

1. Please rate your familiarity with this image \*

) Neutral

) agree

) Strongly agree

7. Please rate your familiarity with this image. \* Kendama (Japanese cup-and-ball game) Strongly disagree Disagree Slightly disagree Neutral Slightly agree Agree Strongly agree