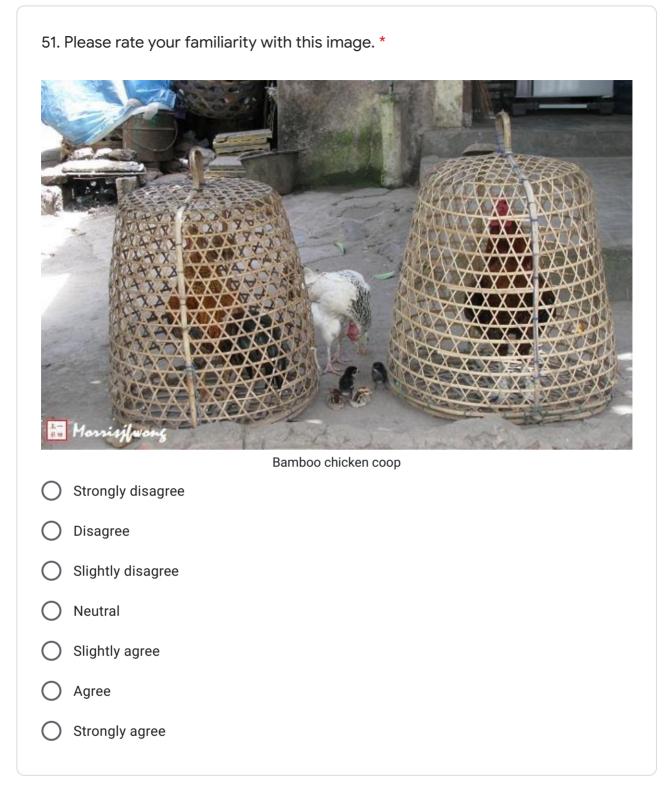

image. \* Kendama (Japanese cup-and-ball game) Strongly disagree Disagree Slightly disagree Neutral Slightly agree Agree Strongly agree









Û











🔵 Agree

H

Strongly agree





Strongly agree

## 14. Please rate your familiarity with this image. \*



| 0 | Strongly disagree |
|---|-------------------|
| 0 | Disagree          |
| 0 | Slightly disagree |
| 0 | Neutral           |
| 0 | Slightly agree    |
| 0 | Agree             |
| 0 | Strongly agree    |

•











:









:



















## 31. Please rate your familiarity with this image. \*



B





34. Please rate your familiarity with this image. \*



## 35. Please rate your familiarity with this image. \*



Ì



) Agree









39. Please rate your familiarity with this image. \*



























:

52. Please rate your familiarity with this image. \*



Ø





:

| 54. Please rate your familiarity with this image. * |
|-----------------------------------------------------|
|                                                     |
| Harrow                                              |
| Strongly disagree                                   |
| O Disagree                                          |
| O Slightly disagree                                 |
| O Neutral                                           |
| O Slightly agree                                    |
| O Agree                                             |
| O Strongly agree                                    |















60. Please rate your familiarity with this image. \*







:

| 62. Please rate your familiarity