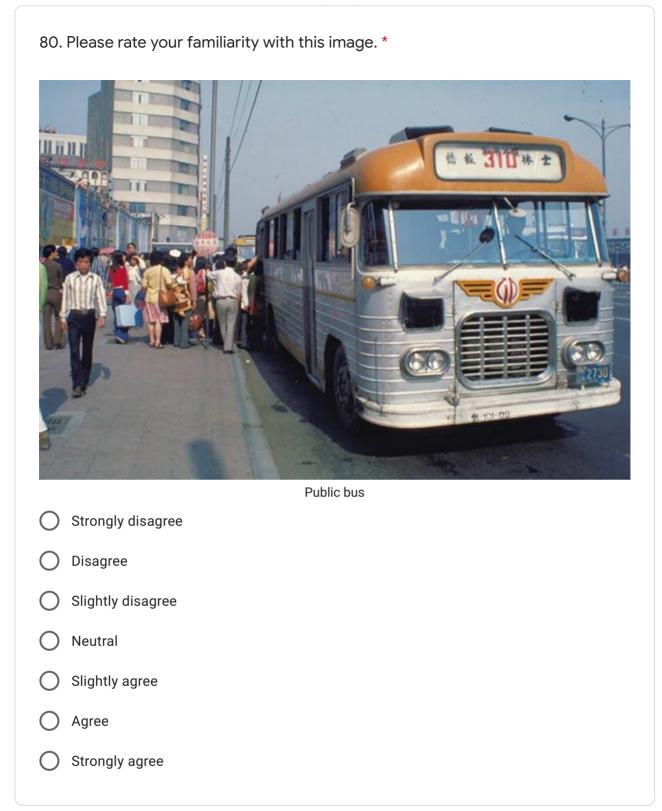

:

78. Please rate your familiarity with this image. \* Weight scale Strongly disagree Disagree Slightly disagree Neutral Slightly agree Agree

Slightly agree

Strongly agree

Agree

•

| 0 | Pendulum clock    |
|---|-------------------|
| 0 | Strongly disagree |
| 0 | Disagree          |
| 0 | Slightly disagree |
| 0 | Neutral           |
| 0 | Slightly agree    |
| 0 | Agree             |
| 0 | Strongly agree    |