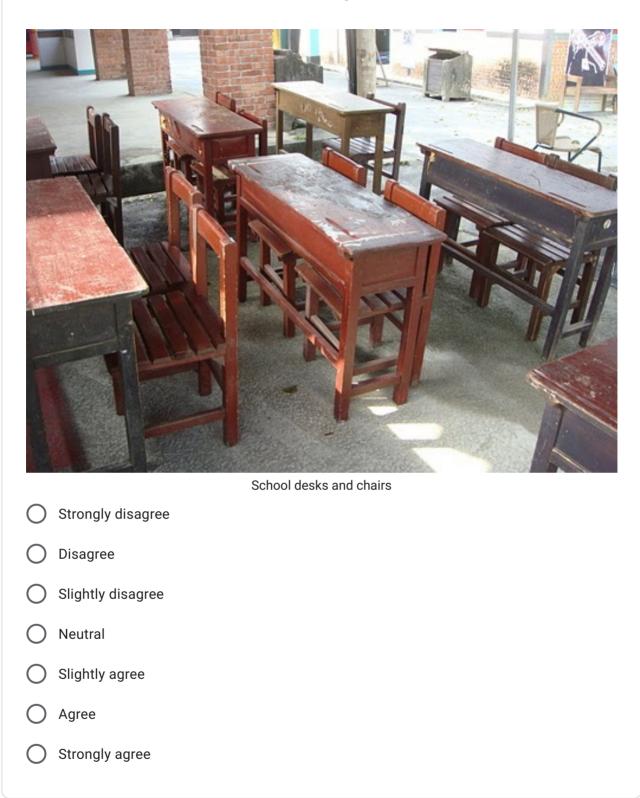

| 54. Please rate your familiarity with this image. * |
|-----------------------------------------------------|
|                                                     |
| Harrow                                              |
| Strongly disagree                                   |
| O Disagree                                          |
| O Slightly disagree                                 |
| O Neutral                                           |
| O Slightly agree                                    |
| O Agree                                             |
| O Strongly agree                                    |