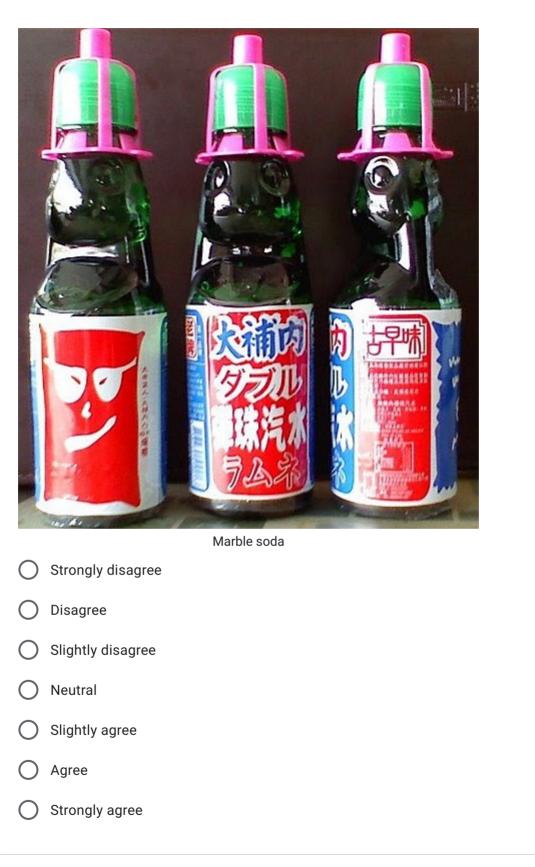

## 35. Please rate your familiarity with this image. \*

Ì

) Agree

39. Please rate your familiarity with this image. \*

:

52. Please rate your familiarity with this image. \*

Ø

: