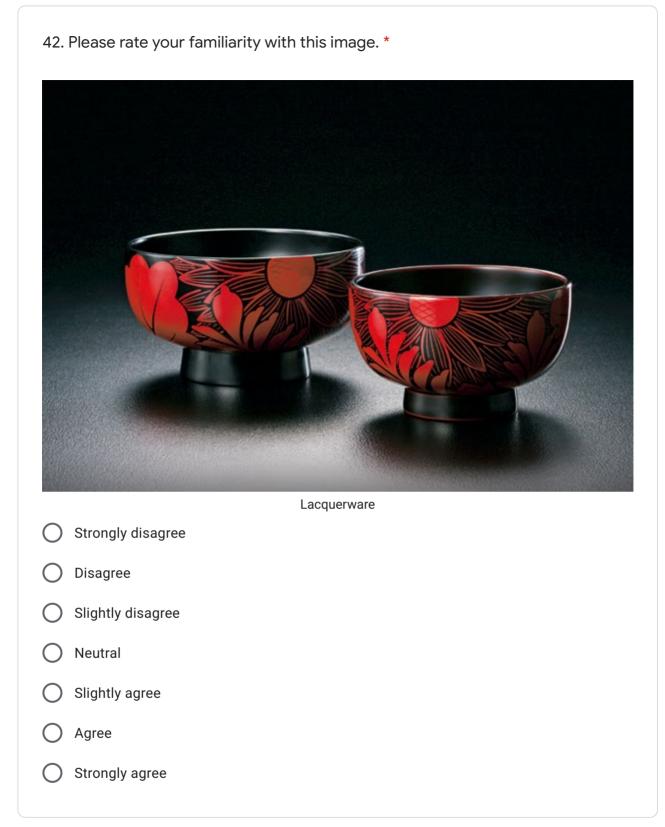

liarity with this image. \* Kendama (Japanese cup-and-ball game) Strongly disagree Disagree Slightly disagree Neutral Slightly agree Agree Strongly agree









Û











🔵 Agree

H

Strongly agree





Strongly agree

## 14. Please rate your familiarity with this image. \*



| 0 | Strongly disagree |
|---|-------------------|
| 0 | Disagree          |
| 0 | Slightly disagree |
| 0 | Neutral           |
| 0 | Slightly agree    |
| 0 | Agree             |
| 0 | Strongly agree    |

•











:









:



















## 31. Please rate your familiarity with this image. \*



B





34. Please rate your familiarity with this image. \*



## 35. Please rate your familiarity with this image. \*



Ì



) Agree









39. Please rate your familiarity with this image. \*



























:

52. Please rate your familiarity with this image. \*



Ø





:

| 54. Please rate your familiarity with this image. * |
|-----------------------------------------------------|
|                                                     |
| Harrow                                              |
| Strongly disagree                                   |
| O Disagree                                          |
| O Slightly disagree                                 |
| O Neutral                                           |
| O Slightly agree                                    |
| O Agree                                             |
| O Strongly agree                                    |















60. Please rate your familiarity with this image. \*







:

| 62. Please rate