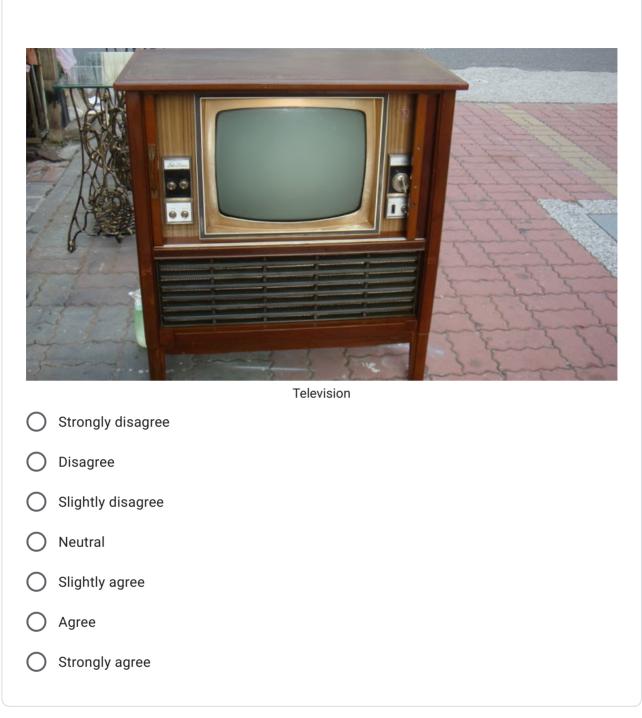

Occupation \*

您的回答

Your impressions of the 1960's

1. Please rate your familiarity with this image \*

) Neutral

) agree

) Strongly agree

7. Please rate your familiarity with this image. \* Kendama (Japanese cup-and-ball game) Strongly disagree Disagree Slightly disagree Neutral Slightly agree Agree Strongly agree