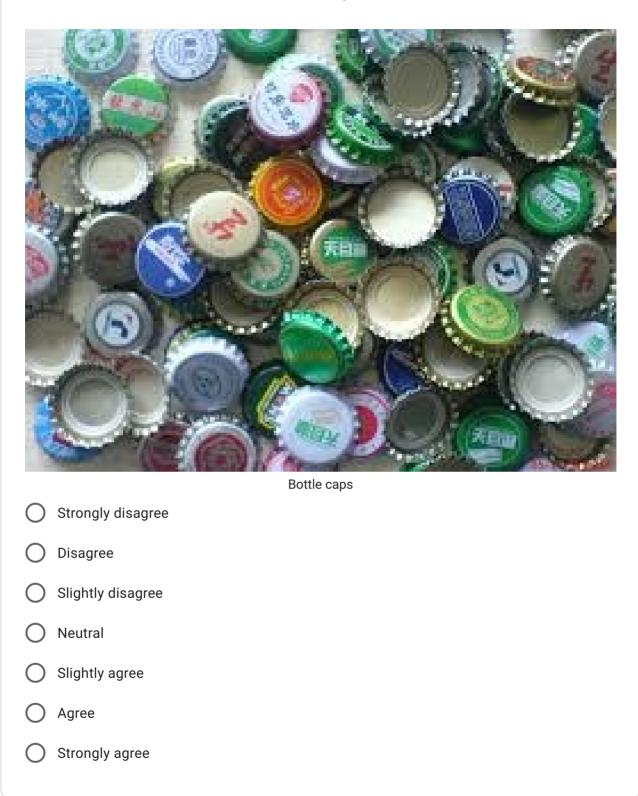

the 1960's

1. Please rate your familiarity with this image \*





) Neutral



) agree

) Strongly agree











7. Please rate your familiarity with this image. \* Kendama (Japanese cup-and-ball game) Strongly disagree Disagree Slightly disagree Neutral Slightly agree Agree Strongly agree









Û











🔵 Agree

H

Strongly agree





Strongly agree

## 14. Please rate your familiarity with this image. \*



| 0 | Strongly disagree |
|---|-------------------|
| 0 | Disagree          |
| 0 | Slightly disagree |
| 0 | Neutral           |
| 0 | Slightly agree    |
| 0 | Agree             |
| 0 | Strongly agree    |

•











:









:



















## 31. Please rate your familiarity with this image. \*



B





34. Please rate your familiarity with this image. \*



## 35. Please rate your familiarity with this image. \*



Ì



) Agree









39. Please rate your familiarity with this image. \*



























:

52. Please rate your familiarity with this image. \*



Ø





:

| 54. Please rate your familiarity with this image. * |
|-----------------------------------------------------|
|                                                     |
| Harrow                                              |
| Strongly disagree                                   |
| O Disagree                                          |
| O Slightly disagree                                 |
| O Neutral                                           |
| O Slightly agree                                    |
| O Agree                                             |
| O Stro