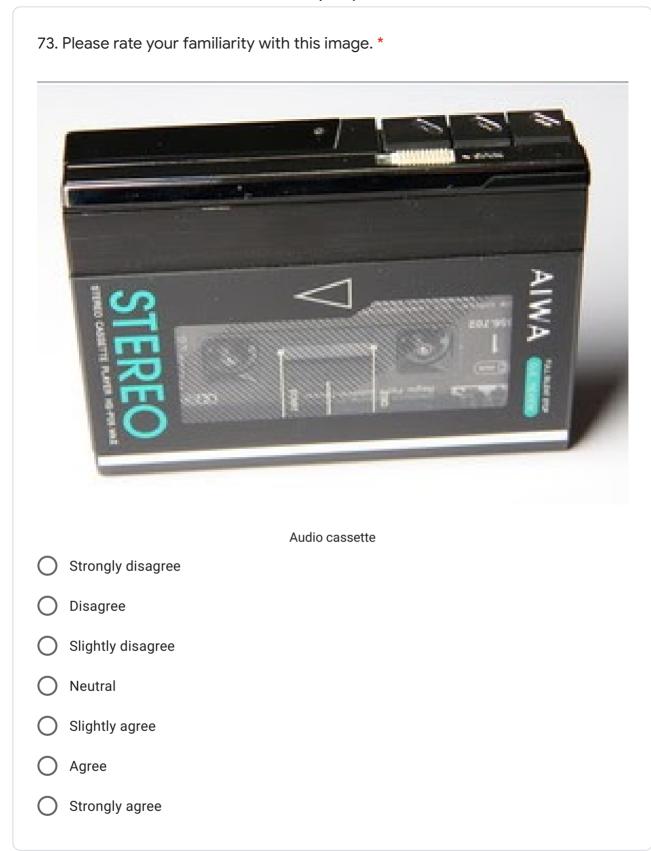

agree                                    |















60. Please rate your familiarity with this image. \*







:

| 62. Please rate your familiarity with this image. *    |
|--------------------------------------------------------|
| <page-header><page-header></page-header></page-header> |
| Traditional Taiwanese perfume O Strongly disagree      |
| O Disagree                                             |
| O Slightly disagree                                    |
| O Neutral                                              |
| O Slightly agree                                       |
| O Agree                                                |
| O Strongly agree                                       |



•



65. Please rate your familiarity with this image. \*



Ø



















:









76. Please rate your familiarity with this image. \* Tungsten electric heater Strongly disagree Disagree Slightly disagree Neutral Slightly agree Agree Strongly agree





:

78. Please rate your familiarity with this image. \* Weight scale Strongly disagree Disagree Slightly disagree Neutral Slightly agree Agree

Slightly agree

Strongly agree

Agree









•

| 0 | Pendulum clock    |
|---|-------------------|
| 0 | Strongly disagree |
| 0 | Disagree          |
| 0 | Slightly disagree |
| 0 | Neutral           |
| 0 | Slightly agree    |
| 0 | Agree             |
| 0 | Strongly agree    |









Agree



86. Please rate your familiarity with this image. \*



Disagree



## ) Neutral

Slightly agree

Agree

B

Strongly agree

















:

| 92. Please rate your familiar