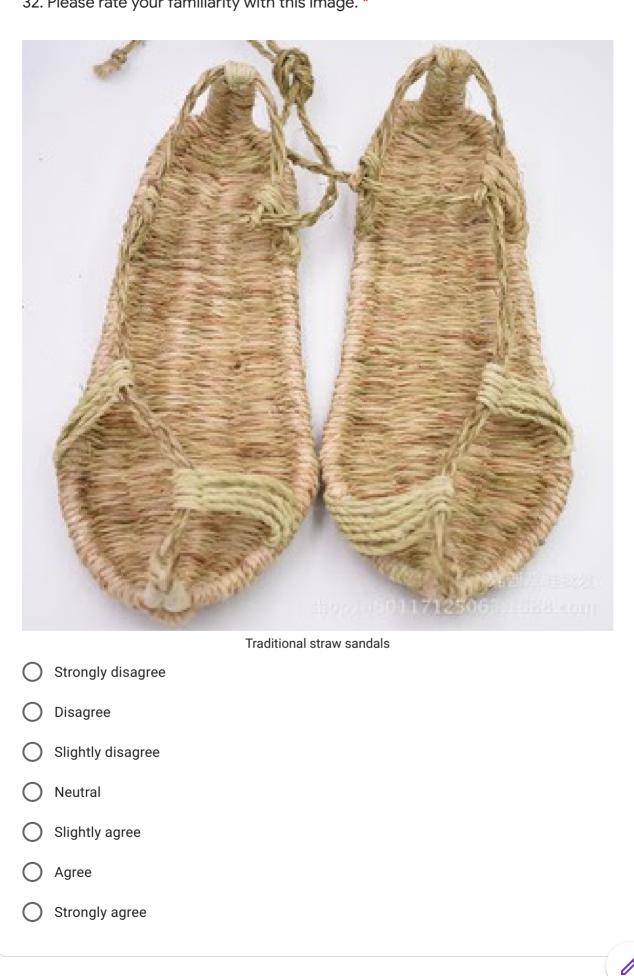

|  |  |

Occupation \*

您的回答

Your impressions of the 1960's

1. Please rate your familiarity with this image \*





) Neutral



) agree

) Strongly agree











7. Please rate your familiarity with this image. \* Kendama (Japanese cup-and-ball game) Strongly disagree Disagree Slightly disagree Neutral Slightly agree Agree Strongly agree









Û











🔵 Agree

H

Strongly agree





Strongly agree

## 14. Please rate your familiarity with this image. \*



| 0 | Strongly disagree |
|---|-------------------|
| 0 | Disagree          |
| 0 | Slightly disagree |
| 0 | Neutral           |
| 0 | Slightly agree    |
| 0 | Agree             |
| 0 | Strongly agree    |

•











:









:



















## 31. Please rate your familiarity with this image. \*



B





34. Please rate your familiarity with this image. \*



## 35. Please rate your familiarity with this image. \*



Ì



) Agree









39. Please rate your familiarity with this image. \*



























:

52. Please rate your familiarity with this image. \*



Ø





:

| 54. Please rate your familiarity with this image. * |
|-----------------------------------------------------|
|                                                     |
| Harrow                                              |
| Strongly disagree                                   |
| O Disagree                                          |
| O Slightly disagree                                 |
| O Neutral                                           |
| O Slightly agree                                    |
| O Ag