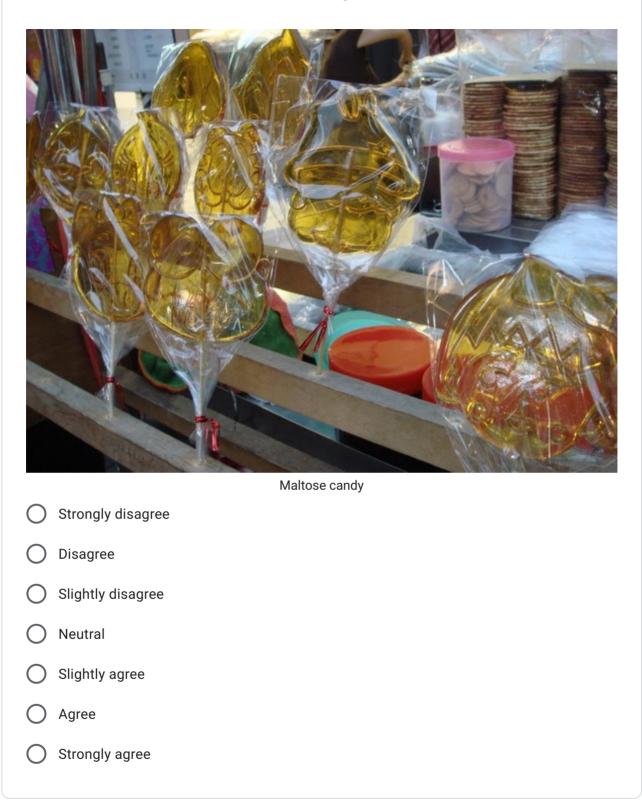

Occupation \*

您的回答

Your impressions of the 1960's

1. Please rate your familiarity with this image \*

) Neutral

) agree

) Strongly agree

7. Please rate your familiarity with this image. \* Kendama (Japanese cup-and-ball game) Strongly disagree Disagree Slightly disagree Neutral Slightly agree Agree Strongly agree