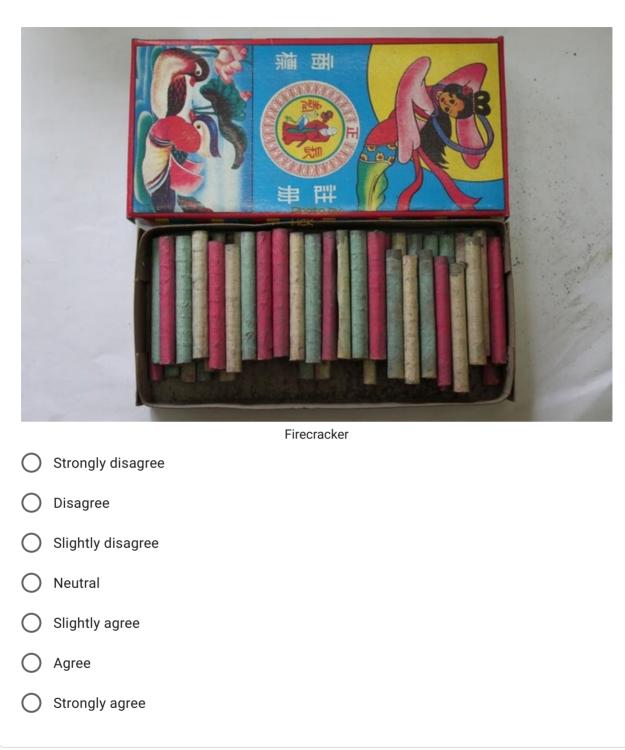

Occupation \*

您的回答

Your impressions of the 1960's

1. Please rate your familiarity with this image \*

) Neutral

) agree

) Strongly agree

7. Please rate your familiarity with this image. \* Kendama (Japanese cup-and-ball game) Strongly disagree Disagree Slightly disagree Neutral Slightly agree Agree Strongly agree