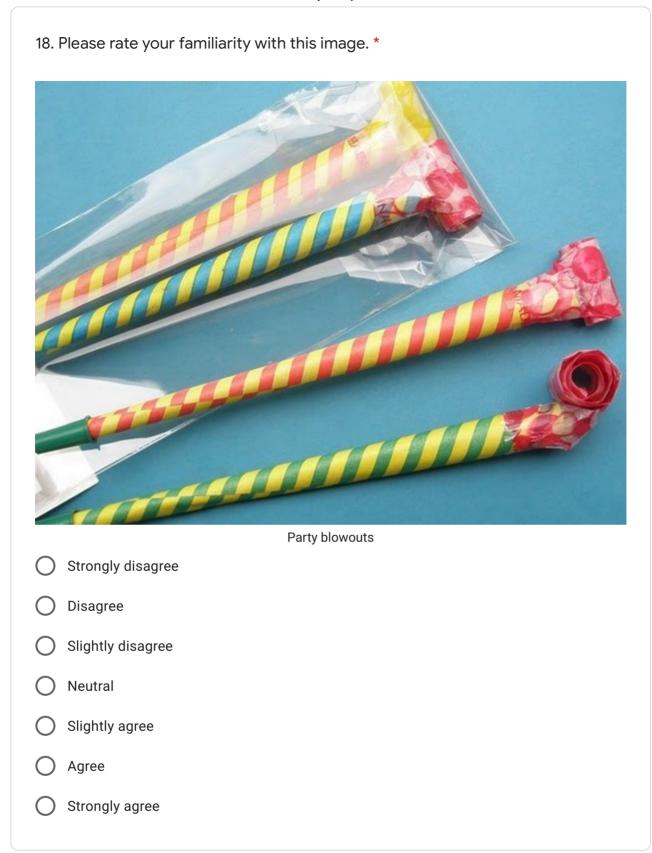

|  |  |

Occupation \*

您的回答

Your impressions of the 1960's

1. Please rate your familiarity with this image \*





) Neutral



) agree

) Strongly agree











7. Please rate your familiarity with this image. \* Kendama (Japanese cup-and-ball game) Strongly disagree Disagree Slightly disagree Neutral Slightly agree Agree Strongly agree









Û











🔵 Agree

H

Strongly agree





Strongly agree

## 14. Please rate your familiarity with this image. \*



| 0 | Strongly disagree |
|---|-------------------|
| 0 | Disagree          |
| 0 | Slightly disagree |
| 0 | Neutral           |
| 0 | Slightly agree    |
| 0 | Agree             |
| 0 | Strongly agree    |

•











:









:



















## 31. Please rate your familiarity with this image. \*



B





34. Please rate your familiarity with this image. \*



## 35. Please rate your familiarity with this image. \*



Ì



) Agree









39. Please rate your familiarity with this image. \*



























:

52. Please rate your familiarity with this image. \*



Ø





:

| 54. Please rate your familiarity with this image. * |
|-----------------------------------------------------|
|                                                     |
| Harrow                                              |
| Strongly disagree                                   |
| O Disagree                                          |
| O Slightly disagree                                 |
| O Neutral