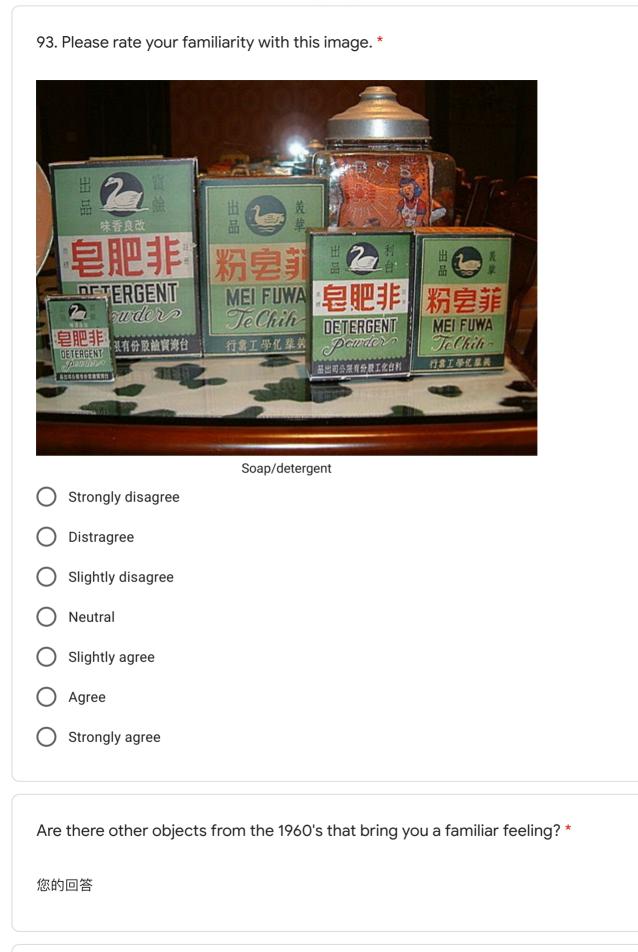

## ) Neutral

Slightly agree

Agree

B

Strongly agree

:

| 92. Please rate your familiarity with this image. * |
|-----------------------------------------------------|
|                                                     |
| Sneakers                                            |
| Strongly disagree                                   |
| O Disagree                                          |
| O Slightly disagree                                 |
| O Neutral                                           |
| O Slightly agree                                    |
| O Agree                                             |
| O Strongly agree                                    |
|                                                     |