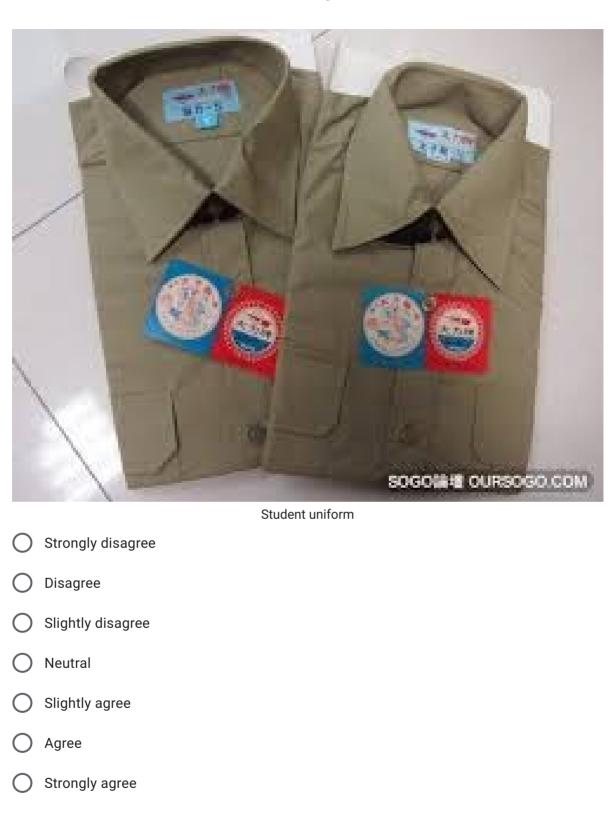

60. Please rate your familiarity with this image. \*

:

| 62. Please rate your familiarity with this image. *    |
|--------------------------------------------------------|
| <page-header><page-header></page-header></page-header> |
| Traditional Taiwanese perfume O Strongly disagree      |
| O Disagree                                             |
| O Slightly disagree                                    |
| O Neutral                                              |
| O Slightly agree                                       |
| O Agree                                                |
| O Strongly agree                                       |