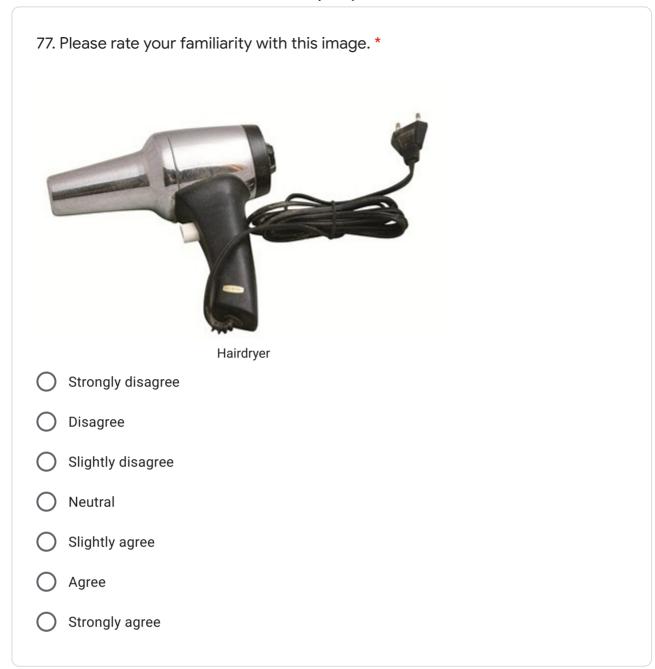

| 54. Please rate your familiarity with this image. * |
|-----------------------------------------------------|
|                                                     |
| Harrow                                              |
| Strongly disagree                                   |
| O Disagree                                          |
| O Slightly disagree                                 |
| O Neutral                                           |
| O Slightly agree                                    |
| O Agree                                             |
| O Strongly agree                                    |