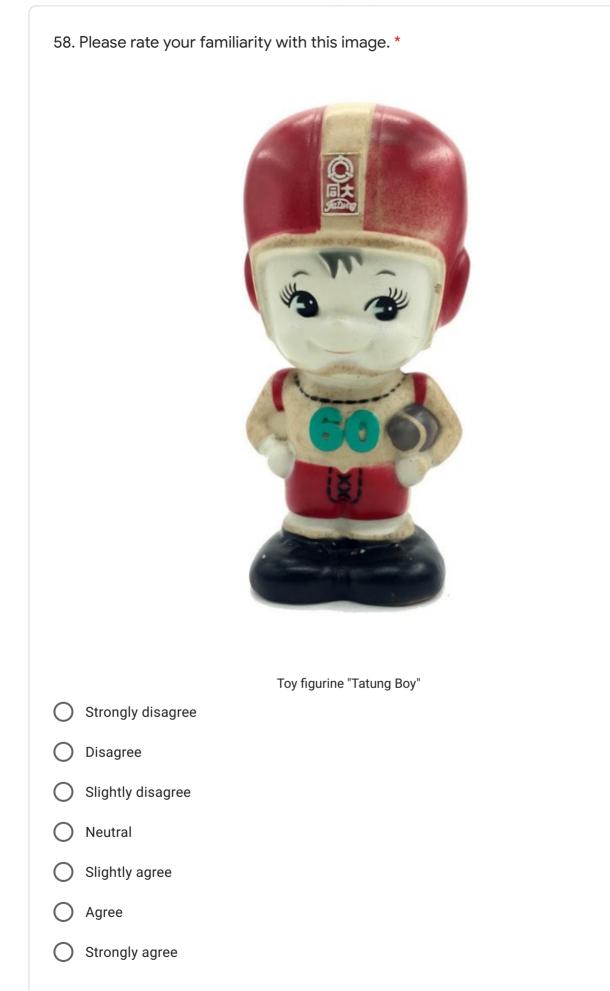

Occupation \*

您的回答

Your impressions of the 1960's

1. Please rate your familiarity with this image \*

) Neutral

) agree

) Strongly agree

7. Please rate your familiarity with this image. \* Kendama (Japanese cup-and-ball game) Strongly disagree Disagree Slightly disagree Neutral Slightly agree Agree Strongly agree