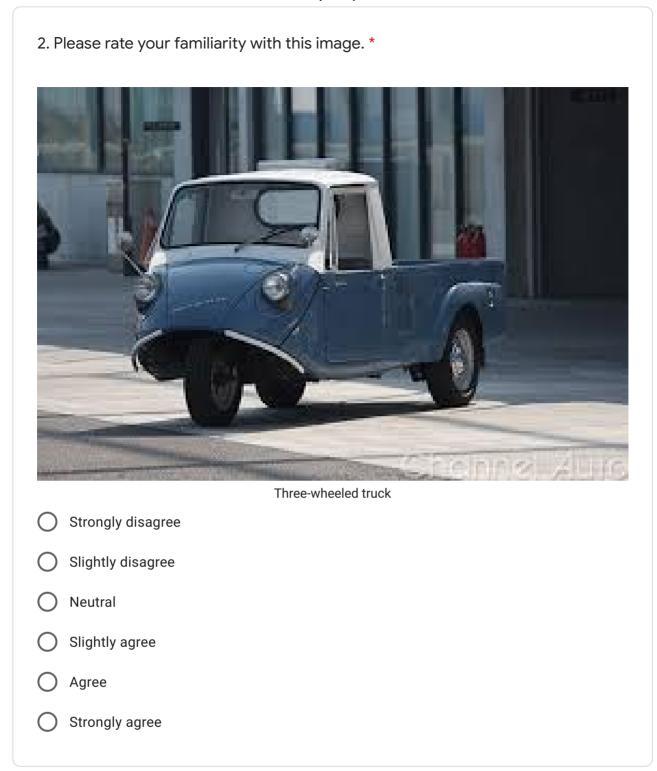

Occupation \*

您的回答

Your impressions of the 1960's

1. Please rate your familiarity with this image \*

) Neutral

) agree

) Strongly agree

7. Please rate your familiarity with this image. \* Kendama (Japanese cup-and-ball game) Strongly disagree Disagree Slightly disagree Neutral Slightly agree Agree Strongly agree