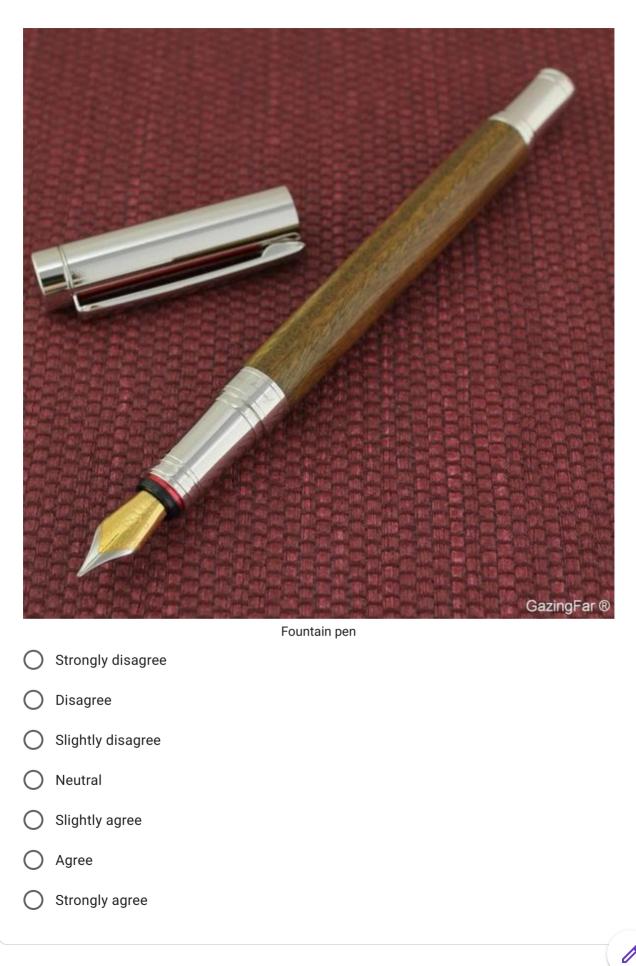

his image. \* Kendama (Japanese cup-and-ball game) Strongly disagree Disagree Slightly disagree Neutral Slightly agree Agree Strongly agree









Û











🔵 Agree

H

Strongly agree





Strongly agree

## 14. Please rate your familiarity with this image. \*



| 0 | Strongly disagree |
|---|-------------------|
| 0 | Disagree          |
| 0 | Slightly disagree |
| 0 | Neutral           |
| 0 | Slightly agree    |
| 0 | Agree             |
| 0 | Strongly agree    |

•











:









:



















## 31. Please rate your familiarity with this image. \*



B





34. Please rate your familiarity with this image. \*



## 35. Please rate your familiarity with this image. \*



Ì



) Agree









39. Please rate your familiarity with this image. \*



























:

52. Please rate your familiarity with this image. \*



Ø





:

| 54. Please rate your familiarity with this image. * |
|-----------------------------------------------------|
|                                                     |
| Harrow                                              |
| Strongly disagree                                   |
| O Disagree                                          |
| O Slightly disagree                                 |
| O Neutral                                           |
| O Slightly agree                                    |
| O Agree                                             |
| O Strongly agree                                    |















60. Please rate your familiarity with this image. \*







:

| 62. Please rate your familiar