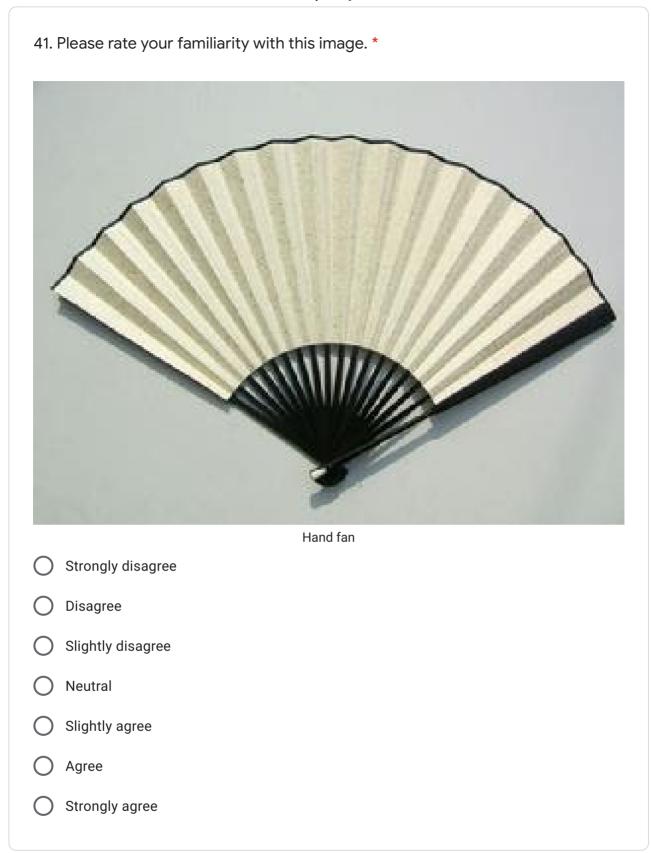

miliarity with this image. \* Kendama (Japanese cup-and-ball game) Strongly disagree Disagree Slightly disagree Neutral Slightly agree Agree Strongly agree









Û











🔵 Agree

H

Strongly agree





Strongly agree

## 14. Please rate your familiarity with this image. \*



| 0 | Strongly disagree |
|---|-------------------|
| 0 | Disagree          |
| 0 | Slightly disagree |
| 0 | Neutral           |
| 0 | Slightly agree    |
| 0 | Agree             |
| 0 | Strongly agree    |

•











:









:



















## 31. Please rate your familiarity with this image. \*



B





34. Please rate your familiarity with this image. \*



## 35. Please rate your familiarity with this image. \*



Ì



) Agree









39. Please rate your familiarity with this image. \*



























:

52. Please rate your familiarity with this image. \*



Ø





:

| 54. Please rate your familiarity with this image. * |
|-----------------------------------------------------|
|                                                     |
| Harrow                                              |
| Strongly disagree                                   |
| O Disagree                                          |
| O Slightly disagree                                 |
| O Neutral                                           |
| O Slightly agree                                    |
| O Agree                                             |
| O Strongly agree                                    |















60. Please rate your familiarity with this image. \*







:

| 62. Please ra