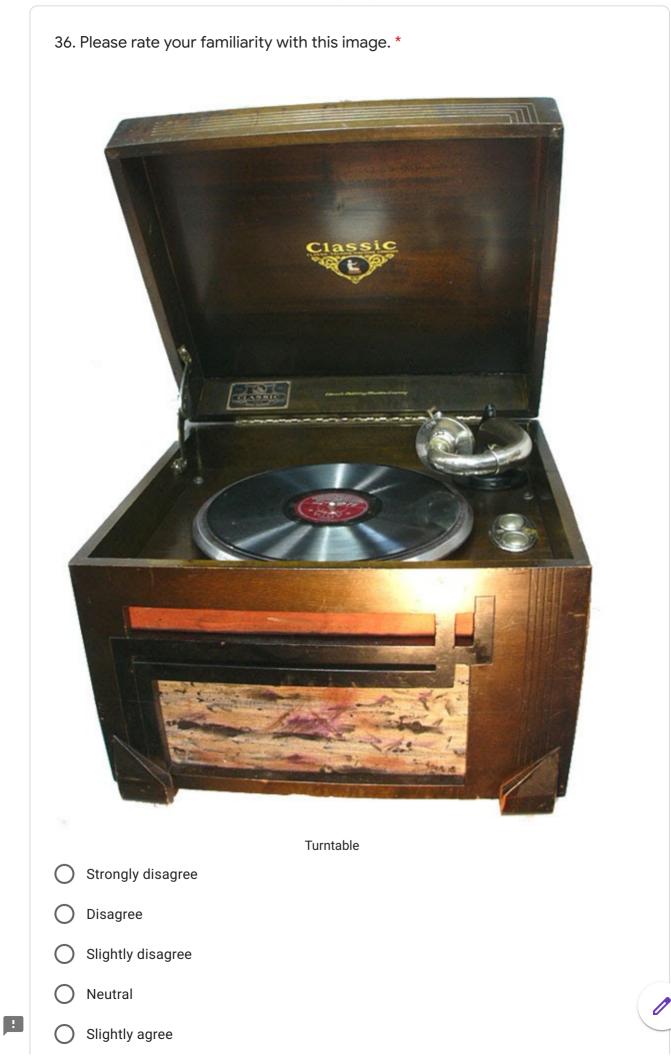

) Neutral



) agree

) Strongly agree











7. Please rate your familiarity with this image. \* Kendama (Japanese cup-and-ball game) Strongly disagree Disagree Slightly disagree Neutral Slightly agree Agree Strongly agree









Û











🔵 Agree

H

Strongly agree





Strongly agree

## 14. Please rate your familiarity with this image. \*



| 0 | Strongly disagree |
|---|-------------------|
| 0 | Disagree          |
| 0 | Slightly disagree |
| 0 | Neutral           |
| 0 | Slightly agree    |
| 0 | Agree             |
| 0 | Strongly agree    |

•











:









:



















## 31. Please rate your familiarity with this image. \*



B





34. Please rate your familiarity with this image. \*



## 35. Please rate your familiarity with this image. \*



Ì



) Agree









39. Please rate your familiarity with this image. \*



























:

52. Please rate your familiarity with this image. \*



Ø





:

| 54. Please rate your familiarity with this image. * |
|-----------------------------------------------------|
|                                                     |
| Harrow                                              |
| Strongly disagree                                   |
| O Disagree                                          |
| O Slightly disagree                                 |
| O Neutral                                           |
| O Slightly agree                                    |
| O Agree                                             |
| O Strongly agree                                    |















6