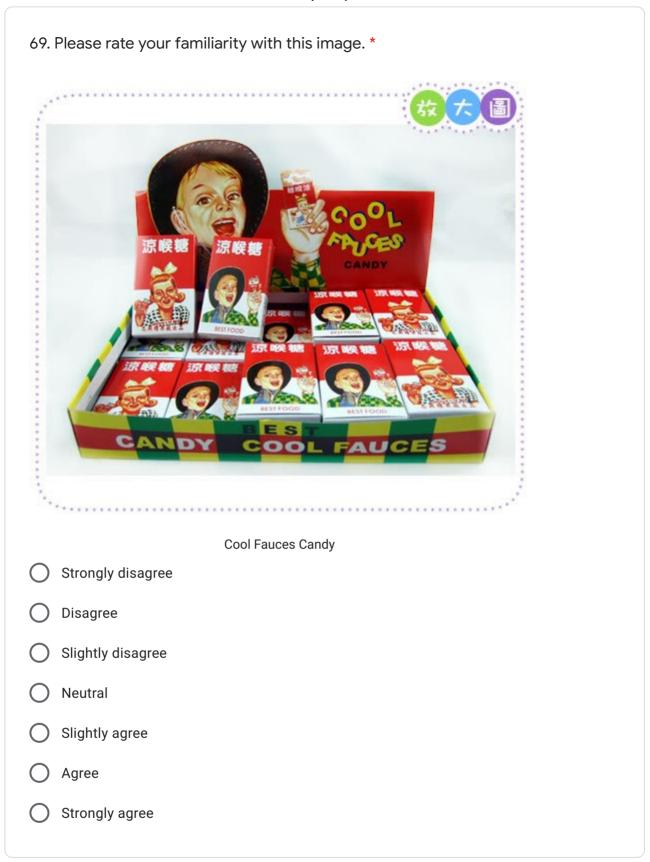

## 35. Please rate your familiarity with this image. \*

Ì

) Agree

39. Please rate your familiarity with this image. \*

:

52. Please rate your familiarity with this image. \*

Ø

: