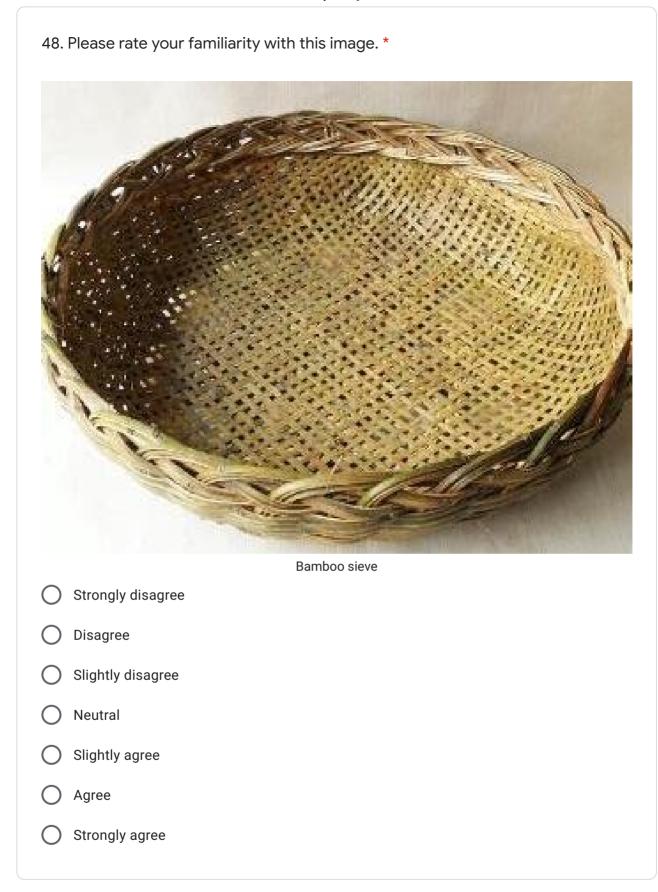

this image. \* Kendama (Japanese cup-and-ball game) Strongly disagree Disagree Slightly disagree Neutral Slightly agree Agree Strongly agree









Û











🔵 Agree

H

Strongly agree





Strongly agree

## 14. Please rate your familiarity with this image. \*



| 0 | Strongly disagree |
|---|-------------------|
| 0 | Disagree          |
| 0 | Slightly disagree |
| 0 | Neutral           |
| 0 | Slightly agree    |
| 0 | Agree             |
| 0 | Strongly agree    |

•











:









:



















## 31. Please rate your familiarity with this image. \*



B





34. Please rate your familiarity with this image. \*



## 35. Please rate your familiarity with this image. \*



Ì



) Agree









39. Please rate your familiarity with this image. \*



























:

52. Please rate your familiarity with this image. \*



Ø





:

| 54. Please rate your familiarity with this image. * |
|-----------------------------------------------------|
|                                                     |
| Harrow                                              |
| Strongly disagree                                   |
| O Disagree                                          |
| O Slightly disagree                                 |
| O Neutral                                           |
| O Slightly agree                                    |
| O Agree                                             |
| O Strongly agree                                    |















60. Please rate your familiarity with this image. \*







:

| 62. Please rate your famili