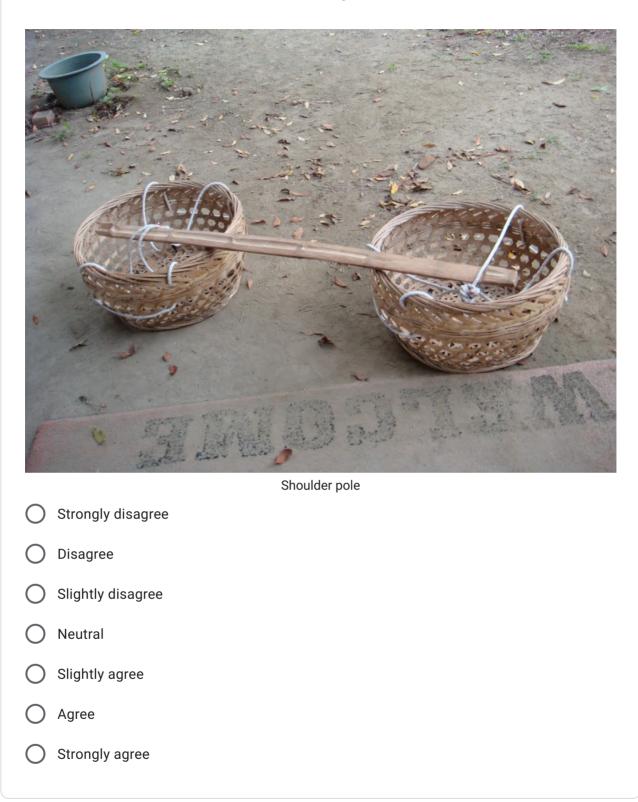

Occupation \*

您的回答

Your impressions of the 1960's

1. Please rate your familiarity with this image \*

) Neutral

) agree

) Strongly agree

7. Please rate your familiarity with this image. \* Kendama (Japanese cup-and-ball game) Strongly disagree Disagree Slightly disagree Neutral Slightly agree Agree Strongly agree