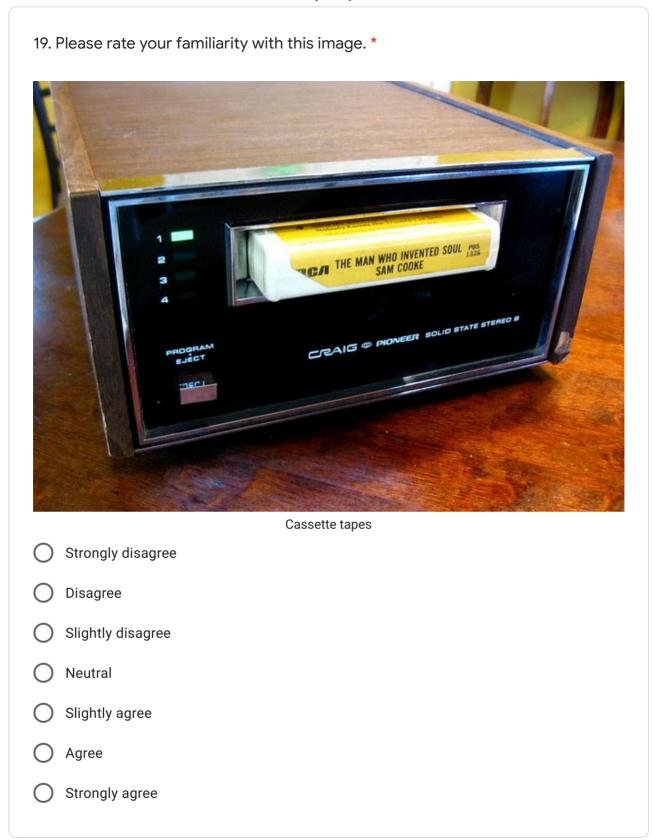

|  |  |

Occupation \*

您的回答

Your impressions of the 1960's

1. Please rate your familiarity with this image \*





) Neutral



) agree

) Strongly agree











7. Please rate your familiarity with this image. \* Kendama (Japanese cup-and-ball game) Strongly disagree Disagree Slightly disagree Neutral Slightly agree Agree Strongly agree









Û











🔵 Agree

H

Strongly agree





Strongly agree

## 14. Please rate your familiarity with this image. \*



| 0 | Strongly disagree |
|---|-------------------|
| 0 | Disagree          |
| 0 | Slightly disagree |
| 0 | Neutral           |
| 0 | Slightly agree    |
| 0 | Agree             |
| 0 | Strongly agree    |

•











:









:



















## 31. Please rate your familiarity with this image. \*



B





34. Please rate your familiarity with this image. \*



## 35. Please rate your familiarity with this image. \*



Ì



) Agree









39. Please rate your familiarity with this image. \*



























:

52. Please rate your familiarity with this image. \*



Ø





:

| 54. Please rate your familiarity with this image. * |
|-----------------------------------------------------|
|                                                     |
| Harrow                                              |
| Strongly disagree                                   |
| O Disagree                                          |
| O Slightly disagree                                 |
| O Neutral