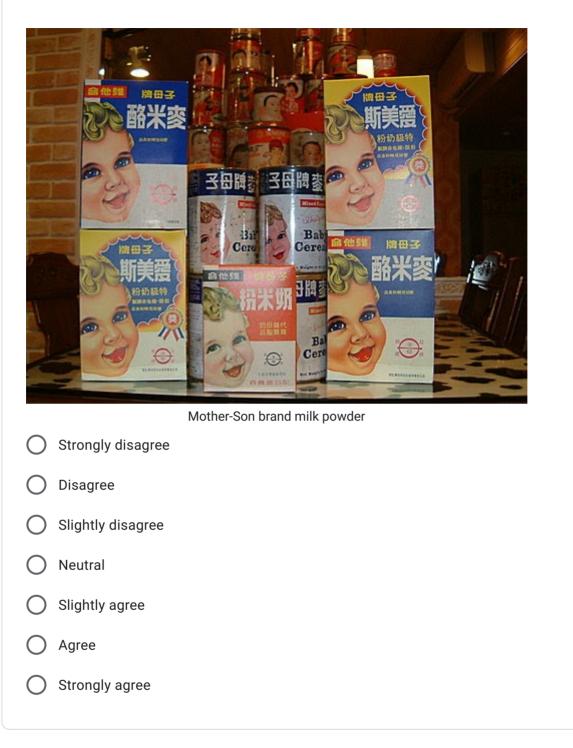

## 35. Please rate your familiarity with this image. \*

Ì

) Agree

39. Please rate your familiarity with this image. \*

:

52. Please rate your familiarity with this image. \*

Ø

: