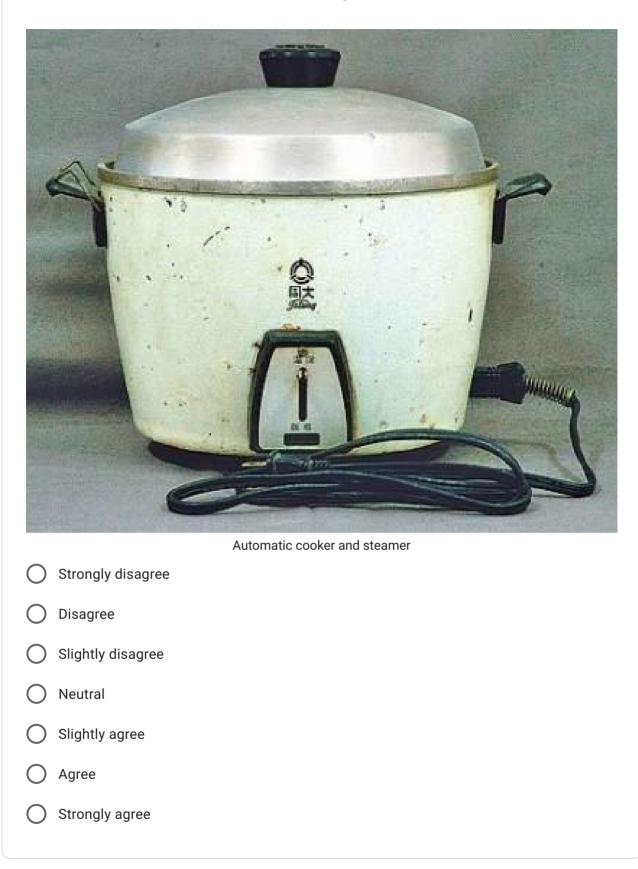

|















60. Please rate your familiarity with this image. \*







:

| 62. Please rate your familiarity with this image. *    |
|--------------------------------------------------------|
| <page-header><page-header></page-header></page-header> |
| Traditional Taiwanese perfume O Strongly disagree      |
| O Disagree                                             |
| O Slightly disagree                                    |
| O Neutral                                              |
| O Slightly agree                                       |
| O Agree                                                |
| O Strongly agree                                       |



•



65. Please rate your familiarity with this image. \*



Ø



















:









76. Please rate your familiarity with this image. \* Tungsten electric heater Strongly disagree Disagree Slightly disagree Neutral Slightly agree Agree Strongly agree





:

78. Please rate your familiarity with this image. \* Weight scale Strongly disagree Disagree Slightly disagree Neutral Slightly agree Agree

Slightly agree

Strongly agree

Agree









•

| 0 | Pendulum clock    |
|---|-------------------|
| 0 | Strongly disagree |
| 0 | Disagree          |
| 0 | Slightly disagree |
| 0 | Neutral           |
| 0 | Slightly agree    |
| 0 | Agree             |
| 0 | Strongly agree    |









Agree



86. Please rate your familiarity with this image. \*



Disagree



## ) Neutral

Slightly agree

Agree

B

Strongly agree

















:

| 92. Please rate your familiarity wi