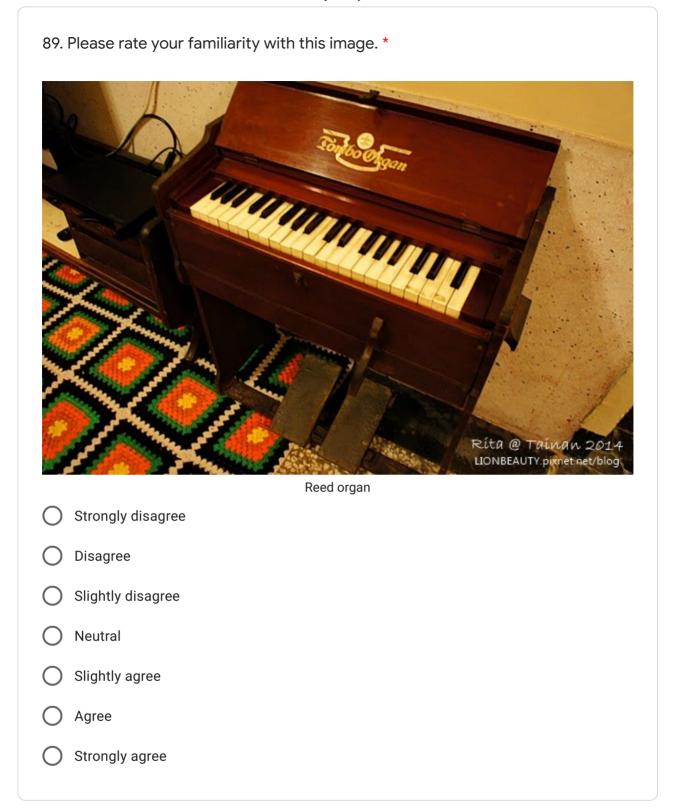

## ) Neutral

Slightly agree

Agree

B

Strongly agree

:

| 92. Please rate your familiarity with this image. * |
|-----------------------------------------------------|
|                                                     |
| Sneakers                                            |
| Strongly disagree                                   |
| O Disagree                                          |
| O Slightly disagree                                 |
| O Neutral                                           |
| O Slightly agree                                    |
| O Agree                                             |
| O Strongly agree                                    |
|                                                     |