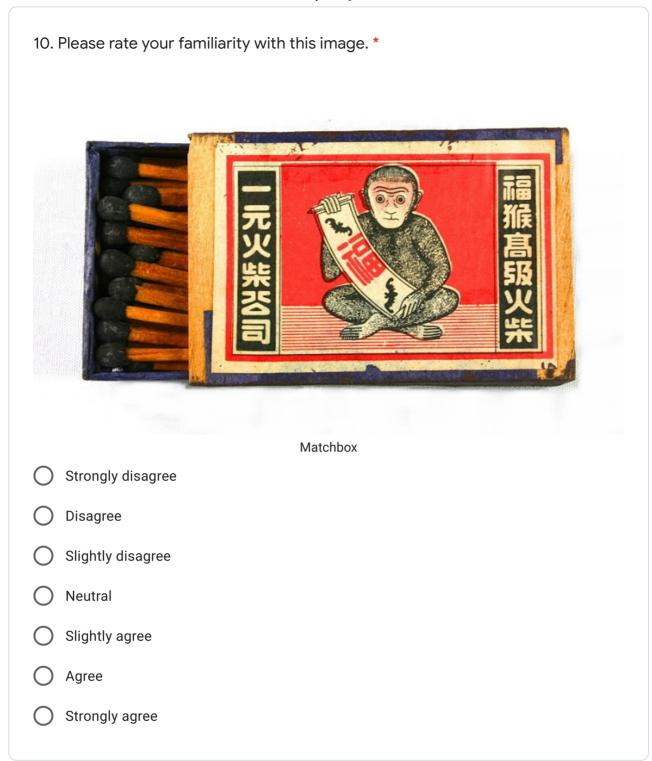

Occupation \*

您的回答

Your impressions of the 1960's

1. Please rate your familiarity with this image \*

) Neutral

) agree

) Strongly agree

7. Please rate your familiarity with this image. \* Kendama (Japanese cup-and-ball game) Strongly disagree Disagree Slightly disagree Neutral Slightly agree Agree Strongly agree