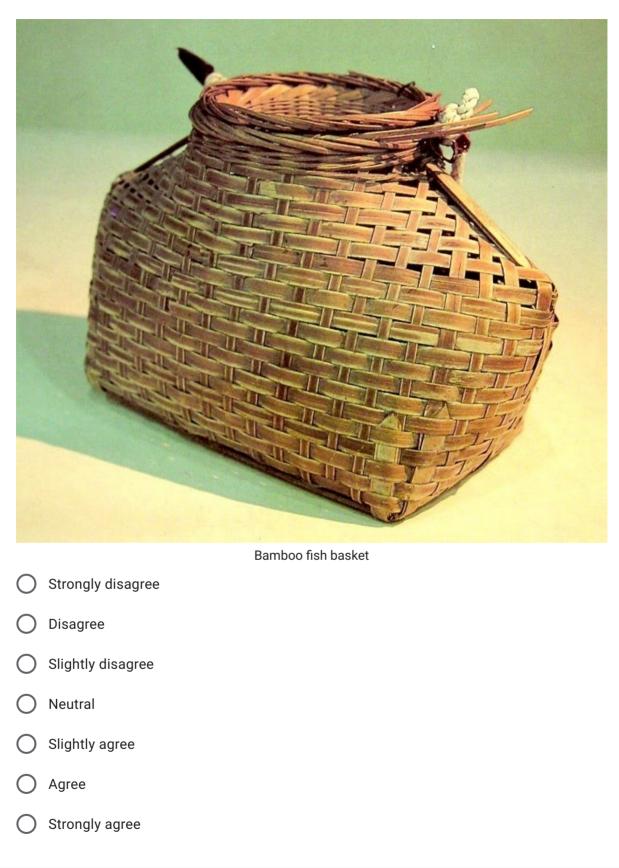

•

65. Please rate your familiarity with this image. \*

Ø

:

76. Please rate your familiarity with this image. \* Tungsten electric heater Strongly disagree Disagree Slightly disagree Neutral Slightly agree Agree Strongly agree