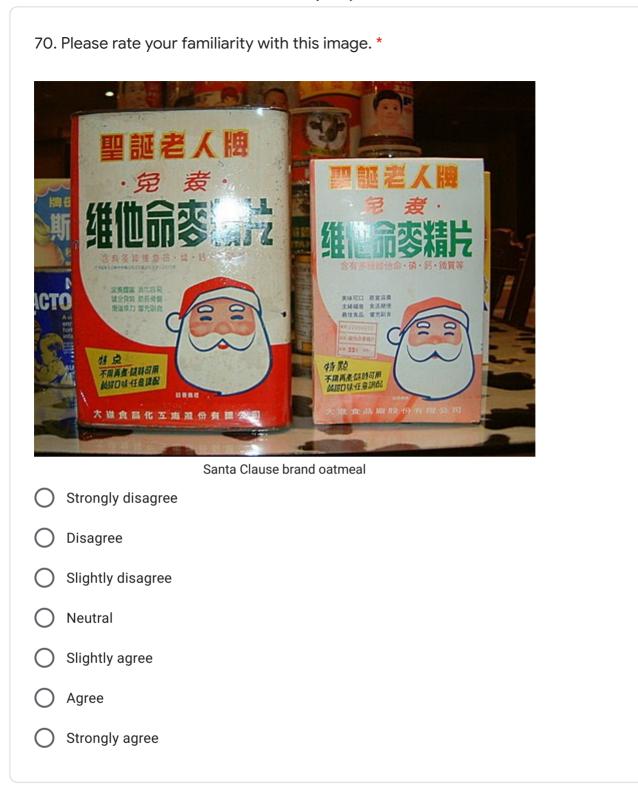

## 35. Please rate your familiarity with this image. \*

Ì

) Agree

39. Please rate your familiarity with this image. \*

:

52. Please rate your familiarity with this image. \*

Ø

: