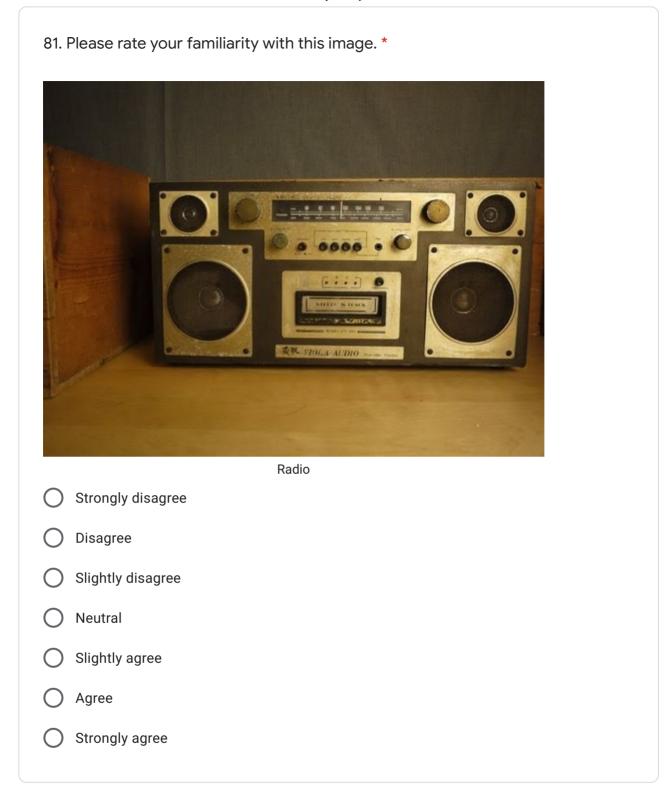

:

78. Please rate your familiarity with this image. \* Weight scale Strongly disagree Disagree Slightly disagree Neutral Slightly agree Agree

Slightly agree

Strongly agree

Agree

•

| 0 | Pendulum clock    |
|---|-------------------|
| 0 | Strongly disagree |
| 0 | Disagree          |
| 0 | Slightly disagree |
| 0 | Neutral           |
| 0 | Slightly agree    |
| 0 | Agree             |
| 0 | Strongly agree    |