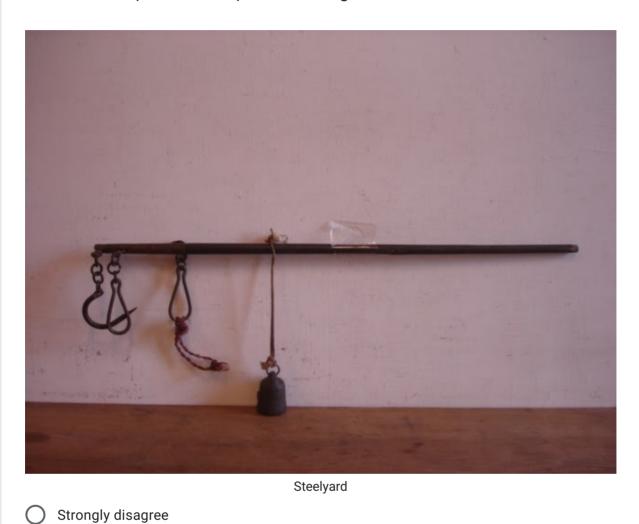

|



•



65. Please rate your familiarity with this image. \*



Ø



















:









76. Please rate your familiarity with this image. \* Tungsten electric heater Strongly disagree Disagree Slightly disagree Neutral Slightly agree Agree Strongly agree





:

78. Please rate your familiarity with this image. \* Weight scale Strongly disagree Disagree Slightly disagree Neutral Slightly agree Agree

Slightly agree

Strongly agree

Agree









•

| 0 | Pendulum clock    |
|---|-------------------|
| 0 | Strongly disagree |
| 0 | Disagree          |
| 0 | Slightly disagree |
| 0 | Neutral           |
| 0 | Slightly agree    |
| 0 | Agree             |
| 0 | Strongly agree    |









Agree



86. Please rate your familiarity with this image. \*



Disagree



## ) Neutral

Slightly agree

Agree

B

Strongly agree

















:

| 92. Please rate your familiarity with this image. * |
|-----------------------------------------------------|
|                                                     |
| Sneakers                                            |
| Strongly disagree                                   |
| O Disagree                                          |
| O Slightly disagree                                 |
| O Neutral                                           |
| O Slightly agree                                    |
| O Agree                                             |
| O Strongly agree                                    |
|                                                     |



This survey ends here! Thank you for