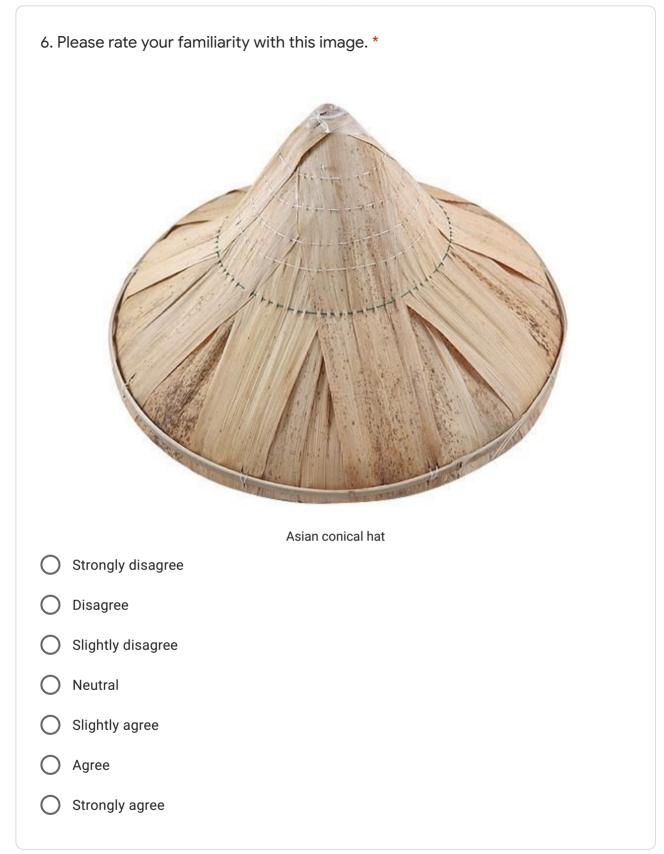

Occupation \*

您的回答

Your impressions of the 1960's

1. Please rate your familiarity with this image \*

) Neutral

) agree

) Strongly agree

7. Please rate your familiarity with this image. \* Kendama (Japanese cup-and-ball game) Strongly disagree Disagree Slightly disagree Neutral Slightly agree Agree Strongly agree