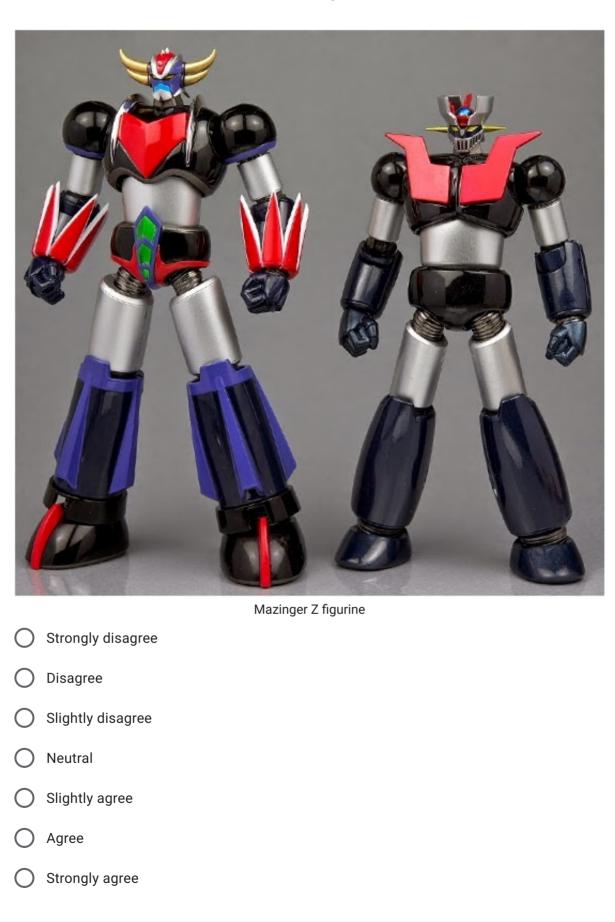

e \*





) Neutral



) agree

) Strongly agree











7. Please rate your familiarity with this image. \* Kendama (Japanese cup-and-ball game) Strongly disagree Disagree Slightly disagree Neutral Slightly agree Agree Strongly agree









Û











🔵 Agree

H

Strongly agree





Strongly agree

## 14. Please rate your familiarity with this image. \*



| 0 | Strongly disagree |
|---|-------------------|
| 0 | Disagree          |
| 0 | Slightly disagree |
| 0 | Neutral           |
| 0 | Slightly agree    |
| 0 | Agree             |
| 0 | Strongly agree    |

•











:









:



















## 31. Please rate your familiarity with this image. \*



B





34. Please rate your familiarity with this image. \*



## 35. Please rate your familiarity with this image. \*



Ì



) Agree









39. Please rate your familiarity with this image. \*



























:

52. Please rate your familiarity with this image. \*



Ø





:

| 54. Please rate your familiarity with this image. * |
|-----------------------------------------------------|
|                                                     |
| Harrow                                              |
| Strongly disagree                                   |
| O Disagree                                          |
| O Slightly disagree                                 |
| O Neutral                                           |
| O Slightly agree                                    |
| O Agree                                             |
| O Strongly agree                                    |