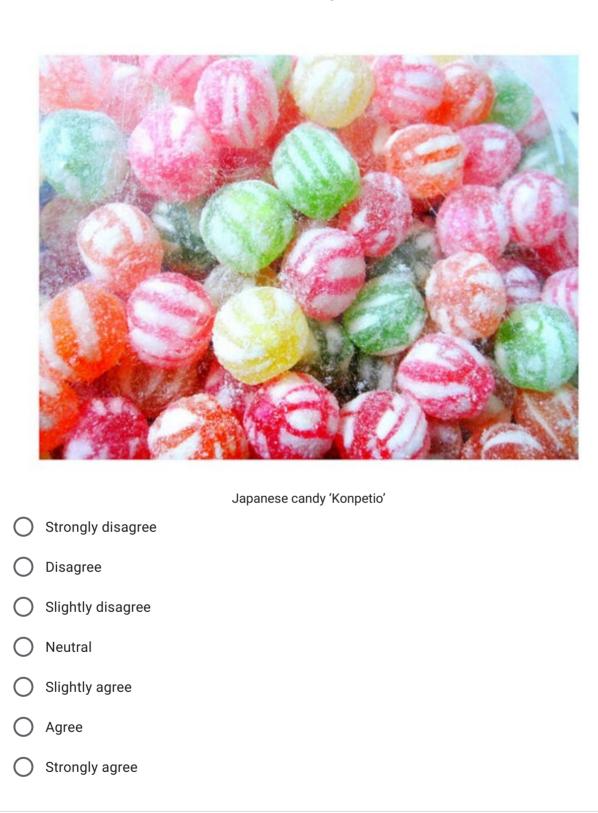

Occupation \*

您的回答

Your impressions of the 1960's

1. Please rate your familiarity with this image \*

) Neutral

) agree

) Strongly agree

7. Please rate your familiarity with this image. \* Kendama (Japanese cup-and-ball game) Strongly disagree Disagree Slightly disagree Neutral Slightly agree Agree Strongly agree