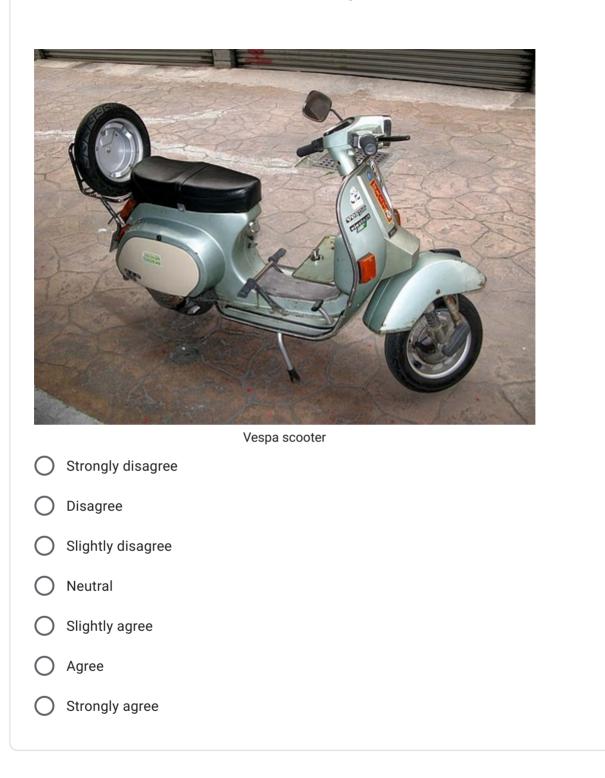

Occupation \*

您的回答

Your impressions of the 1960's

1. Please rate your familiarity with this image \*

) Neutral

) agree

) Strongly agree

7. Please rate your familiarity with this image. \* Kendama (Japanese cup-and-ball game) Strongly disagree Disagree Slightly disagree Neutral Slightly agree Agree Strongly agree