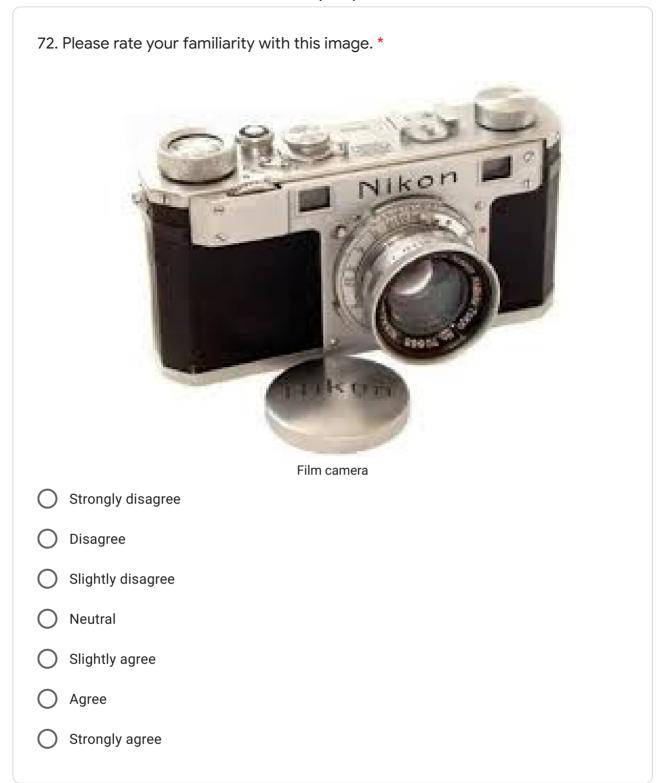

ongly agree                                    |















60. Please rate your familiarity with this image. \*







:

| 62. Please rate your familiarity with this image. *    |
|--------------------------------------------------------|
| <page-header><page-header></page-header></page-header> |
| Traditional Taiwanese perfume O Strongly disagree      |
| O Disagree                                             |
| O Slightly disagree                                    |
| O Neutral                                              |
| O Slightly agree                                       |
| O Agree                                                |
| O Strongly agree                                       |



•



65. Please rate your familiarity with this image. \*



Ø



















:









76. Please rate your familiarity with this image. \* Tungsten electric heater Strongly disagree Disagree Slightly disagree Neutral Slightly agree Agree Strongly agree





:

78. Please rate your familiarity with this image. \* Weight scale Strongly disagree Disagree Slightly disagree Neutral Slightly agree Agree

Slightly agree

Strongly agree

Agree









•

| 0 | Pendulum clock    |
|---|-------------------|
| 0 | Strongly disagree |
| 0 | Disagree          |
| 0 | Slightly disagree |
| 0 | Neutral           |
| 0 | Slightly agree    |
| 0 | Agree             |
| 0 | Strongly agree    |









Agree



86. Please rate your familiarity with this image. \*



Disagree



## ) Neutral

Slightly agree

Agree

B

Strongly agree

















:

| 92. Please rate your fam