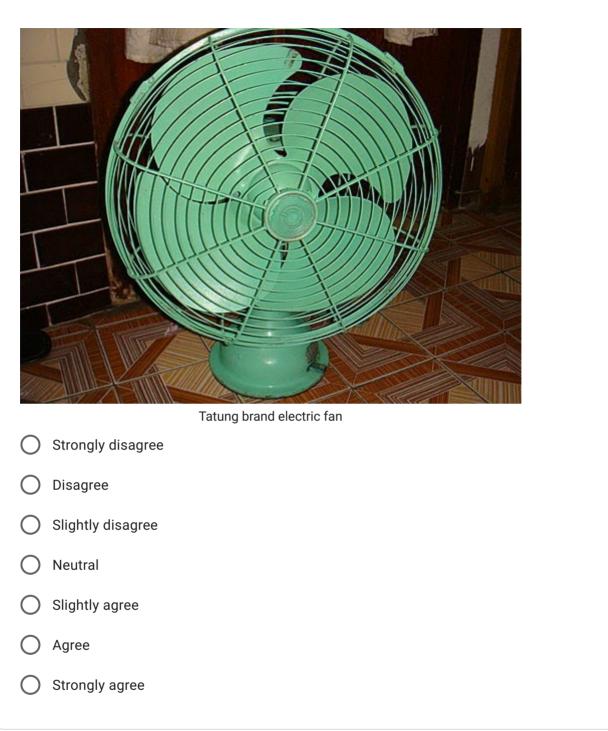

ee                                    |















60. Please rate your familiarity with this image. \*







:

| 62. Please rate your familiarity with this image. *    |
|--------------------------------------------------------|
| <page-header><page-header></page-header></page-header> |
| Traditional Taiwanese perfume O Strongly disagree      |
| O Disagree                                             |
| O Slightly disagree                                    |
| O Neutral                                              |
| O Slightly agree                                       |
| O Agree                                                |
| O Strongly agree                                       |



•



65. Please rate your familiarity with this image. \*



Ø



















:









76. Please rate your familiarity with this image. \* Tungsten electric heater Strongly disagree Disagree Slightly disagree Neutral Slightly agree Agree Strongly agree





:

78. Please rate your familiarity with this image. \* Weight scale Strongly disagree Disagree Slightly disagree Neutral Slightly agree Agree

Slightly agree

Strongly agree

Agree









•

| 0 | Pendulum clock    |
|---|-------------------|
| 0 | Strongly disagree |
| 0 | Disagree          |
| 0 | Slightly disagree |
| 0 | Neutral           |
| 0 | Slightly agree    |
| 0 | Agree             |
| 0 | Strongly agree    |









Agree



86. Please rate your familiarity with this image. \*



Disagree



## ) Neutral

Slightly agree

Agree

B

Strongly agree

















:

| 92. Please rate your familiarity