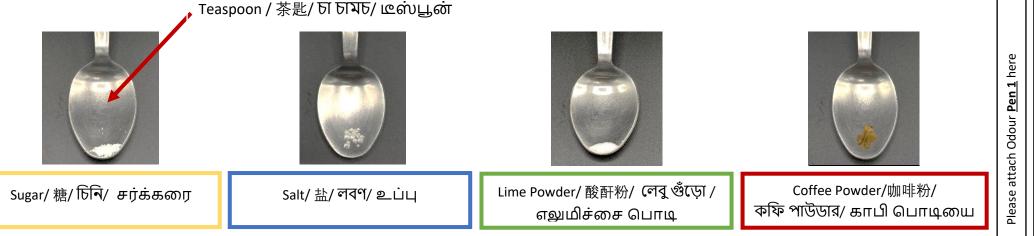

You will now complete the taste test.

Please use the taste test items (4) to answer the subsequent questions.

Please take a small amount of <u>salt</u> to the tip end of your tongue with a small spoon to taste.

#### Do you taste it?

· Yes

· No

The taste is...

| NOT STRONG | EXTREMELY    |
|------------|--------------|
| AT ALL     | STRONG SMELL |

Please take a small amount of <u>sugar</u> to the tip end of your tongue with a small spoon to taste.

Do you taste it?

· Yes

 $\cdot$  No

#### The taste is...

| NOT STRONG | EXTREMELY    |
|------------|--------------|
| AT ALL     | STRONG SMELL |

Please take a small amount of <u>sour plum powder</u> to the tip end of your tongue with a small spoon to taste.

Do you taste it?

- · Yes
- · No

### The taste is...

# Please take a small amount of <u>coffee powder</u> to the tip end of your tongue with a small spoon to taste.

Do you taste it?

· Yes

· No

#### The taste is...

| NOT STRONG | EXTREMELY    |
|------------|--------------|
| AT ALL     | STRONG SMELL |