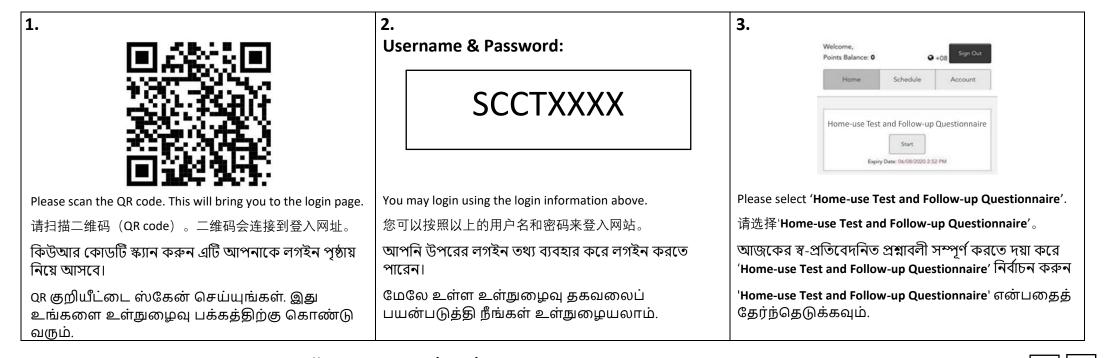

# Please remember to complete the Test & Questionnaire at the same time every day

Please follow the instructions below to complete your daily self-reported questionnaire.

olease attach Odour <u>Pen 2</u> here

Singapore COVID-19 Chemosensory Tracking (SCCT) Study – HUT&FQ Instructions v1.0, Dated 8 June 2020

Thank you [ID] for taking time to complete the self-reported questionnaire!

This questionnaire will be completed over a total of 28 days.