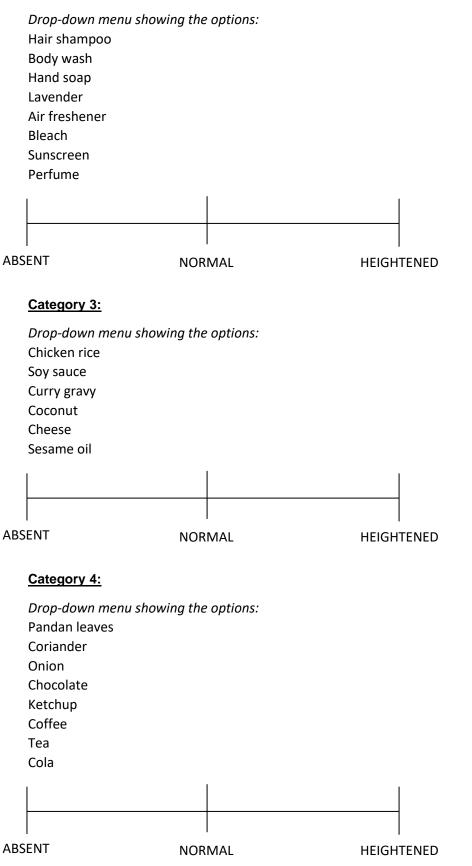

# For <u>each</u> of the following categories of odour, <u>please select 1 odour</u> and indicate on the scale your perception of it.

#### Category 1:

| Drop-down menu showing the options: |  |
|-------------------------------------|--|
| Orange                              |  |
| Apple                               |  |
| Watermelon                          |  |
| Рарауа                              |  |
| Mango                               |  |
| Banana                              |  |
| Pineapple                           |  |
| Fruit Jam                           |  |
|                                     |  |
|                                     |  |
|                                     |  |

### Category 2:

### Category 5:

| Drop-down menu showii     | ng the options:    |                    |
|---------------------------|--------------------|--------------------|
| Cumin                     |                    |                    |
| Five spice                |                    |                    |
| Lemon grass               |                    |                    |
| Ginger                    |                    |                    |
| Chilli                    |                    |                    |
| Garlic<br>Sambal          |                    |                    |
| Cardamom                  |                    |                    |
| Cinnamon                  |                    |                    |
|                           | I                  | I                  |
|                           |                    |                    |
|                           |                    |                    |
| ABSENT                    | NORMAL             | HEIGHTENED         |
|                           |                    |                    |
| Category 6:               |                    |                    |
| Drop-down menu showii     | ng the options:    |                    |
| Vinegar                   |                    |                    |
| Toothpaste/menthol        |                    |                    |
| Mustard                   |                    |                    |
| Wasabi                    |                    |                    |
| Cloves<br>Vodka/Scotch    |                    |                    |
| Vouka/Scotch              |                    |                    |
|                           |                    |                    |
|                           |                    |                    |
| ABSENT                    | NORMAL             | HEIGHTENED         |
|                           |                    |                    |
|                           |                    |                    |
| The kind of items that I  | cannot smell or ta | aste normally are: |
| I cannot smell/taste ar   | iything            |                    |
| Foods/beverages (spe      | cify)              |                    |
| Tobacco products (spe     | ecify)             |                    |
| Detergent/washing-up      | liquid/shampoo (sp | pecify)            |
| □ All of the above        |                    |                    |
| Other (specify)           |                    |                    |
| □ I can smell/taste every | ,<br>thing         |                    |