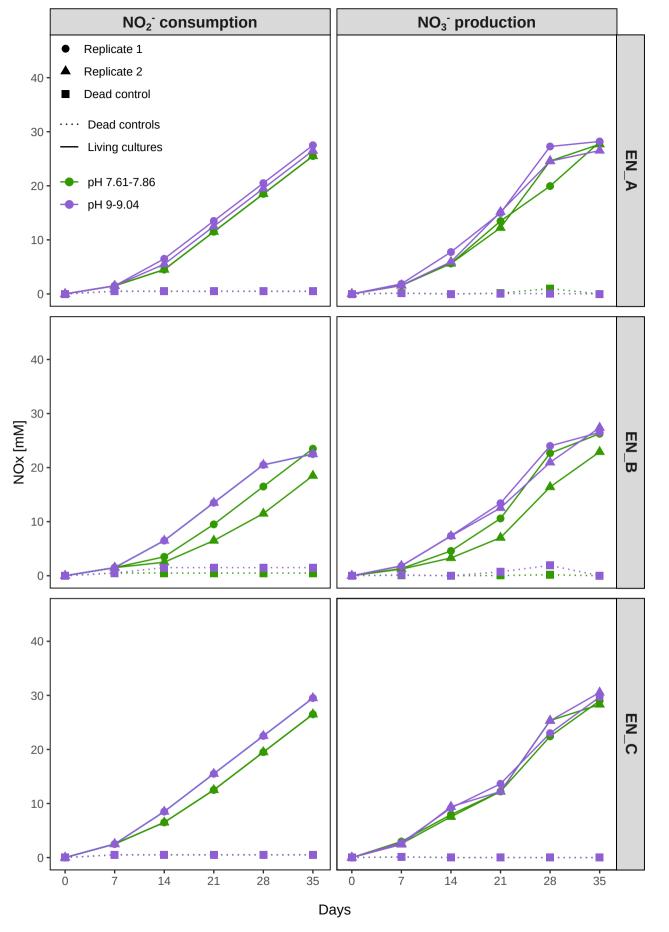

**Figure S3** Cumulative nitrite consumption and nitrate production, during 35 days by three alkalitolerant *Nitrospira* enrichment cultures from saline-alkaline lakes. The cultures were grown in mineral nitrite medium at pH 7.61-7.86 and 9-9.04. Data from two replicate incubations and one dead biomass control per pH treatment and enrichment are shown. Some symbols of replicate incubations or dead controls appear on top of each other. The pH was monitored and adjusted when necessary throughout the incubations (see table S3). EN\_A, *Nitrospira* enrichment A; EN\_B, *Nitrospira* enrichment B; EN\_C, *Nitrospira* enrichment C.